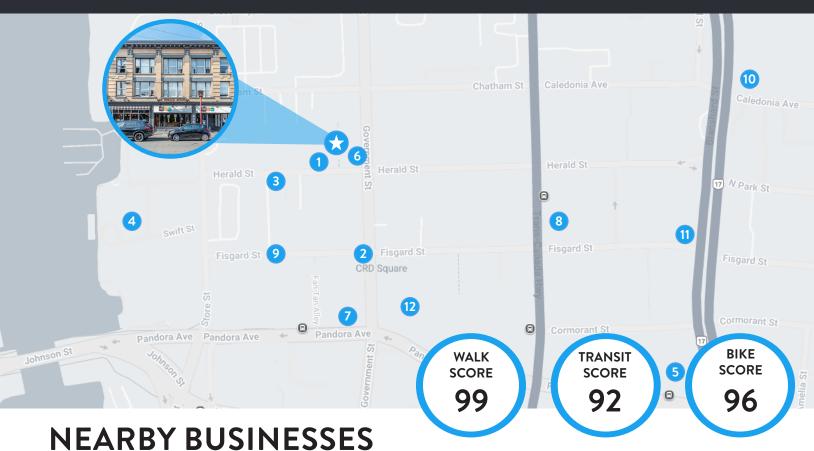

### THE LOCATION

Discover the ideal setting for your professional office in the heart of vibrant downtown Victoria. Situated in the historic Herald Building, this shared commercial space seamlessly combines timeless charm with the dynamic energy of a thriving business district. Tenants will enjoy a unique opportunity to become part of a flourishing professional community, surrounded by an abundance of amenities and services just steps away. With top-rated walk and bike scores, excellent transit accessibility, and numerous parking options in the surrounding area, this location is truly unmatched. Onsite bike storage adds to the convenience, making it a perfect choice for professionals seeking a well-connected and inspiring workspace.

- 1 Jam Cafe
- 2 Victoria's Chinatown
- 3 Union Pacific Coffee Shop
- 4 CRAFT Beer Market
- 5 Tacofino Victoria
- 6 End Dive Restaurant
- 7 Habit Coffee
- 8 Victoria Public Market
- 9 The Bubble Tea Place
- 10 Save-On-Foods Memorial Centre
- **11** Pvolve Victoria
- **12** Centennial Square