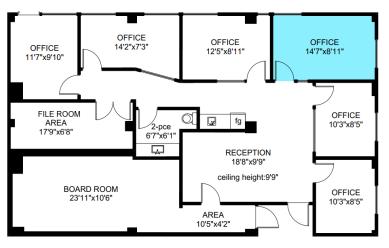

## **UNIT DETAILS**

UNIT "C"

UNIT SIZE: 130 SF (approx)

AVAILABLE: March 1, 2025

NET RENT: \$750 / month (Gross)

LEASE TYPE: Month to Month