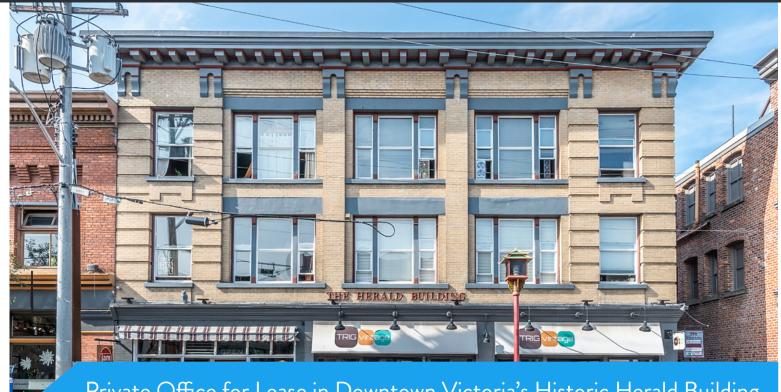

## Private Office for Lease in Downtown Victoria's Historic Herald Building

### **OPPORTUNITY**

Elevate your professional presence and establish your office in the heart of downtown Victoria with the opportunity to lease a private corner office within the historic Herald Building. This shared commercial unit offers an ideal blend of character and functionality, providing tenants and their clients with access to a range of shared amenities. These include a fully equipped boardroom for meetings and presentations, a welcoming waiting area, a communal copier room and shared washroom and kitchenette for added convenience. Situated in Victoria's vibrant downtown core, this prime location offers unmatched convenience with nearby transportation links, neighbouring parking options, and a diverse selection of dining, entertainment, and retail destinations just steps away.