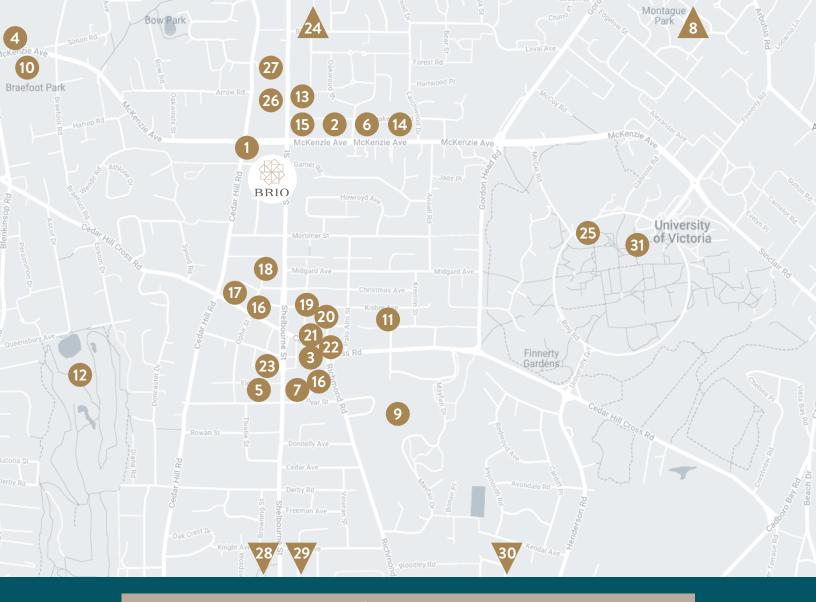

Be connected with the hustle of the city and the serenity of nature. You'll find Brio centrally located, with easy access to nearby shopping, downtown Victoria, and the University of Victoria. A host of amenities are at your doorstep from shopping to gyms, restaurants, cafés and coffee shops. Brio's bike room and eBike charging stations also make it easy to explore local trails and parks or just commute to work.

#### **GROCERIES**

- 1. Fairway Market McKenzie Ave.
- 2. Thrifty Foods
- 3. Fairway Market Shelbourne Plaza
- 4. Root Cellar Village Green Grocer
- 5. Fujiya Foods
- 6. Thrifty Foods Liquor
- 7. BC Liquor Store

#### **PARKS & ACTIVITIES**

- 8. PKOLS (Mount Douglas Park)
- 9. Mount Tolmie Park
- 10. Braefoot Park
- 11. Horner Park
- 12. Cedar Hill Golf Course

#### **SERVICES**

- 13. CIBC
- 14. Royal Bank of Canada
- 15. Petro-Can Gas

#### **RESTAURANTS**

- 16. 1550s Pub
- 17. Laila Laila Hot Pot
- 18. Maude Hunter's Pub
- 19. Fresh Coast Health Food Bar
- 20. Noodle Box
- 21. Tim Horton's
- 22. Starbuck's Coffee
- 23. Urban Cup Cafe

#### **FITNESS**

- 24. Gordon Head Recreation Centre
- 25. CARSA UVic

#### SHOPS

- 26. The Home Depot
- 27. Canadian Tire
- 28. Downtown Victoria
- 29. Hillside Shopping Centre

#### **SCHOOLS**

- 30. Camosun College
- 31. University of Victoria

85

APPLY TODAY | 250.886.0832 JGold@devonproperties.com brioliving.ca