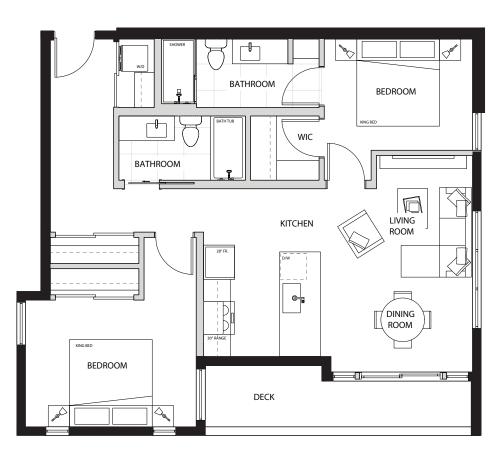

** EXT. **105 SQ. FT.** Total **614 SQ. Ft.** 









110

2 BEDROOM 2 BATHROOM

INT. **745 SQ. FT.** EXT. **90 SQ. FT.** TOTAL **835 SQ. FT.** 









111

2 BEDROOM 2 BATHROOM

INT. **873 SQ. FT.** EXT. **76 SQ. FT.** TOTAL **949 SQ. FT.** 









201/301

1 BEDROOM 1 BATHROOM

INT. **565 SQ. FT.** 









202/302 203/303

> 1 BEDROOM 1 BATHROOM

INT. **619 SQ. FT.** 









204/304

2 BEDROOM 2 BATHROOM

INT. **950 SQ. FT.** 















206/306

1 BEDROOM 1 BATHROOM

INT. **631 SQ. FT.** EXT. **80 SQ. FT.** TOTAL **711 SQ. FT.** 









207/307

1 BEDROOM 1 BATHROOM

INT. **618.5 SQ. FT.** EXT. **81 SQ. FT.** Total **699.5 SQ. Ft.** 









208/308

3 BEDROOM 2 BATHROOM

INT. **1040.5 SQ. FT.** 









209/309 210/310

> 2 BEDROOM 2 BATHROOM

INT. 831 SQ. FT.









211/311

2 BEDROOM 2 BATHROOM

INT. **871.5 SQ. FT.** EXT. **72 SQ. FT.** Total **943.5 SQ. Ft.** 









401

1 BEDROOM
1 BATHROOM

INT. **476 SQ. FT.** EXT. **71 SQ. FT.** TOTAL **547 SQ. FT.** 









402/403

1 BEDROOM 1 BATHROOM

INT. **536 SQ. FT.**EXT. **70 SQ. FT.**TOTAL **606 SQ. FT.** 









404

1 BEDROOM 2 BATHROOM

INT. **787 SQ. FT.** EXT. **136 SQ. FT.** 

TOTAL 923 SQ. FT.









405

2 BEDROOM 2 BATHROOM

INT. 923 SQ. FT. EXT. 124 SQ. FT. TOTAL 1047 SQ. FT.









406

1 BEDROOM 1 BATHROOM

INT. **619 SQ. FT.**EXT. **41 SQ. FT.**TOTAL **660 SQ. FT.** 









407

1 BEDROOM 1 BATHROOM

INT. **614 SQ. FT.** EXT. **41 SQ. FT.** TOTAL **655 SQ. FT.** 







408









409/410

2 BEDROOM 2 BATHROOM

INT. **712 SQ. FT.** EXT. **108 SQ. FT.** TOTAL **820 SQ. FT.