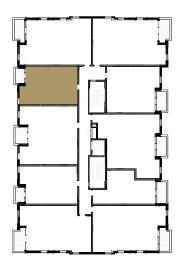

101

1 BEDROOM
1 BATHROOM

INT. **549 SQ. FT.** EXT. **243 SQ. FT.** Total **792 SQ. Ft.** 

102/103

1 BEDROOM 1 BATHROOM

INT. **604 SQ. FT.** EXT. **245 SQ. FT.** Total **849 SQ. Ft.** 

105

2 BEDROOM 2 BATHROOM

INT. **936 SQ. FT.**EXT. **171 SQ. FT.**TOTAL **1107 SQ. FT.** 

106

1 BEDROOM 1 BATHROOM

INT. **638 SQ. FT.** EXT. **163 SQ. FT.** Total **801 SQ. Ft.** 

107

1 BEDROOM 1 BATHROOM

INT. **617 SQ. FT.** EXT. **120 SQ. FT.** 