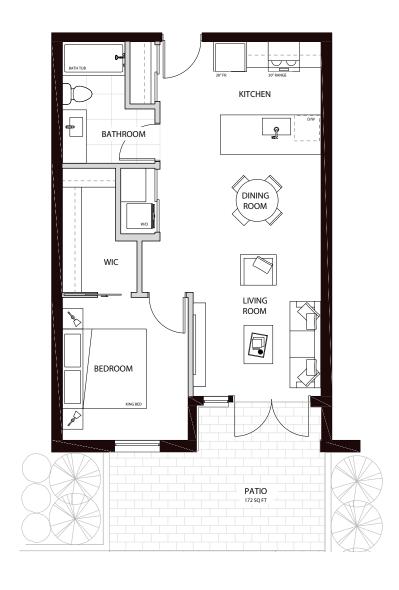

101

1 BEDROOM
1 BATHROOM

INT. **549 SQ. FT.** EXT. **243 SQ. FT.** Total **792 SQ. Ft.** 

102/103

1 BEDROOM 1 BATHROOM

INT. **604 SQ. FT.** EXT. **245 SQ. FT.** Total **849 SQ. Ft.** 

105

2 BEDROOM 2 BATHROOM

INT. **616 SQ. FT.** EXT. **172 SQ. FT.** Total **788 SQ. Ft.** 

102