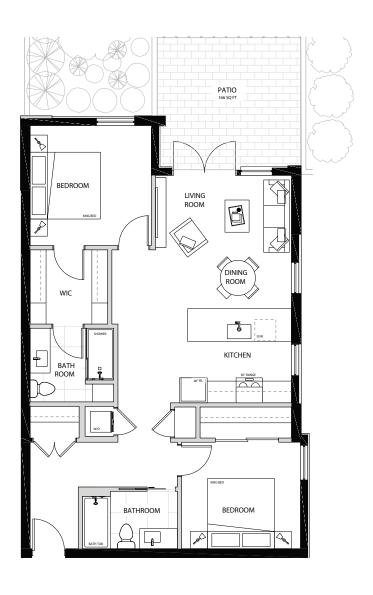

INT. **936 SQ. FT.**EXT. **171 SQ. FT.**TOTAL **1107 SQ. FT.** 

106

1 BEDROOM 1 BATHROOM

INT. **638 SQ. FT.** EXT. **163 SQ. FT.** Total **801 SQ. Ft.** 

107

1 BEDROOM 1 BATHROOM

INT. **617 SQ. FT.** EXT. **120 SQ. FT.** 