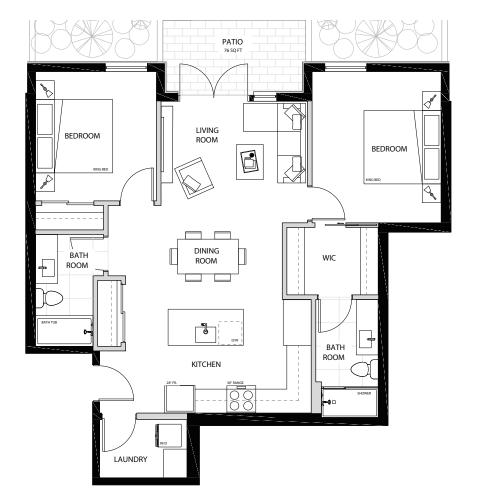

INT. **871.5 SQ. FT.** EXT. **72 SQ. FT.** Total **943.5 SQ. Ft.** 

401

1 BEDROOM
1 BATHROOM

INT. **476 SQ. FT.** EXT. **71 SQ. FT.** TOTAL **547 SQ. FT.** 

402/403

1 BEDROOM 1 BATHROOM

INT. **536 SQ. FT.**EXT. **70 SQ. FT.**TOTAL **606 SQ. FT.** 