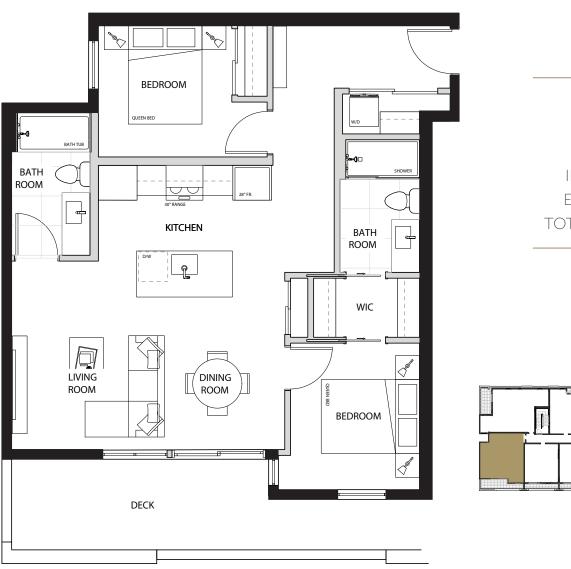

INT. **936 SQ. FT.**EXT. **171 SQ. FT.**TOTAL **1107 SQ. FT.** 

106

1 BEDROOM 1 BATHROOM

INT. **638 SQ. FT.** EXT. **163 SQ. FT.** Total **801 SQ. Ft.** 

107

1 BEDROOM 1 BATHROOM

INT. **617 SQ. FT.** EXT. **120 SQ. FT.** 