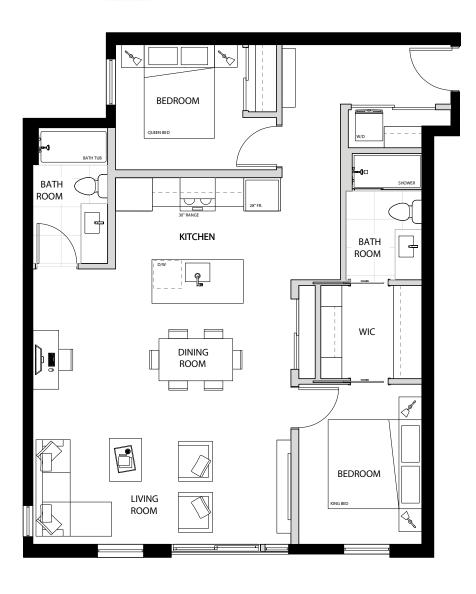

### 2 BEDROOM 2 BATHROOM

INT. **934 SQ. FT.** EXT. **258 SQ. FT.** TOTAL **1,192 SQ. FT.** 

103

1 BEDROOM
1 BATHROOM

INT. **616 SQ. FT.** EXT. **172 SQ. FT.** TOTAL **788 SQ. FT.** 

104

2 BEDROOM 2 BATHROOM