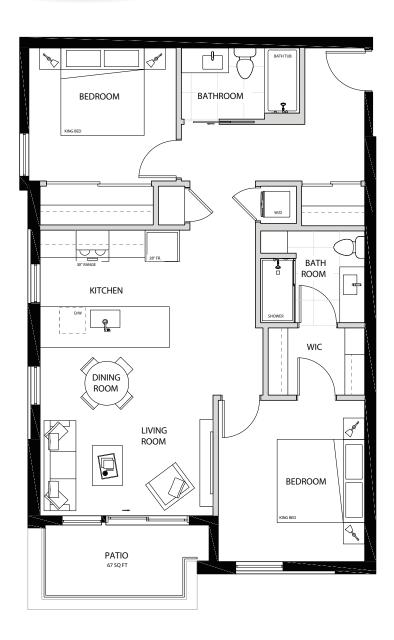

101

1 BEDROOM
1 BATHROOM

INT. **549 SQ. FT.** EXT. **243 SQ. FT.** Total **792 SQ. Ft.** 

102/103

1 BEDROOM 1 BATHROOM

INT. **604 SQ. FT.** EXT. **245 SQ. FT.** Total **849 SQ. Ft.** 

105

2 BEDROOM 2 BATHROOM

INT. **936 SQ. FT.**EXT. **171 SQ. FT.**TOTAL **1107 SQ. FT.** 

106

1 BEDROOM 1 BATHROOM

INT. **638 SQ. FT.** EXT. **163 SQ. FT.** Total **801 SQ. Ft.** 

107

1 BEDROOM 1 BATHROOM

INT. **617 SQ. FT.** EXT. **120 SQ. FT.** 