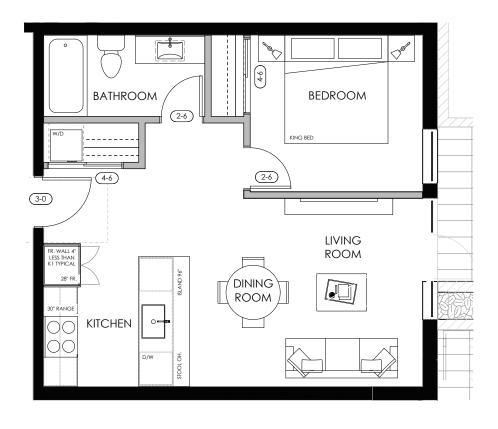

#### 1 BEDROOM 1 BATHROOM

INT. **509 SQ. FT.** EXT. **105 SQ. FT.** Total **614 SQ. Ft.** 

110

2 BEDROOM 2 BATHROOM

INT. **745 SQ. FT.** EXT. **90 SQ. FT.** TOTAL **835 SQ. FT.** 

111

2 BEDROOM 2 BATHROOM

INT. **873 SQ. FT.** EXT. **76 SQ. FT.** TOTAL **949 SQ. FT.** 