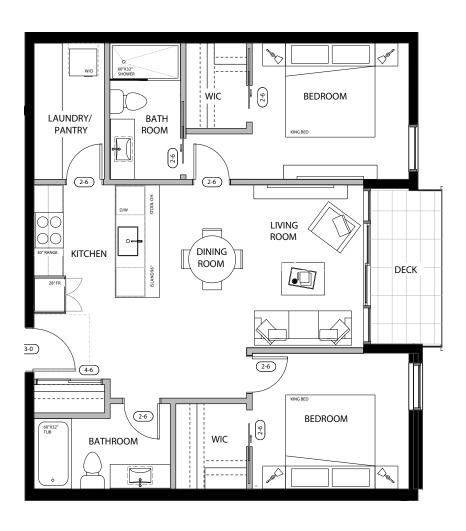

208/308

3 BEDROOM 2 BATHROOM

INT. **1040.5 SQ. FT.** 

209/309 210/310

> 2 BEDROOM 2 BATHROOM

INT. 831 SQ. FT.

211/311

2 BEDROOM 2 BATHROOM

INT. **871.5 SQ. FT.** EXT. **72 SQ. FT.** Total **943.5 SQ. Ft.** 

401

1 BEDROOM
1 BATHROOM

INT. **476 SQ. FT.** EXT. **71 SQ. FT.** TOTAL **547 SQ. FT.** 

402/403

1 BEDROOM 1 BATHROOM

INT. **536 SQ. FT.**EXT. **70 SQ. FT.**TOTAL **606 SQ. FT.** 