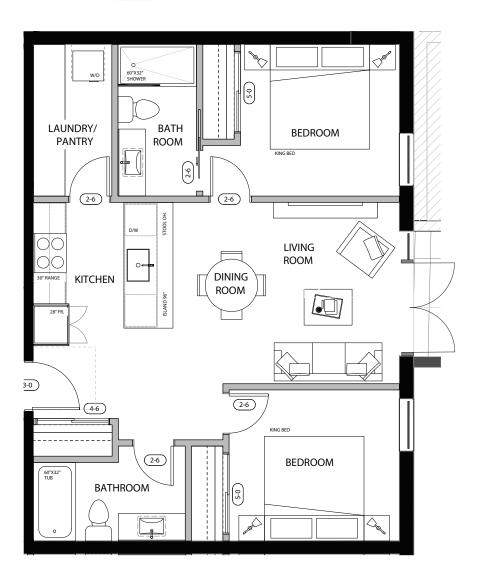

208/308

3 BEDROOM 2 BATHROOM

INT. **1040.5 SQ. FT.** 

209/309 210/310

> 2 BEDROOM 2 BATHROOM

INT. 831 SQ. FT.

211/311

2 BEDROOM 2 BATHROOM