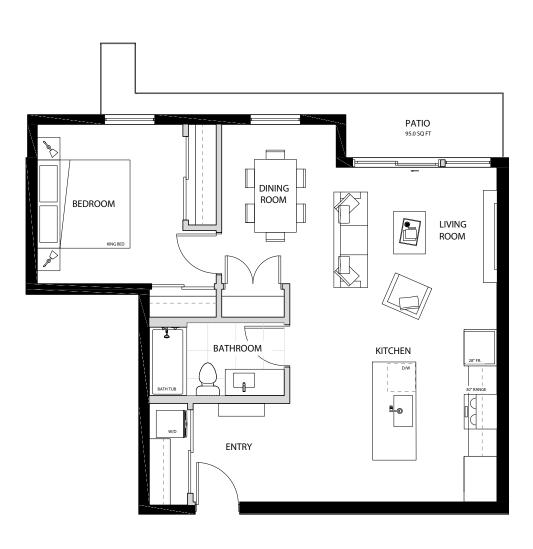

406

2 BEDROOM 2 BATHROOM

INT. **879 SQ. FT.** EXT. **136 SQ. FT.** Total **1,015 SQ. Ft.** 

407

STUDIO 1 BATHROOM

INT. **424 SQ. FT.** EXT. **24 SQ. FT.** TOTAL **448 SQ. FT.** 

408

2 BEDROOM 2 BATHROOM