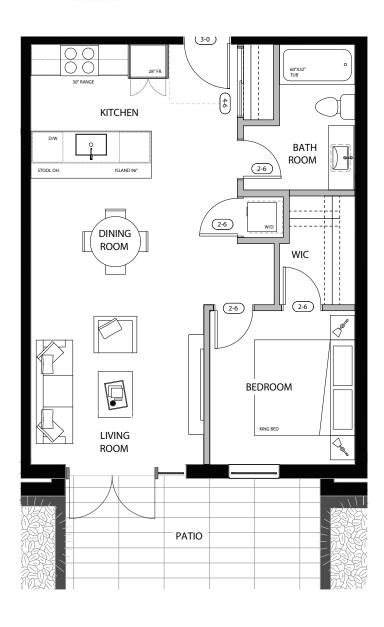

#### 1 BEDROOM 1 BATHROOM

INT. **509 SQ. FT.** EXT. **105 SQ. FT.** Total **614 SQ. Ft.** 

110

2 BEDROOM 2 BATHROOM

INT. **745 SQ. FT.** EXT. **90 SQ. FT.** TOTAL **835 SQ. FT.** 

111

2 BEDROOM 2 BATHROOM

INT. **873 SQ. FT.** EXT. **76 SQ. FT.** TOTAL **949 SQ. FT.** 