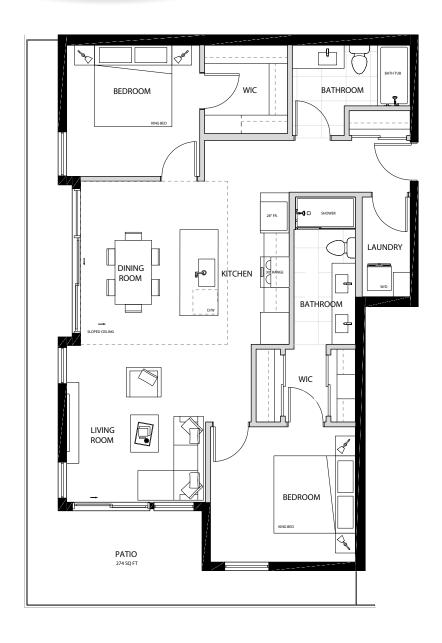

### 2 BEDROOM 2 BATHROOM

INT. **882 SQ. FT.** EXT. **76 SQ. FT.** TOTAL **958 SQ. FT.** 

108

STUDIO 1 BATHROOM

INT. **459 SQ. FT.** EXT. **82 SQ. FT.** TOTAL **541 SQ. FT.** 

109

2 BEDROOM 2 BATHROOM

INT. **945 SQ. FT.** EXT. **166 SQ. FT.** TOTAL **1,111 SQ. FT.** 