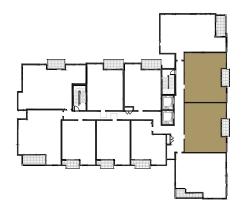

201/301

1 BEDROOM 1 BATHROOM

INT. **565 SQ. FT.** 

202/302 203/303

> 1 BEDROOM 1 BATHROOM

INT. **619 SQ. FT.** 

204/304

2 BEDROOM 2 BATHROOM

INT. **950 SQ. FT.** 

206/306

1 BEDROOM 1 BATHROOM

INT. **631 SQ. FT.** EXT. **80 SQ. FT.** TOTAL **711 SQ. FT.** 

207/307

1 BEDROOM 1 BATHROOM

INT. **618.5 SQ. FT.** EXT. **81 SQ. FT.** Total **699.5 SQ. Ft.** 