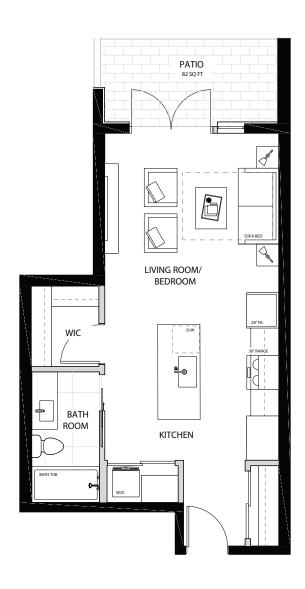

406

2 BEDROOM 2 BATHROOM

INT. **879 SQ. FT.** EXT. **136 SQ. FT.** Total **1,015 SQ. Ft.** 

407

STUDIO 1 BATHROOM

INT. **424 SQ. FT.** EXT. **24 SQ. FT.** TOTAL **448 SQ. FT.** 

408

2 BEDROOM 2 BATHROOM