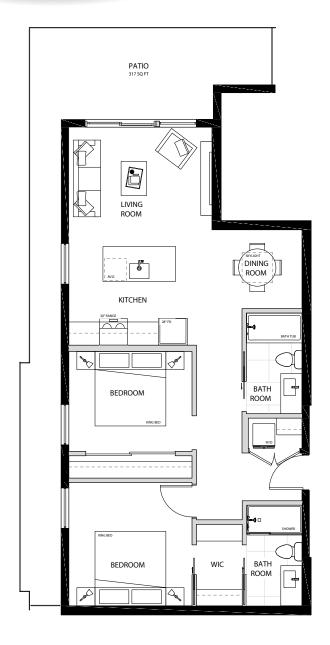

INT. **1,016 SQ. FT.** EXT. **275 SQ. FT.** TOTAL **1,291 SQ. FT.** 

404

2 BEDROOM 2 BATHROOM

INT. **819 SQ. FT.** EXT. **317 SQ. FT.** Total **1,136 SQ. Ft.** 

405

1 BEDROOM 1 BATHROOM

INT. **733 SQ. FT.** EXT. **95 SQ. FT.** TOTAL **828 SQ. FT.** 