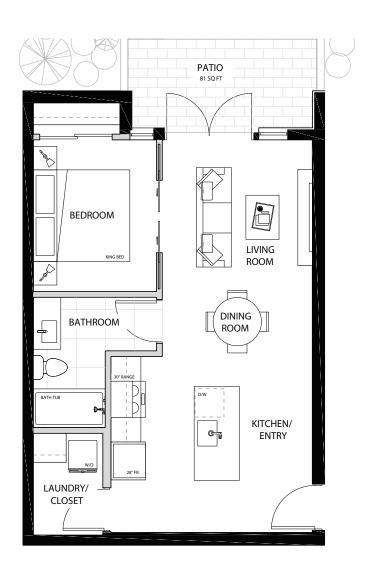

101

1 BEDROOM
1 BATHROOM

INT. **549 SQ. FT.** EXT. **243 SQ. FT.** Total **792 SQ. Ft.** 

102/103

1 BEDROOM 1 BATHROOM

INT. **604 SQ. FT.** EXT. **245 SQ. FT.** Total **849 SQ. Ft.** 

105

2 BEDROOM 2 BATHROOM