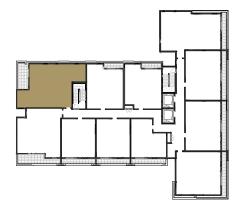

1 BEDROOM 1 BATHROOM

INT. **619 SQ. FT.**EXT. **41 SQ. FT.**TOTAL **660 SQ. FT.** 

407

1 BEDROOM 1 BATHROOM

INT. **614 SQ. FT.** EXT. **41 SQ. FT.** TOTAL **655 SQ. FT.** 

408

409/410

2 BEDROOM 2 BATHROOM