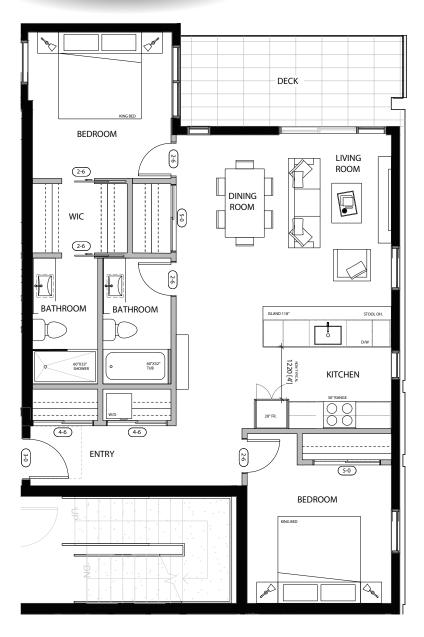

208/308

3 BEDROOM 2 BATHROOM

INT. **1040.5 SQ. FT.** 

209/309 210/310

> 2 BEDROOM 2 BATHROOM

INT. 831 SQ. FT.

211/311

2 BEDROOM 2 BATHROOM