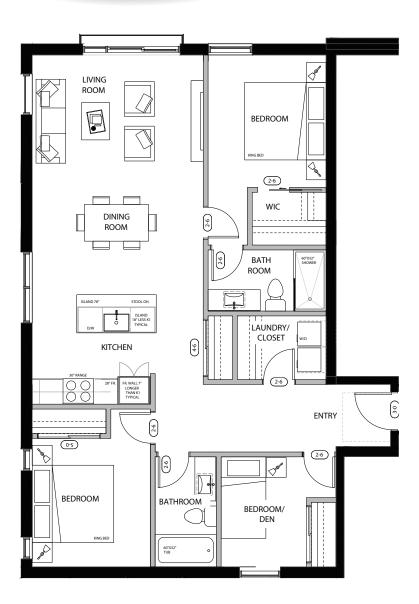

OM + DEN 2 BATHROOM

INT. 928 SQ. FT. EXT. 98 SQ. FT. TOTAL 1026 SQ. FT.









109

#### 1 BEDROOM 1 BATHROOM

INT. **509 SQ. FT.** EXT. **105 SQ. FT.** Total **614 SQ. Ft.** 









110

2 BEDROOM 2 BATHROOM

INT. **745 SQ. FT.** EXT. **90 SQ. FT.** TOTAL **835 SQ. FT.** 









111

2 BEDROOM 2 BATHROOM

INT. **873 SQ. FT.** EXT. **76 SQ. FT.** TOTAL **949 SQ. FT.** 









201/301

1 BEDROOM 1 BATHROOM

INT. **565 SQ. FT.** 









202/302 203/303

> 1 BEDROOM 1 BATHROOM

INT. **619 SQ. FT.** 









204/304

2 BEDROOM 2 BATHROOM

INT. **950 SQ. FT.** 















206/306

1 BEDROOM 1 BATHROOM

INT. **631 SQ. FT.** EXT. **80 SQ. FT.** TOTAL **711 SQ. FT.** 









207/307

1 BEDROOM 1 BATHROOM

INT. **618.5 SQ. FT.** EXT. **81 SQ. FT.** Total **699.5 SQ. Ft.** 









208/308

3 BEDROOM 2 BATHROOM

INT. **1040.5 SQ. FT.** 









209/309 210/310

> 2 BEDROOM 2 BATHROOM

INT. 831 SQ. FT.









211/311

2 BEDROOM 2 BATHROOM

INT. **871.5 SQ. FT.** EXT. **72 SQ. FT.** Total **943.5 SQ. Ft.** 









401

1 BEDROOM
1 BATHROOM

INT. **476 SQ. FT.** EXT. **71 SQ. FT.** TOTAL **547 SQ. FT.** 









402/403

1 BEDROOM 1 BATHROOM

INT. **536 SQ. FT.**EXT. **70 SQ. FT.**TOTAL **606 SQ. FT.** 









404

1 BEDROOM 2 BATHROOM

INT. **787 SQ. FT.** EXT. **136 SQ. FT.** 

TOTAL 923 SQ. FT.









405

2 BEDROOM 2 BATHROOM

INT. 923 SQ. FT. EXT. 124 SQ. FT. TOTAL 1047 SQ. FT.









406

1 BEDROOM 1 BATHROOM

INT. **619 SQ. FT.**EXT. **41 SQ. FT.**TOTAL **660 SQ. FT.** 









407

1 BEDROOM 1 BATHROOM

INT. **614 SQ. FT.** EXT. **41 SQ. FT.** TOT