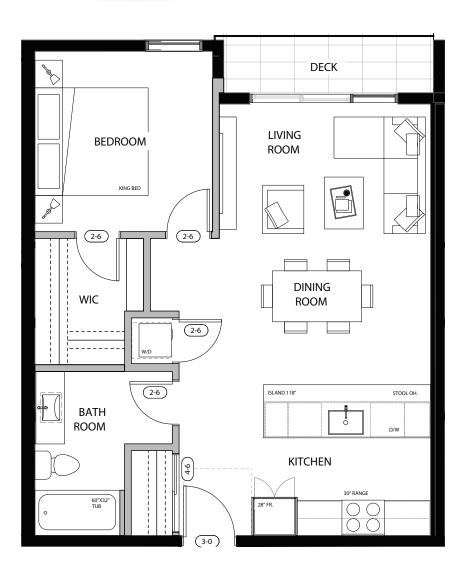

1 BEDROOM 1 BATHROOM

INT. **619 SQ. FT.**EXT. **41 SQ. FT.**TOTAL **660 SQ. FT.** 

407

1 BEDROOM 1 BATHROOM

INT. **614 SQ. FT.** EXT. **41 SQ. FT.** TOTAL **655 SQ. FT.** 

408

409/410

2 BEDROOM 2 BATHROOM