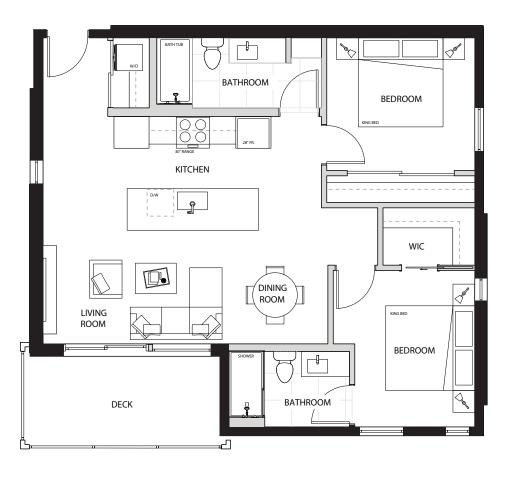

INT. **936 SQ. FT.**EXT. **171 SQ. FT.**TOTAL **1107 SQ. FT.** 

106

1 BEDROOM 1 BATHROOM

INT. **638 SQ. FT.** EXT. **163 SQ. FT.** Total **801 SQ. Ft.** 

107

1 BEDROOM 1 BATHROOM

INT. **617 SQ. FT.** EXT. **120 SQ. FT.** 

TOTAL 737 SQ. FT.

108

2 BEDROOM + DEN 2 BATHROOM

INT. 928 SQ. FT. EXT. 98 SQ. FT. TOTAL 1026 SQ. FT.

109