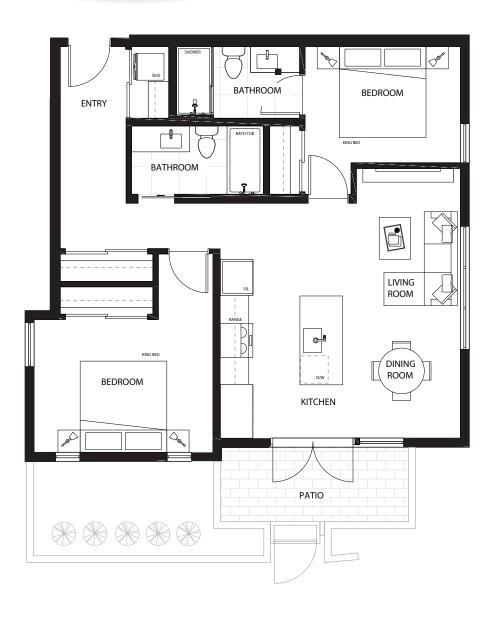

### 2 BEDROOM 2 BATHROOM

INT. **934 SQ. FT.** EXT. **258 SQ. FT.** TOTAL **1,192 SQ. FT.** 

103

1 BEDROOM
1 BATHROOM

INT. **616 SQ. FT.** EXT. **172 SQ. FT.** TOTAL **788 SQ. FT.** 

104

2 BEDROOM 2 BATHROOM