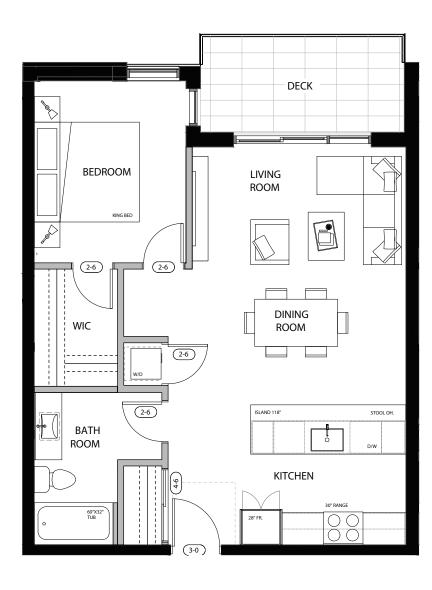

INT. **611 SQ. FT.** EXT. **47 SQ. FT.** TOTAL **658 SQ. FT.** 

204/304

2 BEDROOM 2 BATHROOM

INT. **930 SQ. FT.**EXT. **67 SQ. FT.**TOTAL **997 SQ. FT.** 

205/305

2 BEDROOM 2 BATHROOM

INT. **935 SQ. FT.** EXT. **71 SQ. FT.** TOTAL **1,006 SQ. FT.** 