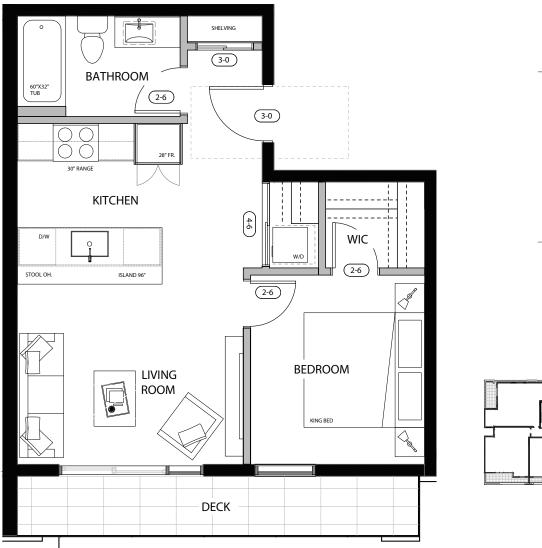

**90 SQ. FT.** TOTAL **835 SQ. FT.** 









111

2 BEDROOM 2 BATHROOM

INT. **873 SQ. FT.** EXT. **76 SQ. FT.** TOTAL **949 SQ. FT.** 









201/301

1 BEDROOM 1 BATHROOM

INT. **565 SQ. FT.** 









202/302 203/303

> 1 BEDROOM 1 BATHROOM

INT. **619 SQ. FT.** 









204/304

2 BEDROOM 2 BATHROOM

INT. **950 SQ. FT.** 















206/306

1 BEDROOM 1 BATHROOM

INT. **631 SQ. FT.** EXT. **80 SQ. FT.** TOTAL **711 SQ. FT.** 









207/307

1 BEDROOM 1 BATHROOM

INT. **618.5 SQ. FT.** EXT. **81 SQ. FT.** Total **699.5 SQ. Ft.** 









208/308

3 BEDROOM 2 BATHROOM

INT. **1040.5 SQ. FT.** 









209/309 210/310

> 2 BEDROOM 2 BATHROOM

INT. 831 SQ. FT.









211/311

2 BEDROOM 2 BATHROOM

INT. **871.5 SQ. FT.** EXT. **72 SQ. FT.** Total **943.5 SQ. Ft.** 









401

1 BEDROOM
1 BATHROOM

INT. **476 SQ. FT.** EXT. **71 SQ. FT.** TOTAL **547 SQ. FT.** 









402/403

1 BEDROOM 1 BATHROOM

INT. **536 SQ. FT.**EXT. **70 SQ. FT.**TOTAL **606 SQ. FT.** 









404

1 BEDROOM 2 BATHROOM

INT. **787 SQ. FT.** EXT. **136 SQ. FT.** 

TOTAL 923 SQ. FT.









405

2 BEDROOM 2 BATHROOM

INT. 923 SQ. FT. EXT. 124 SQ. FT. TOTAL 1047 SQ. FT.









406

1 BEDROOM 1 BATHROOM

INT. **619 SQ. FT.**EXT. **41 SQ. FT.**TOTAL **660 SQ. FT.** 









407

1 BEDROOM 1 BATHROOM

INT. **614 SQ. FT.** EXT. **41 SQ. FT.** TOTAL **655 SQ. FT.** 







408









409/410

2 BEDROOM 2 BATHROOM

INT. **712 SQ. FT.** EXT. **108 SQ. FT.** TOTAL **820 SQ. FT.** 









411

2 BEDROOM 2 BATHROOM

INT. **782 SQ. FT.**EXT. **101 SQ. FT.**TOTAL **883 SQ. FT.**