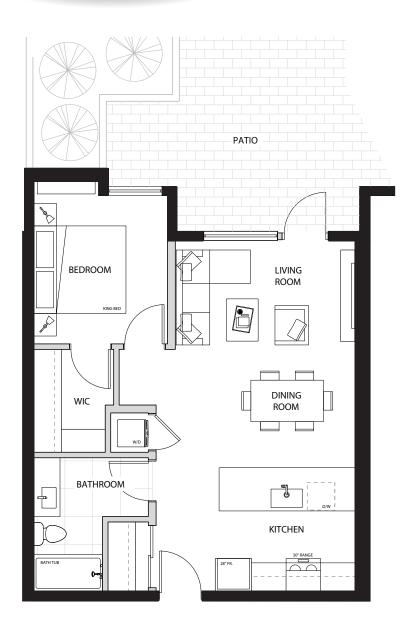

#### 1 BEDROOM 1 BATHROOM

INT. **509 SQ. FT.** EXT. **105 SQ. FT.** Total **614 SQ. Ft.** 

110

2 BEDROOM 2 BATHROOM

INT. **745 SQ. FT.** EXT. **90 SQ. FT.** TOTAL **835 SQ. FT.** 

111

2 BEDROOM 2 BATHROOM

INT. **873 SQ. FT.** EXT. **76 SQ. FT.** TOTAL **949 SQ. FT.** 