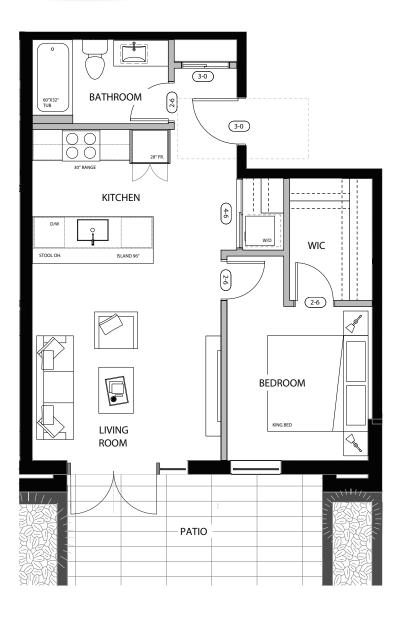

101

1 BEDROOM
1 BATHROOM

INT. **549 SQ. FT.** EXT. **243 SQ. FT.** Total **792 SQ. Ft.** 

102/103

1 BEDROOM 1 BATHROOM

INT. **604 SQ. FT.** EXT. **245 SQ. FT.** Total **849 SQ. Ft.** 

105

2 BEDROOM 2 BATHROOM