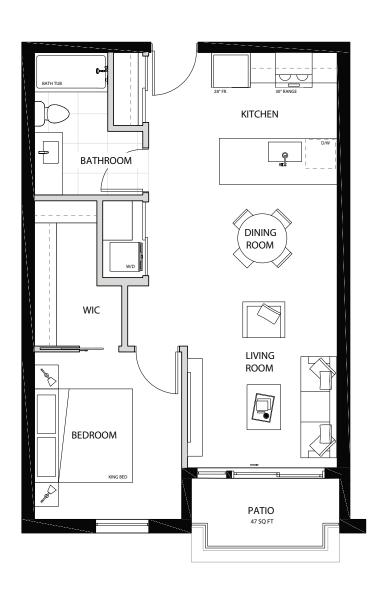

1 BEDROOM 1 BATHROOM

INT. **619 SQ. FT.**EXT. **41 SQ. FT.**TOTAL **660 SQ. FT.** 

407

1 BEDROOM 1 BATHROOM

INT. **614 SQ. FT.** EXT. **41 SQ. FT.** TOTAL **655 SQ. FT.** 

408

409/410

2 BEDROOM 2 BATHROOM