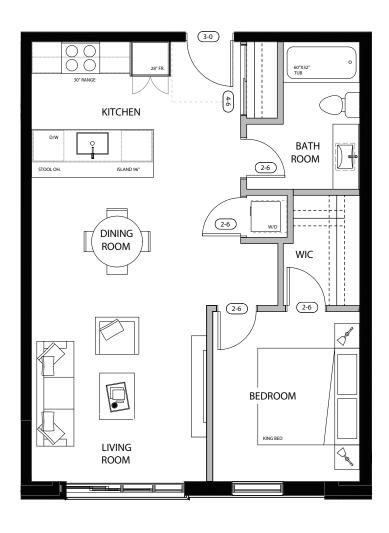

#### 1 BEDROOM 1 BATHROOM

INT. **509 SQ. FT.** EXT. **105 SQ. FT.** Total **614 SQ. Ft.** 

110

2 BEDROOM 2 BATHROOM

INT. **745 SQ. FT.** EXT. **90 SQ. FT.** TOTAL **835 SQ. FT.** 

111

2 BEDROOM 2 BATHROOM

INT. **873 SQ. FT.** EXT. **76 SQ. FT.** TOTAL **949 SQ. FT.** 