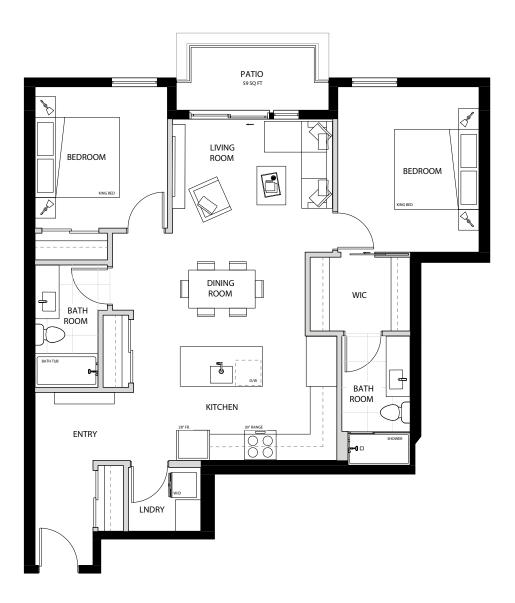

INT. **936 SQ. FT.**EXT. **171 SQ. FT.**TOTAL **1107 SQ. FT.** 

106

1 BEDROOM 1 BATHROOM

INT. **638 SQ. FT.** EXT. **163 SQ. FT.** Total **801 SQ. Ft.** 

107

1 BEDROOM 1 BATHROOM

INT. **617 SQ. FT.** EXT. **120 SQ. FT.** 