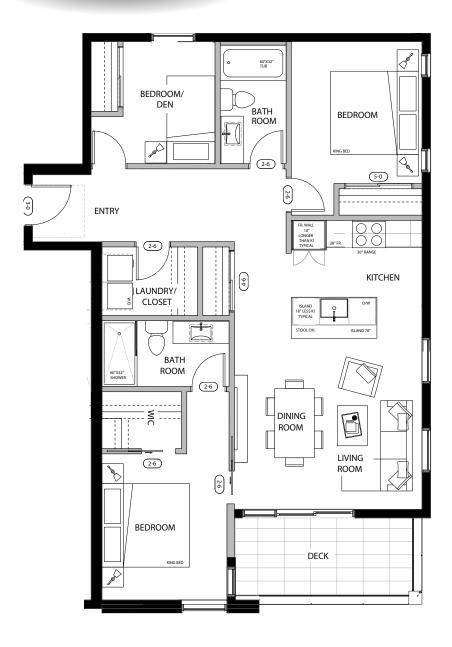

208/308

3 BEDROOM 2 BATHROOM

INT. **1040.5 SQ. FT.** 

209/309 210/310

> 2 BEDROOM 2 BATHROOM

INT. 831 SQ. FT.

211/311

2 BEDROOM 2 BATHROOM