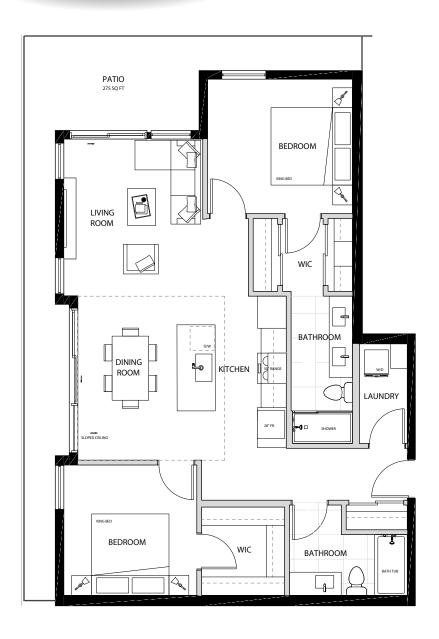

401

2 BEDROOM 2 BATHROOM

INT. **1019 SQ. FT.** EXT. **274 SQ. FT.** TOTAL **1,293 SQ. FT.** 

402

2 BEDROOM 2 BATHROOM

INT. **841 SQ. FT.** EXT. **118 SQ. FT.** TOTAL **959 SQ. FT.** 

403

2 BEDROOM 2 BATHROOM