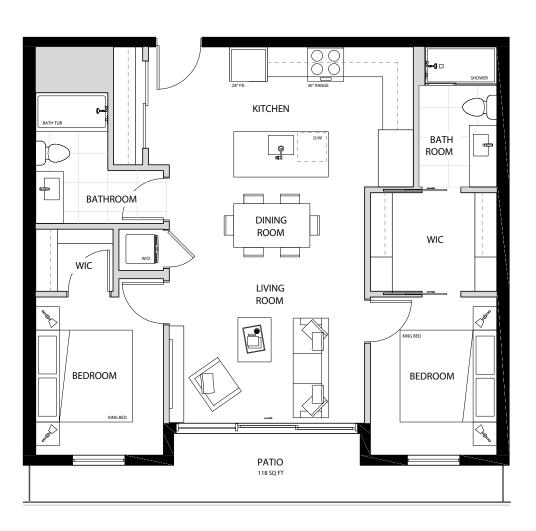

101

1 BEDROOM
1 BATHROOM

INT. **549 SQ. FT.** EXT. **243 SQ. FT.** Total **792 SQ. Ft.** 

102/103

1 BEDROOM 1 BATHROOM

INT. **604 SQ. FT.** EXT. **245 SQ. FT.** Total **849 SQ. Ft.** 

105

2 BEDROOM 2 BATHROOM