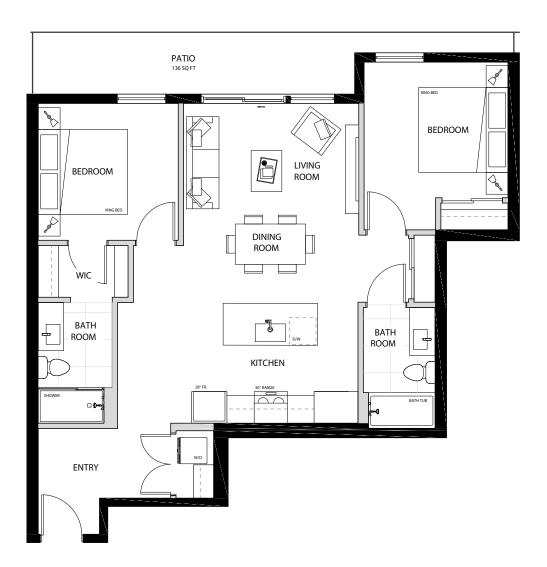

INT. **936 SQ. FT.**EXT. **171 SQ. FT.**TOTAL **1107 SQ. FT.** 

106

1 BEDROOM 1 BATHROOM

INT. **638 SQ. FT.** EXT. **163 SQ. FT.** Total **801 SQ. Ft.** 

107

1 BEDROOM 1 BATHROOM

INT. **617 SQ. FT.** EXT. **120 SQ. FT.** 