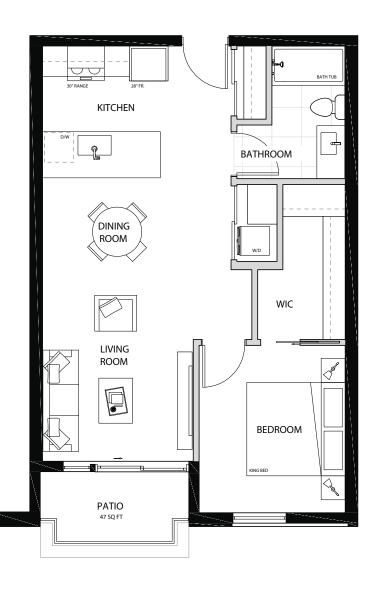

TOTAL 737 SQ. FT.

108

2 BEDROOM + DEN 2 BATHROOM

INT. 928 SQ. FT. EXT. 98 SQ. FT. TOTAL 1026 SQ. FT.

109