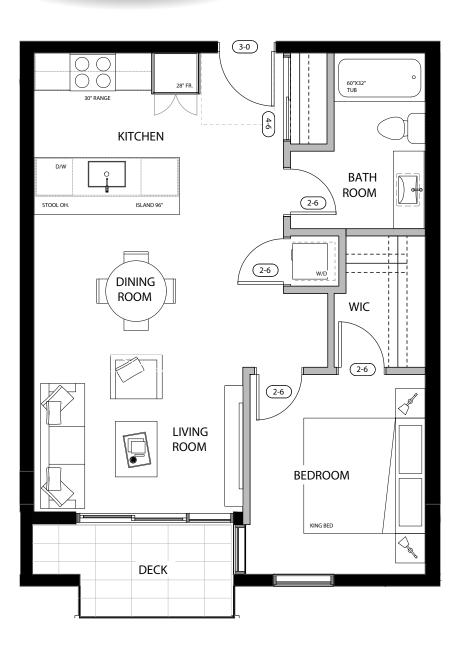

201/301

1 BEDROOM 1 BATHROOM

INT. **565 SQ. FT.** 

202/302 203/303

> 1 BEDROOM 1 BATHROOM

INT. **619 SQ. FT.** 

204/304

2 BEDROOM 2 BATHROOM