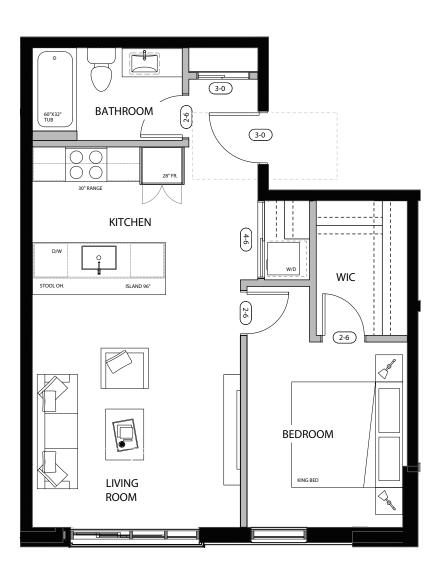

1 BEDROOM 1 BATHROOM

INT. **619 SQ. FT.**EXT. **41 SQ. FT.**TOTAL **660 SQ. FT.** 

407

1 BEDROOM 1 BATHROOM

INT. **614 SQ. FT.** EXT. **41 SQ. FT.** TOTAL **655 SQ. FT.** 

408

409/410

2 BEDROOM 2 BATHROOM