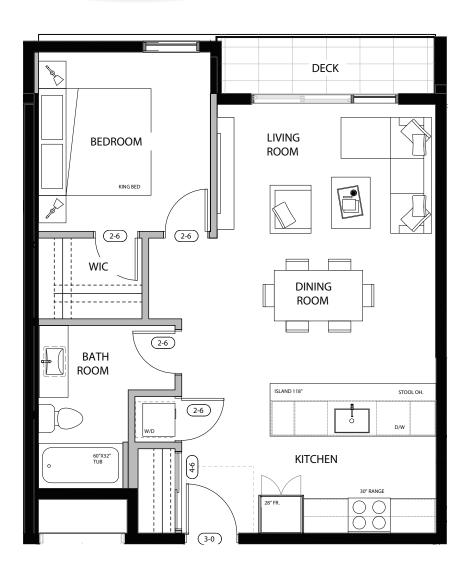

208/308

3 BEDROOM 2 BATHROOM

INT. **1040.5 SQ. FT.** 

209/309 210/310

> 2 BEDROOM 2 BATHROOM

INT. 831 SQ. FT.

211/311

2 BEDROOM 2 BATHROOM