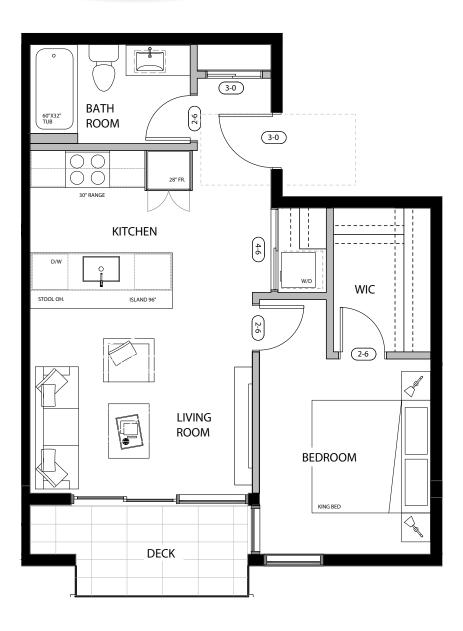

101

1 BEDROOM
1 BATHROOM

INT. **549 SQ. FT.** EXT. **243 SQ. FT.** Total **792 SQ. Ft.** 

102/103

1 BEDROOM 1 BATHROOM

INT. **604 SQ. FT.** EXT. **245 SQ. FT.** Total **849 SQ. Ft.** 

105

2 BEDROOM 2 BATHROOM