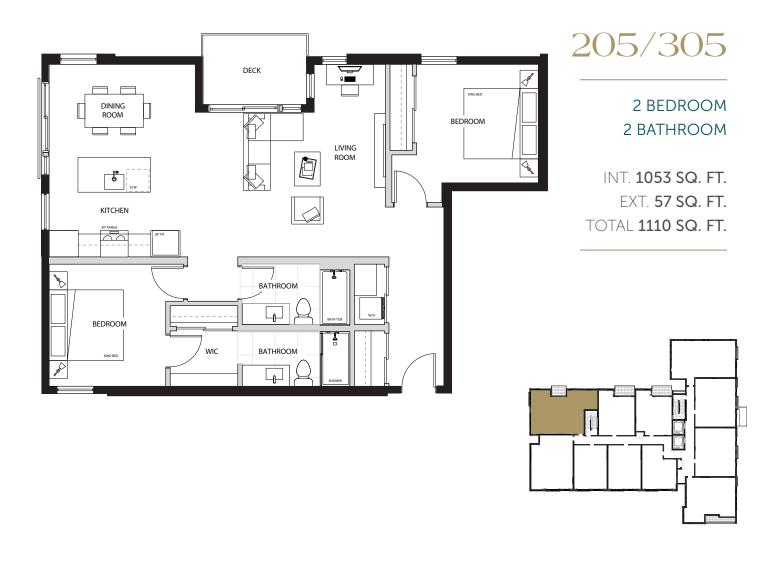

INT. **611 SQ. FT.** EXT. **47 SQ. FT.** TOTAL **658 SQ. FT.** 

204/304

2 BEDROOM 2 BATHROOM

INT. **930 SQ. FT.**EXT. **67 SQ. FT.**TOTAL **997 SQ. FT.** 

205/305

2 BEDROOM 2 BATHROOM

INT. **935 SQ. FT.** EXT. **71 SQ. FT.** TOTAL **1,006 SQ. FT.** 