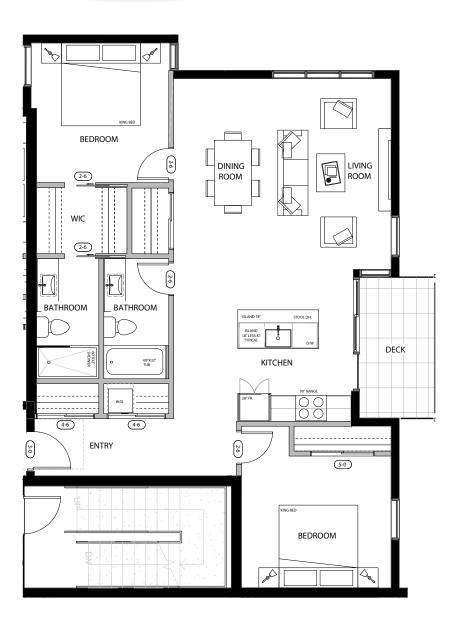

OOM

INT. **787 SQ. FT.** EXT. **136 SQ. FT.** 

TOTAL 923 SQ. FT.









405

2 BEDROOM 2 BATHROOM

INT. 923 SQ. FT. EXT. 124 SQ. FT. TOTAL 1047 SQ. FT.









406

1 BEDROOM 1 BATHROOM

INT. **619 SQ. FT.**EXT. **41 SQ. FT.**TOTAL **660 SQ. FT.** 









407

1 BEDROOM 1 BATHROOM

INT. **614 SQ. FT.** EXT. **41 SQ. FT.** TOTAL **655 SQ. FT.** 







408









409/410

2 BEDROOM 2 BATHROOM

INT. **712 SQ. FT.** EXT. **108 SQ. FT.** TOTAL **820 SQ. FT.** 









411

2 BEDROOM 2 BATHROOM

INT. **782 SQ. FT.**EXT. **101 SQ. FT.**TOTAL **883 SQ. FT.** 









501/601

1 BEDROOM 1 BATHROOM

INT. **519 SQ. FT.** EXT. **59 SQ. FT.** TOTAL **578 SQ. FT.** 









502/602 503/603

> 1 BEDROOM 1 BATHROOM

INT. **571 SQ. FT.** EXT. **54 SQ. FT.** TOTAL **625 SQ. FT.** 















505/605

2 BEDROOM 2 BATHROOM

INT. **1016 SQ. FT.**EXT. **66 SQ. FT.**TOTAL **1082 SQ. FT.** 









506/606

1 BEDROOM 1 BATHROOM

INT. **642 SQ. FT.**EXT. **79 SQ. FT.**TOTAL **721 SQ. FT.** 









507/607

1 BEDROOM 1 BATHROOM

INT. **629 SQ. FT.** EXT. **79 SQ. FT.** TOTAL **708 SQ. FT.** 









508/608

3 BEDROOM 2 BATHROOM

INT. **1046 SQ. FT.**EXT. **87 SQ. FT.**TOTAL **1133 SQ. FT.** 









#### 509/609 510/610

2 BEDROOM 2 BATHROOM

INT. **803 SQ. FT.** EXT. **53 SQ. FT.** TOTAL **856 SQ. FT.** 









511/611

2 BEDROOM 2 BATHROOM

INT. **856 SQ. FT.** EXT. **97 SQ. FT.** TOTAL **953 SQ. FT.** 









101

1 BEDROOM
1 BATHROOM

INT. **616 SQ. FT.** EXT. **172 SQ. FT.** Total **788 SQ. Ft.** 







102

### 2 BEDROOM 2 BATHROOM

INT. **934 SQ. FT.** EXT. **258 S