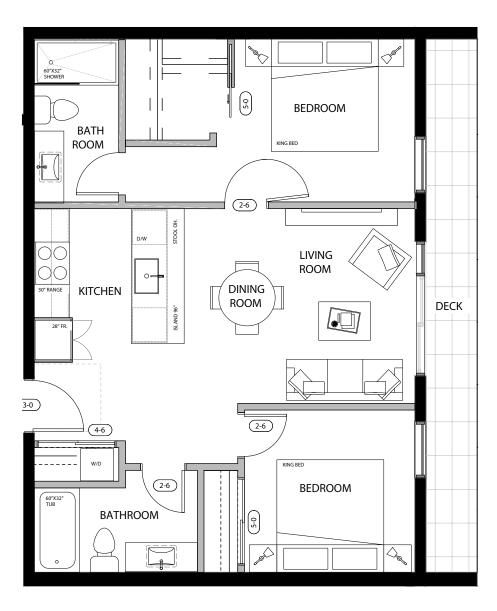

208/308

3 BEDROOM 2 BATHROOM

INT. **1040.5 SQ. FT.** 

209/309 210/310

> 2 BEDROOM 2 BATHROOM

INT. 831 SQ. FT.

211/311

2 BEDROOM 2 BATHROOM