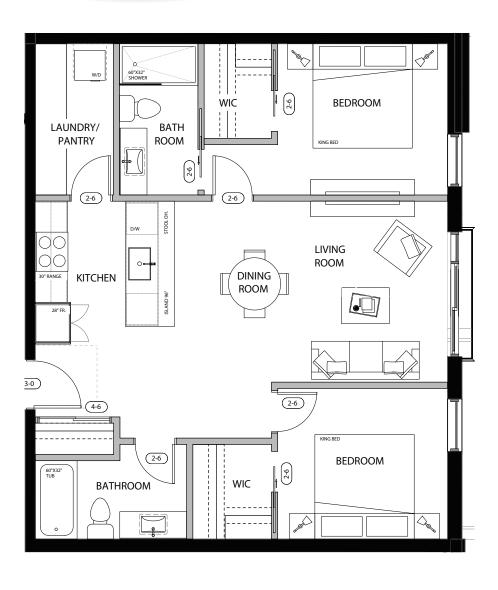

SQ. FT.









109

#### 1 BEDROOM 1 BATHROOM

INT. **509 SQ. FT.** EXT. **105 SQ. FT.** Total **614 SQ. Ft.** 









110

2 BEDROOM 2 BATHROOM

INT. **745 SQ. FT.** EXT. **90 SQ. FT.** TOTAL **835 SQ. FT.** 









111

2 BEDROOM 2 BATHROOM

INT. **873 SQ. FT.** EXT. **76 SQ. FT.** TOTAL **949 SQ. FT.** 









201/301

1 BEDROOM 1 BATHROOM

INT. **565 SQ. FT.** 









202/302 203/303

> 1 BEDROOM 1 BATHROOM

INT. **619 SQ. FT.** 









204/304

2 BEDROOM 2 BATHROOM

INT. **950 SQ. FT.** 















206/306

1 BEDROOM 1 BATHROOM

INT. **631 SQ. FT.** EXT. **80 SQ. FT.** TOTAL **711 SQ. FT.** 









207/307

1 BEDROOM 1 BATHROOM

INT. **618.5 SQ. FT.** EXT. **81 SQ. FT.** Total **699.5 SQ. Ft.** 









208/308

3 BEDROOM 2 BATHROOM

INT. **1040.5 SQ. FT.** 









209/309 210/310

> 2 BEDROOM 2 BATHROOM

INT. 831 SQ. FT.









211/311

2 BEDROOM 2 BATHROOM

INT. **871.5 SQ. FT.** EXT. **72 SQ. FT.** Total **943.5 SQ. Ft.** 









401

1 BEDROOM
1 BATHROOM

INT. **476 SQ. FT.** EXT. **71 SQ. FT.** TOTAL **547 SQ. FT.** 









402/403

1 BEDROOM 1 BATHROOM

INT. **536 SQ. FT.**EXT. **70 SQ. FT.**TOTAL **606 SQ. FT.** 









404

1 BEDROOM 2 BATHROOM

INT. **787 SQ. FT.** EXT. **136 SQ. FT.** 

TOTAL 923 SQ. FT.









405

2 BEDROOM 2 BATHROOM

INT. 923 SQ. FT. EXT. 124 SQ. FT. TOTAL 1047 SQ. FT.









406

1 BEDROOM 1 BATHROOM

INT. **619 SQ. FT.**EXT. **41 SQ. FT.**TOTAL **660 SQ. FT.** 









407

1 BEDROOM 1 BATHROOM

INT. **614 SQ. FT.** EXT. **41 SQ. FT.** TOTAL **655 SQ. FT.** 







408









409/410

2 BEDROOM 2 BATH