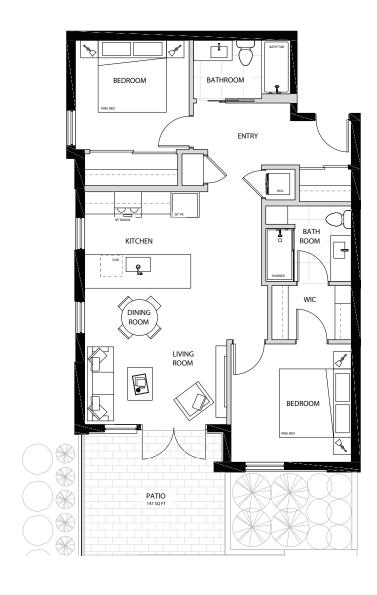

INT. **1,016 SQ. FT.** EXT. **275 SQ. FT.** TOTAL **1,291 SQ. FT.** 

404

2 BEDROOM 2 BATHROOM

INT. **819 SQ. FT.** EXT. **317 SQ. FT.** Total **1,136 SQ. Ft.** 

405

1 BEDROOM 1 BATHROOM

INT. **733 SQ. FT.** EXT. **95 SQ. FT.** TOTAL **828 SQ. FT.** 