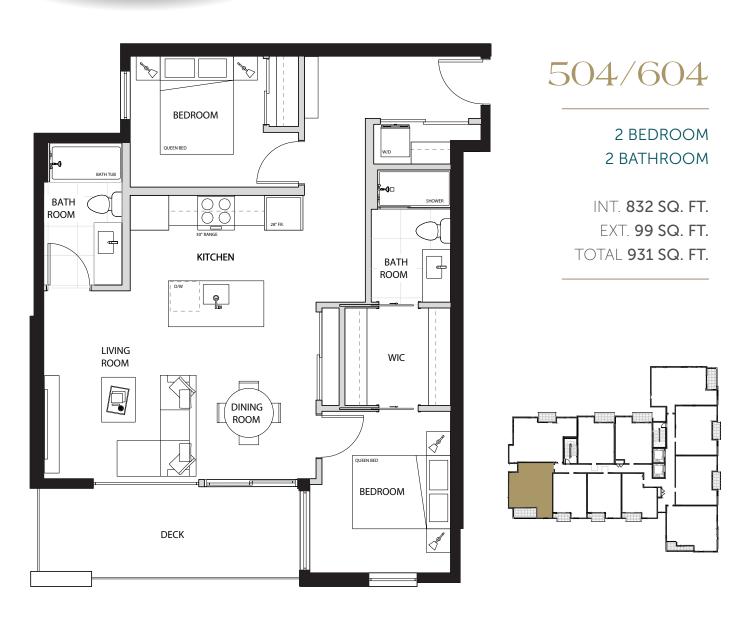

502/602 503/603

> 1 BEDROOM 1 BATHROOM

INT. **571 SQ. FT.** EXT. **54 SQ. FT.** TOTAL **625 SQ. FT.** 

505/605

2 BEDROOM 2 BATHROOM

INT. **1016 SQ. FT.**EXT. **66 SQ. FT.**TOTAL **1082 SQ. FT.** 

506/606

1 BEDROOM 1 BATHROOM