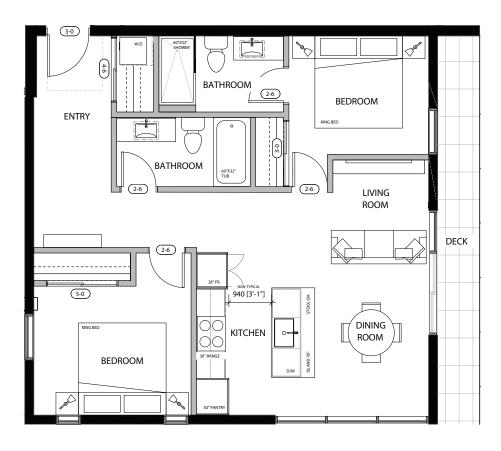

INT. **871.5 SQ. FT.** EXT. **72 SQ. FT.** Total **943.5 SQ. Ft.** 

401

1 BEDROOM
1 BATHROOM

INT. **476 SQ. FT.** EXT. **71 SQ. FT.** TOTAL **547 SQ. FT.** 

402/403

1 BEDROOM 1 BATHROOM

INT. **536 SQ. FT.**EXT. **70 SQ. FT.**TOTAL **606 SQ. FT.** 