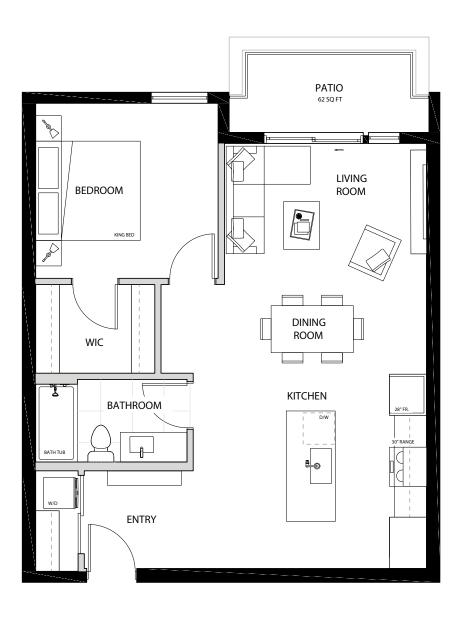

#### 1 BEDROOM 1 BATHROOM

INT. **509 SQ. FT.** EXT. **105 SQ. FT.** Total **614 SQ. Ft.** 

110

2 BEDROOM 2 BATHROOM

INT. **745 SQ. FT.** EXT. **90 SQ. FT.** TOTAL **835 SQ. FT.** 

111

2 BEDROOM 2 BATHROOM

INT. **873 SQ. FT.** EXT. **76 SQ. FT.** TOTAL **949 SQ. FT.** 