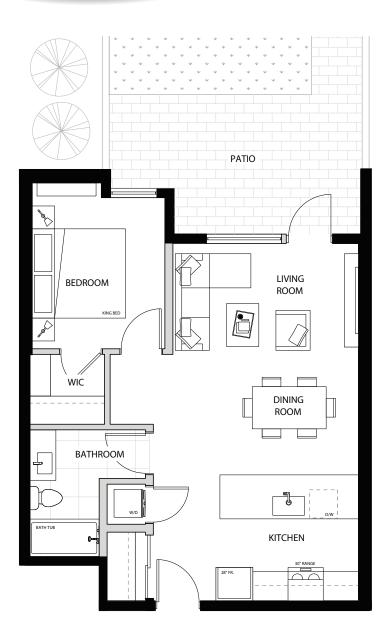

101

1 BEDROOM
1 BATHROOM

INT. **549 SQ. FT.** EXT. **243 SQ. FT.** Total **792 SQ. Ft.** 

102/103

1 BEDROOM 1 BATHROOM

INT. **604 SQ. FT.** EXT. **245 SQ. FT.** Total **849 SQ. Ft.** 

105

2 BEDROOM 2 BATHROOM