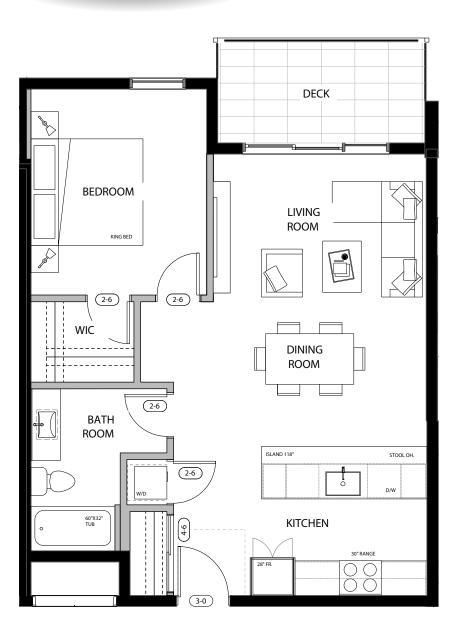

INT. **936 SQ. FT.**EXT. **171 SQ. FT.**TOTAL **1107 SQ. FT.** 

106

1 BEDROOM 1 BATHROOM

INT. **638 SQ. FT.** EXT. **163 SQ. FT.** Total **801 SQ. Ft.** 

107

1 BEDROOM 1 BATHROOM

INT. **617 SQ. FT.** EXT. **120 SQ. FT.** 