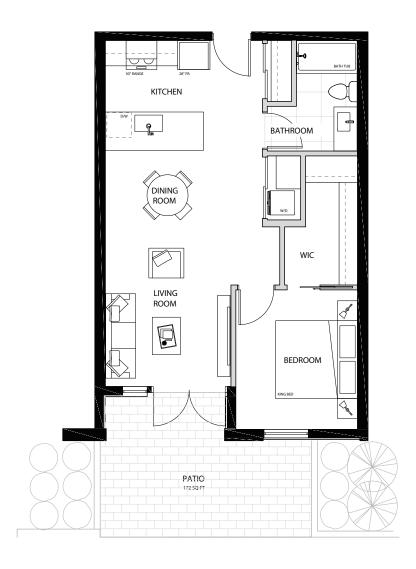

206/306

1 BEDROOM 1 BATHROOM

INT. **705 SQ. FT.** EXT. **62 SQ. FT.** TOTAL **767 SQ. FT.** 

207/307

2 BEDROOM 2 BATHROOM

INT. 998 SQ. FT. EXT. 59 SQ. FT. TOTAL 1,057 SQ. FT.

208/308

STUDIO 1 BATHROOM