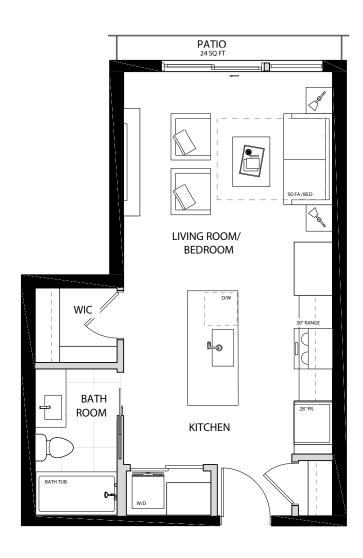

406

2 BEDROOM 2 BATHROOM

INT. **879 SQ. FT.** EXT. **136 SQ. FT.** Total **1,015 SQ. Ft.** 

407

STUDIO 1 BATHROOM

INT. **424 SQ. FT.** EXT. **24 SQ. FT.** TOTAL **448 SQ. FT.** 

408

2 BEDROOM 2 BATHROOM