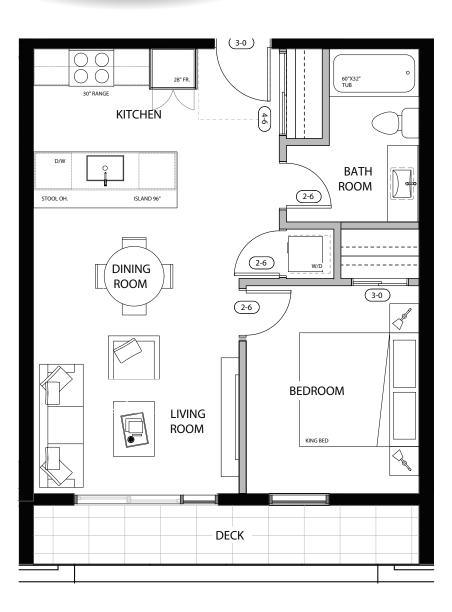

#### 1 BEDROOM 1 BATHROOM

INT. **509 SQ. FT.** EXT. **105 SQ. FT.** Total **614 SQ. Ft.** 

110

2 BEDROOM 2 BATHROOM

INT. **745 SQ. FT.** EXT. **90 SQ. FT.** TOTAL **835 SQ. FT.** 

111

2 BEDROOM 2 BATHROOM

INT. **873 SQ. FT.** EXT. **76 SQ. FT.** TOTAL **949 SQ. FT.** 