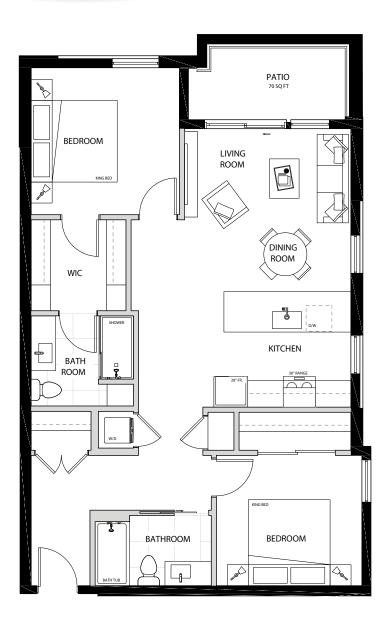

EDROOM
1 BATHROOM

INT. **612 SQ. FT.**EXT. **47 SQ. FT.**TOTAL **659 SQ. FT.** 









202/302

2 BEDROOM 2 BATHROOM

INT. **932 SQ. FT.**EXT. **59 SQ. FT.**TOTAL **991 SQ. FT.** 









203/303

1 BEDROOM 1 BATHROOM

INT. **611 SQ. FT.** EXT. **47 SQ. FT.** TOTAL **658 SQ. FT.** 









204/304

2 BEDROOM 2 BATHROOM

INT. **930 SQ. FT.**EXT. **67 SQ. FT.**TOTAL **997 SQ. FT.** 









205/305

2 BEDROOM 2 BATHROOM

INT. **935 SQ. FT.** EXT. **71 SQ. FT.** TOTAL **1,006 SQ. FT.** 









206/306

1 BEDROOM 1 BATHROOM

INT. **705 SQ. FT.** EXT. **62 SQ. FT.** TOTAL **767 SQ. FT.** 









207/307

2 BEDROOM 2 BATHROOM

INT. 998 SQ. FT. EXT. 59 SQ. FT. TOTAL 1,057 SQ. FT.









208/308

STUDIO 1 BATHROOM

INT. **482 SQ. FT.** EXT. **67 SQ. FT.** TOTAL **549 SQ. FT.** 









209/309

2 BEDROOM 2 BATHROOM

INT. **940 SQ. FT.**EXT. **70 SQ. FT.**TOTAL **1,010 SQ. FT.** 









210/310

2 BEDROOM 2 BATHROOM

INT. **889 SQ. FT.**EXT. **63 SQ. FT.**TOTAL **952 SQ. FT.** 









401

2 BEDROOM 2 BATHROOM

INT. **1019 SQ. FT.** EXT. **274 SQ. FT.** TOTAL **1,293 SQ. FT.** 









402

2 BEDROOM 2 BATHROOM

INT. **841 SQ. FT.** EXT. **118 SQ. FT.** TOTAL **959 SQ. FT.** 









403

2 BEDROOM 2 BATHROOM

INT. **1,016 SQ. FT.** EXT. **275 SQ. FT.** TOTAL **1,291 SQ. FT.** 









404

2 BEDROOM 2 BATHROOM

INT. **819 SQ. FT.** EXT. **317 SQ. FT.** Total **1,136 SQ. Ft.** 









405

1 BEDROOM 1 BATHROOM

INT. **733 SQ. FT.** EXT. **95 SQ. FT.** TOTAL **828 SQ. FT.** 









406

2 BEDROOM 2 BATHROOM

INT. **879 SQ. FT.** EXT. **136 SQ. FT.** Total **1,