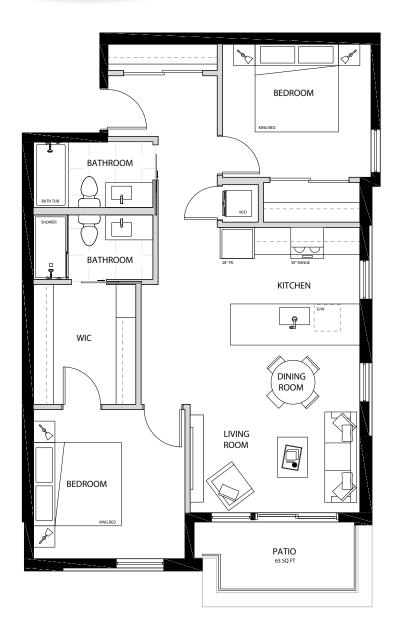

### 2 BEDROOM 2 BATHROOM

INT. **934 SQ. FT.** EXT. **258 SQ. FT.** TOTAL **1,192 SQ. FT.** 

103

1 BEDROOM
1 BATHROOM

INT. **616 SQ. FT.** EXT. **172 SQ. FT.** TOTAL **788 SQ. FT.** 

104

2 BEDROOM 2 BATHROOM