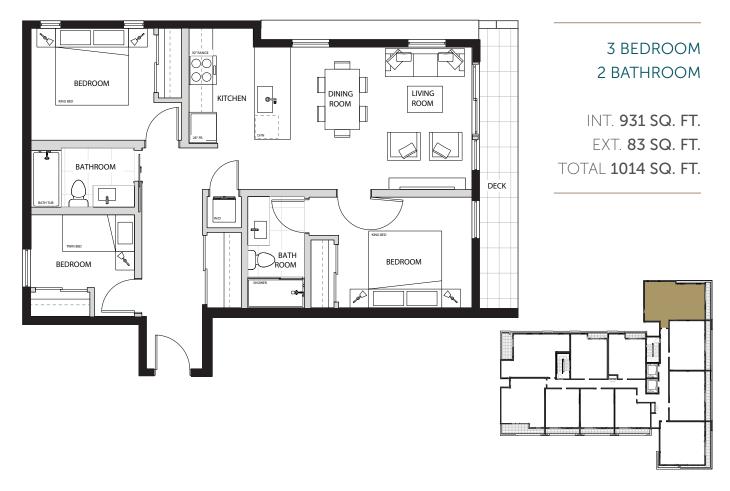

208/308

3 BEDROOM 2 BATHROOM

INT. **1040.5 SQ. FT.** 

209/309 210/310

> 2 BEDROOM 2 BATHROOM

INT. 831 SQ. FT.

211/311

2 BEDROOM 2 BATHROOM