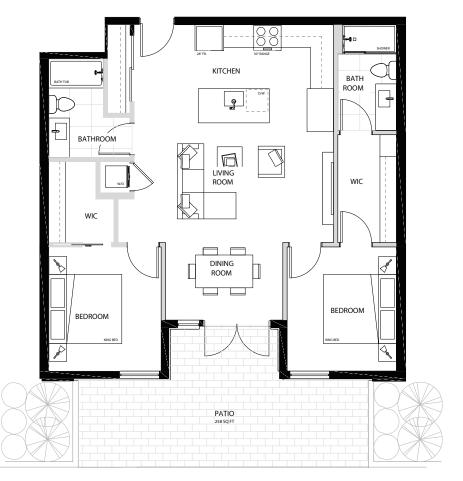

### 2 BEDROOM 2 BATHROOM

INT. **934 SQ. FT.** EXT. **258 SQ. FT.** TOTAL **1,192 SQ. FT.** 

103

1 BEDROOM
1 BATHROOM

INT. **616 SQ. FT.** EXT. **172 SQ. FT.** TOTAL **788 SQ. FT.** 

104

2 BEDROOM 2 BATHROOM