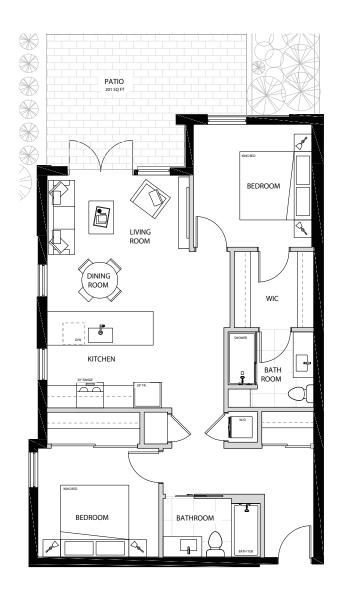

INT. **936 SQ. FT.**EXT. **171 SQ. FT.**TOTAL **1107 SQ. FT.** 

106

1 BEDROOM 1 BATHROOM

INT. **638 SQ. FT.** EXT. **163 SQ. FT.** Total **801 SQ. Ft.** 

107

1 BEDROOM 1 BATHROOM

INT. **617 SQ. FT.** EXT. **120 SQ. FT.** 