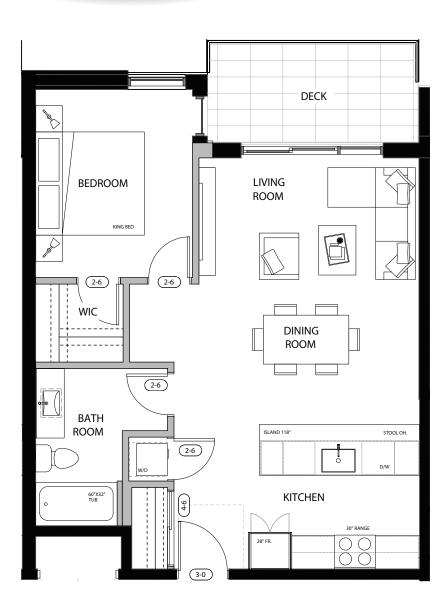

INT. **611 SQ. FT.** EXT. **47 SQ. FT.** TOTAL **658 SQ. FT.** 

204/304

2 BEDROOM 2 BATHROOM

INT. **930 SQ. FT.**EXT. **67 SQ. FT.**TOTAL **997 SQ. FT.** 

205/305

2 BEDROOM 2 BATHROOM

INT. **935 SQ. FT.** EXT. **71 SQ. FT.** TOTAL **1,006 SQ. FT.** 