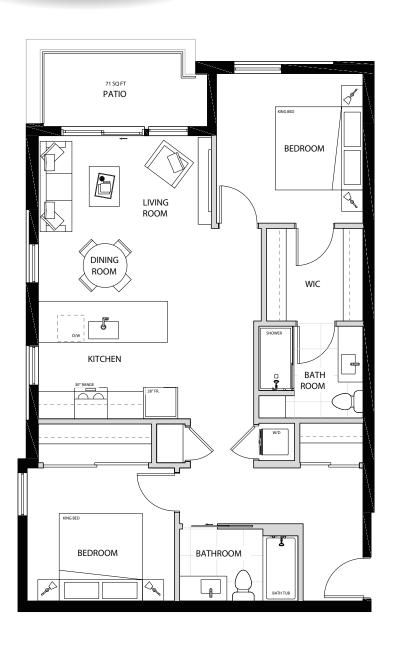

101

1 BEDROOM
1 BATHROOM

INT. **549 SQ. FT.** EXT. **243 SQ. FT.** Total **792 SQ. Ft.** 

102/103

1 BEDROOM 1 BATHROOM

INT. **604 SQ. FT.** EXT. **245 SQ. FT.** Total **849 SQ. Ft.** 

105

2 BEDROOM 2 BATHROOM

INT. **936 SQ. FT.**EXT. **171 SQ. FT.**TOTAL **1107 SQ. FT.** 

106

1 BEDROOM 1 BATHROOM

INT. **638 SQ. FT.** EXT. **163 SQ. FT.** Total **801 SQ. Ft.** 

107

1 BEDROOM 1 BATHROOM

INT. **617 SQ. FT.** EXT. **120 SQ. FT.** 