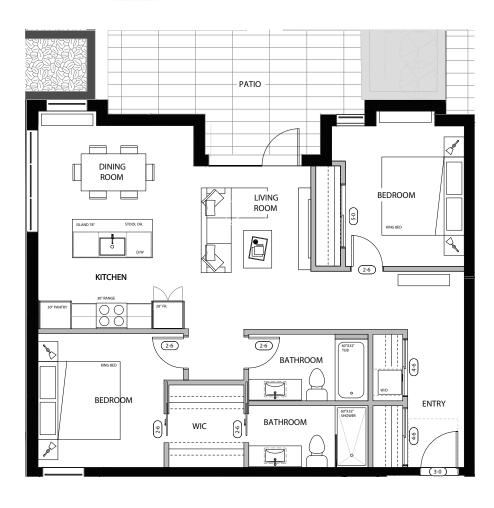

INT. **936 SQ. FT.**EXT. **171 SQ. FT.**TOTAL **1107 SQ. FT.** 

106

1 BEDROOM 1 BATHROOM

INT. **638 SQ. FT.** EXT. **163 SQ. FT.** Total **801 SQ. Ft.** 

107

1 BEDROOM 1 BATHROOM

INT. **617 SQ. FT.** EXT. **120 SQ. FT.** 