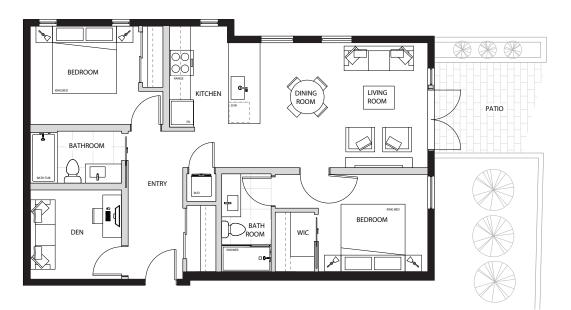

### 2 BEDROOM 2 BATHROOM

INT. **882 SQ. FT.** EXT. **76 SQ. FT.** TOTAL **958 SQ. FT.** 

108

STUDIO 1 BATHROOM

INT. **459 SQ. FT.** EXT. **82 SQ. FT.** TOTAL **541 SQ. FT.** 

109

2 BEDROOM 2 BATHROOM

INT. **945 SQ. FT.** EXT. **166 SQ. FT.** TOTAL **1,111 SQ. FT.** 