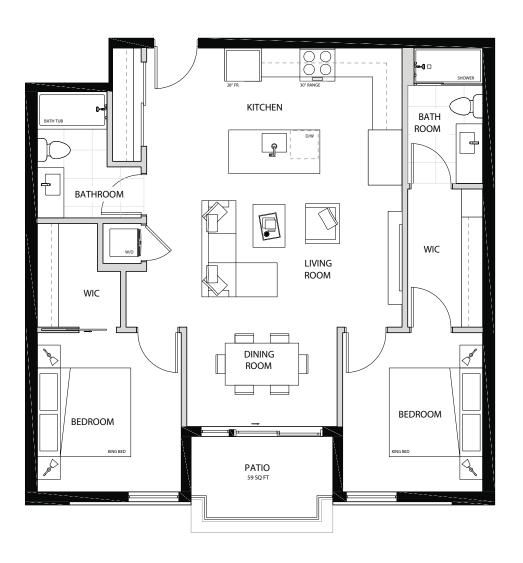

INT. **936 SQ. FT.**EXT. **171 SQ. FT.**TOTAL **1107 SQ. FT.** 

106

1 BEDROOM 1 BATHROOM

INT. **638 SQ. FT.** EXT. **163 SQ. FT.** Total **801 SQ. Ft.** 

107

1 BEDROOM 1 BATHROOM

INT. **617 SQ. FT.** EXT. **120 SQ. FT.** 