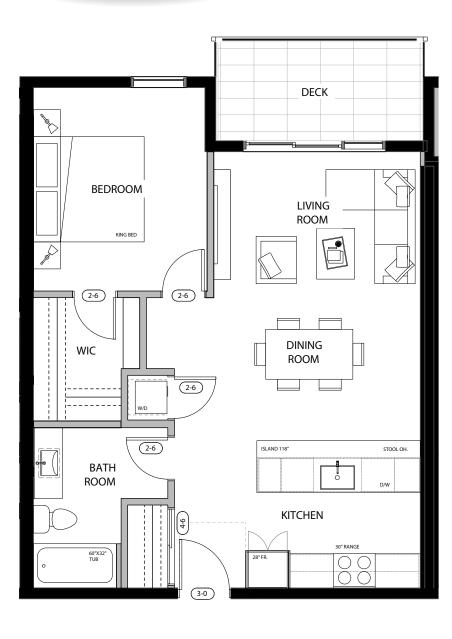

NT. 923 SQ. FT. EXT. 124 SQ. FT. TOTAL 1047 SQ. FT.









406

1 BEDROOM 1 BATHROOM

INT. **619 SQ. FT.**EXT. **41 SQ. FT.**TOTAL **660 SQ. FT.** 









407

1 BEDROOM 1 BATHROOM

INT. **614 SQ. FT.** EXT. **41 SQ. FT.** TOTAL **655 SQ. FT.** 







408









409/410

2 BEDROOM 2 BATHROOM

INT. **712 SQ. FT.** EXT. **108 SQ. FT.** TOTAL **820 SQ. FT.** 









411

2 BEDROOM 2 BATHROOM

INT. **782 SQ. FT.**EXT. **101 SQ. FT.**TOTAL **883 SQ. FT.** 









501/601

1 BEDROOM 1 BATHROOM

INT. **519 SQ. FT.** EXT. **59 SQ. FT.** TOTAL **578 SQ. FT.** 









502/602 503/603

> 1 BEDROOM 1 BATHROOM

INT. **571 SQ. FT.** EXT. **54 SQ. FT.** TOTAL **625 SQ. FT.** 















505/605

2 BEDROOM 2 BATHROOM

INT. **1016 SQ. FT.**EXT. **66 SQ. FT.**TOTAL **1082 SQ. FT.** 









506/606

1 BEDROOM 1 BATHROOM

INT. **642 SQ. FT.**EXT. **79 SQ. FT.**TOTAL **721 SQ. FT.** 









507/607

1 BEDROOM 1 BATHROOM

INT. **629 SQ. FT.** EXT. **79 SQ. FT.** TOTAL **708 SQ. FT.** 









508/608

3 BEDROOM 2 BATHROOM

INT. **1046 SQ. FT.**EXT. **87 SQ. FT.**TOTAL **1133 SQ. FT.** 









#### 509/609 510/610

2 BEDROOM 2 BATHROOM

INT. **803 SQ. FT.** EXT. **53 SQ. FT.** TOTAL **856 SQ. FT.** 









511/611

2 BEDROOM 2 BATHROOM

INT. **856 SQ. FT.** EXT. **97 SQ. FT.** TOTAL **953 SQ. FT.** 









101

1 BEDROOM
1 BATHROOM

INT. **616 SQ. FT.** EXT. **172 SQ. FT.** Total **788 SQ. Ft.** 







102

### 2 BEDROOM 2 BATHROOM

INT. **934 SQ. FT.** EXT. **258 SQ. FT.** TOTAL **1,192 SQ. FT.** 











103

1 BEDROOM
1 BATHROOM

INT. **616 SQ. FT.** EXT. **172