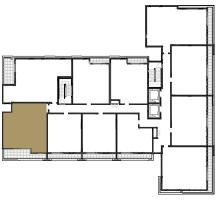

208/308

3 BEDROOM 2 BATHROOM

INT. **1040.5 SQ. FT.** 

209/309 210/310

> 2 BEDROOM 2 BATHROOM

INT. 831 SQ. FT.

211/311

2 BEDROOM 2 BATHROOM