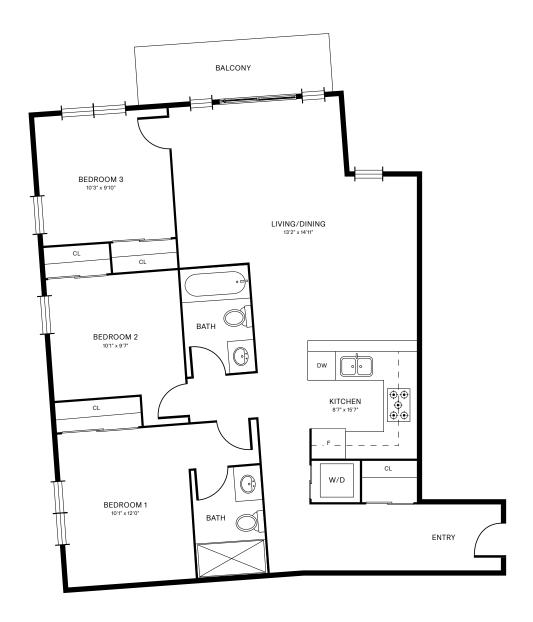

SQFT













# UNIT 2B<sub>1A</sub>

### 2 BEDROOM | 2 BATHROOM

827 SQFT







# UNIT 2B<sub>1B</sub>

### 2 BEDROOM | 2 BATHROOM

**826** SQFT







# UNIT 2B<sub>2</sub>

### 2 BEDROOM | 2 BATHROOM

842 SQFT







# UNIT 2B<sub>3</sub>

### 2 BEDROOM | 2 BATHROOM

807 SQFT









# UNIT 2B4

### 2 BEDROOM | 2 BATHROOM

**827** SQFT







# UNIT 2B<sub>5</sub>

### 2 BEDROOM | 2 BATHROOM

844 SQFT







# UNIT 2B<sub>6</sub>

### 2 BEDROOM | 2 BATHROOM

762 SQFT







# UNIT 2B7

### 2 BEDROOM | 2 BATHROOM

718 SQFT







# UNIT 2B<sub>8</sub>

### 2 BEDROOM | 2 BATHROOM

**815** SQFT







# UNIT 2B9

### 2 BEDROOM | 2 BATHROOM

769 SQFT







# UNIT 3B<sub>1</sub>

### 3 BEDROOM | 2 BATHROOM

922 SQFT







# UNIT 3B<sub>2</sub>

### 3 BEDROOM | 2 BATHROOM

1061 SQFT