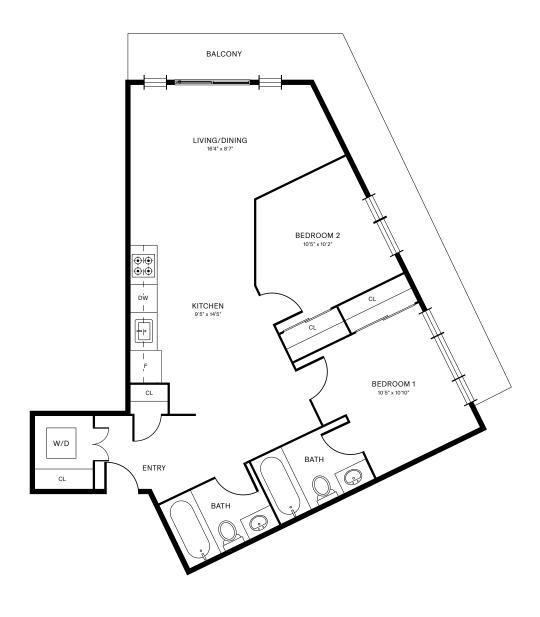

T









# UNIT 1B<sub>6</sub>

### 1 BEDROOM | 1 BATHROOM

462 SQFT









# UNIT 2B<sub>1</sub>

### 2 BEDROOM | 2 BATHROOM

846 SQFT













# UNIT 2B<sub>1A</sub>

### 2 BEDROOM | 2 BATHROOM

827 SQFT







# UNIT 2B<sub>1B</sub>

### 2 BEDROOM | 2 BATHROOM

**826** SQFT







# UNIT 2B<sub>2</sub>

### 2 BEDROOM | 2 BATHROOM

842 SQFT







# UNIT 2B<sub>3</sub>

### 2 BEDROOM | 2 BATHROOM

807 SQFT









# UNIT 2B4

### 2 BEDROOM | 2 BATHROOM

**827** SQFT







# UNIT 2B<sub>5</sub>

### 2 BEDROOM | 2 BATHROOM

844 SQFT







# UNIT 2B<sub>6</sub>

### 2 BEDROOM | 2 BATHROOM

762 SQFT







# UNIT 2B7

### 2 BEDROOM | 2 BATHROOM

718 SQFT







# UNIT 2B<sub>8</sub>

### 2 BEDROOM | 2 BATHROOM

**815** SQFT







# UNIT 2B9

### 2 BEDROOM | 2 BATHROOM

769 SQFT







# UNIT 3B<sub>1</sub>

### 3 BEDROOM | 2 BATHROOM

922 SQFT







# UNIT 3B<sub>2</sub>

### 3 BEDROOM | 2 BATHROOM

1061 SQFT