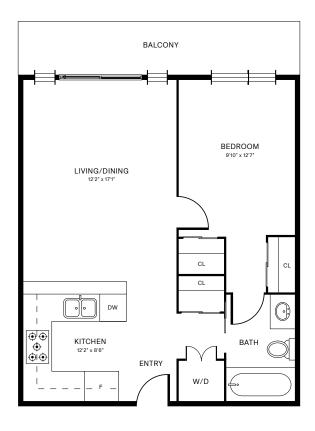

# UNIT 1B<sub>1</sub>

### 1 BEDROOM | 1 BATHROOM

**517** SQFT







# UNIT 1B<sub>1A</sub>

### 1 BEDROOM | 1 BATHROOM

**562** SQFT







# UNIT 1B<sub>1B</sub>

### 1 BEDROOM | 1 BATHROOM

**547** SQFT







# UNIT 1B<sub>1C</sub>

### 1 BEDROOM | 1 BATHROOM

**547** SQFT







# UNIT 1B<sub>1D</sub>

### 1 BEDROOM | 1 BATHROOM

**503** SQFT







# UNIT 1B<sub>2</sub>

### 1 BEDROOM | 1 BATHROOM

584 SQFT







# UNIT 1B<sub>3</sub>

### 1 BEDROOM | 1 BATHROOM

516 SQFT







# UNIT 1B<sub>3A</sub>

### 1 BEDROOM | 1 BATHROOM

**565** SQFT









### UNIT 1B<sub>4</sub>

### 1 BEDROOM | 1 BATHROOM

**512** SQFT







# UNIT 1B<sub>5</sub>

### 1 BEDROOM | 1 BATHROOM

549 SQFT









# UNIT 1B<sub>6</sub>

### 1 BEDROOM | 1 BATHROOM

462 SQFT









# UNIT 2B<sub>1</sub>

### 2 BEDROOM | 2 BATHROOM

846 SQFT













# UNIT 2B<sub>1A</sub>

### 2 BEDROOM | 2 BATHROOM

827 SQFT







# UNIT 2B<sub>1B</sub>

### 2 BEDROOM | 2 BATHROOM

**826** SQFT







# UNIT 2B<sub>2</sub>

### 2 BEDROOM | 2 BATHROOM

842 SQFT







# UNIT 2B<sub>3</sub>

### 2 BEDROOM | 2 BATHROOM

807 SQFT









# UNIT 2B4

### 2 BEDROOM | 2 BATHROOM

**827** SQFT







# UNIT 2B<sub>5</sub>

### 2 BEDROOM | 2 BATHROOM

844 SQFT







# UNIT 2B<sub>6</sub>

### 2 BEDROOM | 2 BATHROOM

762 SQFT







# UNIT 2B7

### 2 BEDROOM | 2 BATHROOM

718 SQFT







# UNIT 2B<sub>8</sub>

### 2 BEDROOM | 2 BATHROOM

**815** SQFT







# UNIT 2B9

### 2 BEDROOM | 2 BATHROOM

769 SQFT