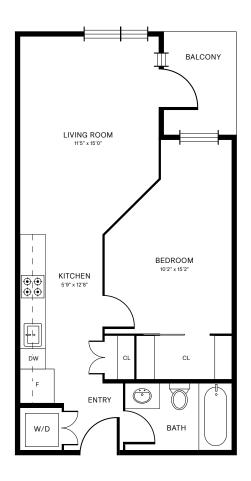

# UNIT 1B<sub>1</sub>

### 1 BEDROOM | 1 BATHROOM

**517** SQFT







# UNIT 1B<sub>1A</sub>

### 1 BEDROOM | 1 BATHROOM

**562** SQFT







# UNIT 1B<sub>1B</sub>

### 1 BEDROOM | 1 BATHROOM

**547** SQFT







# UNIT 1B<sub>1C</sub>

### 1 BEDROOM | 1 BATHROOM

**547** SQFT







# UNIT 1B<sub>1D</sub>

### 1 BEDROOM | 1 BATHROOM

**503** SQFT







# UNIT 1B<sub>2</sub>

### 1 BEDROOM | 1 BATHROOM

584 SQFT







# UNIT 1B<sub>3</sub>

### 1 BEDROOM | 1 BATHROOM

516 SQFT







# UNIT 1B<sub>3A</sub>

### 1 BEDROOM | 1 BATHROOM

**565** SQFT









### UNIT 1B<sub>4</sub>

### 1 BEDROOM | 1 BATHROOM

**512** SQFT







# UNIT 1B<sub>5</sub>

### 1 BEDROOM | 1 BATHROOM

549 SQFT









# UNIT 1B<sub>6</sub>

### 1 BEDROOM | 1 BATHROOM

462 SQFT









# UNIT 2B<sub>1</sub>

### 2 BEDROOM | 2 BATHROOM

846 SQFT













# UNIT 2B<sub>1A</sub>

### 2 BEDROOM | 2 BATHROOM

827 SQFT







# UNIT 2B<sub>1B</sub>

### 2 BEDROOM | 2 BATHROOM

**826** SQFT







# UNIT 2B<sub>2</sub>

### 2 BEDROOM | 2 BATHROOM

842 SQFT







# UNIT 2B<sub>3</sub>

### 2 BEDROOM | 2 BATHROOM

807 SQFT









# UNIT 2B4

### 2 BEDROOM | 2 BATHROOM

**827** SQFT







# UNIT 2B<sub>5</sub>

### 2 BEDROOM | 2 BATHROOM

844 SQFT







# UNIT 2B<sub>6</sub>

### 2 BEDR