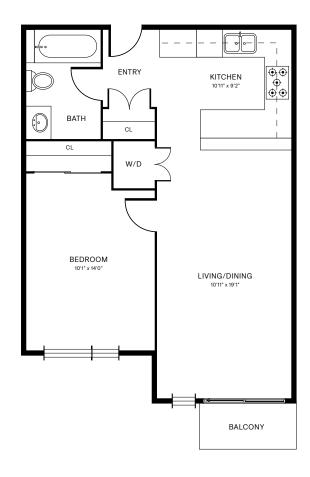

# UNIT 1B<sub>1</sub>

### 1 BEDROOM | 1 BATHROOM

**517** SQFT







# UNIT 1B<sub>1A</sub>

### 1 BEDROOM | 1 BATHROOM

**562** SQFT







# UNIT 1B<sub>1B</sub>

### 1 BEDROOM | 1 BATHROOM

**547** SQFT







# UNIT 1B<sub>1C</sub>

### 1 BEDROOM | 1 BATHROOM

**547** SQFT







# UNIT 1B<sub>1D</sub>

### 1 BEDROOM | 1 BATHROOM

**503** SQFT







# UNIT 1B<sub>2</sub>

### 1 BEDROOM | 1 BATHROOM

584 SQFT







# UNIT 1B<sub>3</sub>

### 1 BEDROOM | 1 BATHROOM

516 SQFT







# UNIT 1B<sub>3A</sub>

### 1 BEDROOM | 1 BATHROOM

**565** SQFT









### UNIT 1B<sub>4</sub>

### 1 BEDROOM | 1 BATHROOM

**512** SQFT







# UNIT 1B<sub>5</sub>

### 1 BEDROOM | 1 BATHROOM

549 SQFT









# UNIT 1B<sub>6</sub>

### 1 BEDROOM | 1 BATHROOM

462 SQFT









# UNIT 2B<sub>1</sub>

### 2 BEDROOM | 2 BATHROOM

846 SQFT













# UNIT 2B<sub>1A</sub>

### 2 BEDROOM | 2 BATHROOM

827 SQFT







# UNIT 2B<sub>1B</sub>

### 2 BEDROOM | 2 BATHROOM

**826** SQFT







# UNIT 2B<sub>2</sub>

### 2 BEDROOM | 2 BATHROOM

842 SQFT







# UNIT 2B<sub>3</sub>

### 2 BEDROOM | 2 BATHROOM

807 SQFT









# UNIT 2B4

### 2 BEDROOM | 2 BATHROOM

**827** SQFT







# UNIT 2B<sub>5</sub>

### 2 BEDR