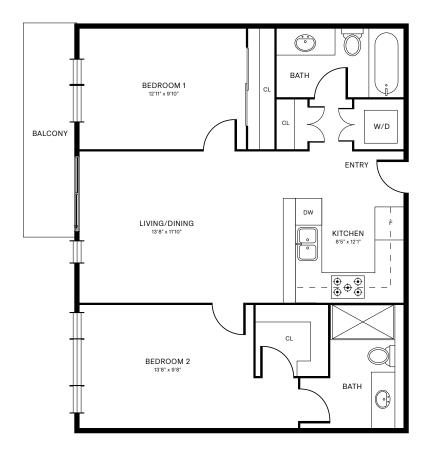

DROOM | 1 BATHROOM

**503** SQFT







# UNIT 1B<sub>2</sub>

### 1 BEDROOM | 1 BATHROOM

584 SQFT







# UNIT 1B<sub>3</sub>

### 1 BEDROOM | 1 BATHROOM

516 SQFT







# UNIT 1B<sub>3A</sub>

### 1 BEDROOM | 1 BATHROOM

**565** SQFT









### UNIT 1B<sub>4</sub>

### 1 BEDROOM | 1 BATHROOM

**512** SQFT







# UNIT 1B<sub>5</sub>

### 1 BEDROOM | 1 BATHROOM

549 SQFT









# UNIT 1B<sub>6</sub>

### 1 BEDROOM | 1 BATHROOM

462 SQFT









# UNIT 2B<sub>1</sub>

### 2 BEDROOM | 2 BATHROOM

846 SQFT













# UNIT 2B<sub>1A</sub>

### 2 BEDROOM | 2 BATHROOM

827 SQFT







# UNIT 2B<sub>1B</sub>

### 2 BEDROOM | 2 BATHROOM

**826** SQFT







# UNIT 2B<sub>2</sub>

### 2 BEDROOM | 2 BATHROOM

842 SQFT







# UNIT 2B<sub>3</sub>

### 2 BEDROOM | 2 BATHROOM

807 SQFT









# UNIT 2B4

### 2 BEDROOM | 2 BATHROOM

**827** SQFT







# UNIT 2B<sub>5</sub>

### 2 BEDROOM | 2 BATHROOM

844 SQFT







# UNIT 2B<sub>6</sub>

### 2 BEDROOM | 2 BATHROOM

762 SQFT







# UNIT 2B7

### 2 BEDROOM | 2 BATHROOM

718 SQFT







# UNIT 2B<sub>8</sub>

### 2 BEDROOM | 2 BATHROOM

**815** SQFT







# UNIT 2B9

### 2 BEDROOM | 2 BATHROOM

769 SQFT







# UNIT 3B<sub>1</sub>

### 3 BEDROOM | 2 BATHROOM

922 SQFT







# UNIT 3B<sub>2</sub>

### 3 BEDROOM | 2 BATHROOM

1061 SQFT