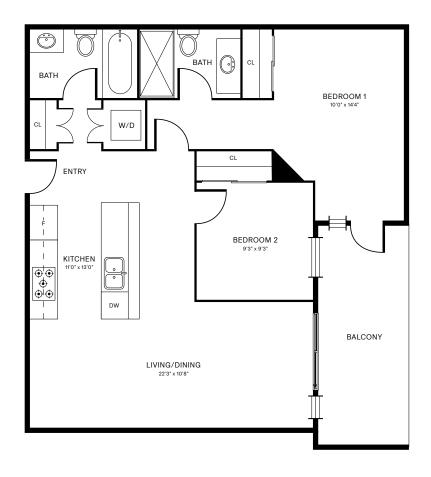

### 1 BEDROOM | 1 BATHROOM

516 SQFT







# UNIT 1B<sub>3A</sub>

### 1 BEDROOM | 1 BATHROOM

**565** SQFT









### UNIT 1B<sub>4</sub>

### 1 BEDROOM | 1 BATHROOM

**512** SQFT







# UNIT 1B<sub>5</sub>

### 1 BEDROOM | 1 BATHROOM

549 SQFT









# UNIT 1B<sub>6</sub>

### 1 BEDROOM | 1 BATHROOM

462 SQFT









# UNIT 2B<sub>1</sub>

### 2 BEDROOM | 2 BATHROOM

846 SQFT













# UNIT 2B<sub>1A</sub>

### 2 BEDROOM | 2 BATHROOM

827 SQFT







# UNIT 2B<sub>1B</sub>

### 2 BEDROOM | 2 BATHROOM

**826** SQFT







# UNIT 2B<sub>2</sub>

### 2 BEDROOM | 2 BATHROOM

842 SQFT







# UNIT 2B<sub>3</sub>

### 2 BEDROOM | 2 BATHROOM

807 SQFT









# UNIT 2B4

### 2 BEDROOM | 2 BATHROOM

**827** SQFT







# UNIT 2B<sub>5</sub>

### 2 BEDROOM | 2 BATHROOM

844 SQFT







# UNIT 2B<sub>6</sub>

### 2 BEDROOM | 2 BATHROOM

762 SQFT







# UNIT 2B7

### 2 BEDROOM | 2 BATHROOM

718 SQFT







# UNIT 2B<sub>8</sub>

### 2 BEDROOM | 2 BATHROOM

**815** SQFT







# UNIT 2B9

### 2 BEDROOM | 2 BATHROOM

769 SQFT







# UNIT 3B<sub>1</sub>

### 3 BEDROOM | 2 BATHROOM

922 SQFT







# UNIT 3B<sub>2</sub>

### 3 BEDROOM | 2 BATHROOM

1061 SQFT