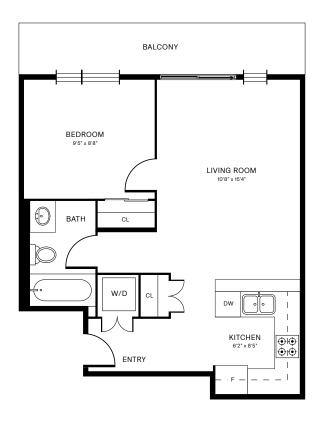

# UNIT 1B<sub>1</sub>

### 1 BEDROOM | 1 BATHROOM

**517** SQFT







# UNIT 1B<sub>1A</sub>

### 1 BEDROOM | 1 BATHROOM

**562** SQFT







# UNIT 1B<sub>1B</sub>

### 1 BEDROOM | 1 BATHROOM

**547** SQFT







# UNIT 1B<sub>1C</sub>

### 1 BEDROOM | 1 BATHROOM

**547** SQFT







# UNIT 1B<sub>1D</sub>

### 1 BEDROOM | 1 BATHROOM

**503** SQFT







# UNIT 1B<sub>2</sub>

### 1 BEDROOM | 1 BATHROOM

584 SQFT







# UNIT 1B<sub>3</sub>

### 1 BEDROOM | 1 BATHROOM

516 SQFT







# UNIT 1B<sub>3A</sub>

### 1 BEDROOM | 1 BATHROOM

**565** SQFT









### UNIT 1B<sub>4</sub>

### 1 BEDROOM | 1 BATHROOM

**512** SQFT







# UNIT 1B<sub>5</sub>

### 1 BEDROOM | 1 BATHROOM

549 SQFT









# UNIT 1B<sub>6</sub>

### 1 BEDROOM | 1 BATHROOM

462 SQFT









# UNIT 2B<sub>1</sub>

### 2 BEDROOM | 2 BATHROOM

846 SQFT













# UNIT 2B<sub>1A</sub>

### 2 BEDROOM | 2 BATHROOM

827 SQFT







# UNIT 2B<sub>1B</sub>

### 2 BEDROOM | 2 BATHROOM

**826** SQFT







# UNIT 2B<sub>2</sub>

### 2 BEDROOM | 2 BATHROOM

842 SQFT







# UNIT 2B<sub>3</sub>

### 2 BEDROOM | 2 BATHROOM

807 SQFT









# UNIT 2B4

### 2 BEDROOM | 2 BATHROOM

**827** SQFT







# UNIT 2B<sub>5</sub>

### 2 BEDROOM | 2 BATHROOM

844 SQFT







# UNIT 2B<sub>6</sub>

### 2 BEDROOM | 2 BATHROOM

762 SQFT







# UNIT 2B7

### 2 BEDROOM | 2 BATHROOM

718 SQFT







# UNIT 2B<sub>8</sub>

### 2 BEDROOM | 2 BATHROOM

**815** SQFT







# UNIT 2B9

### 2 BEDROOM | 2 BATHROOM

769 SQFT







# UNIT 3B<sub>1</sub>

### 3 BEDROOM | 2 BATHROOM

922 SQFT