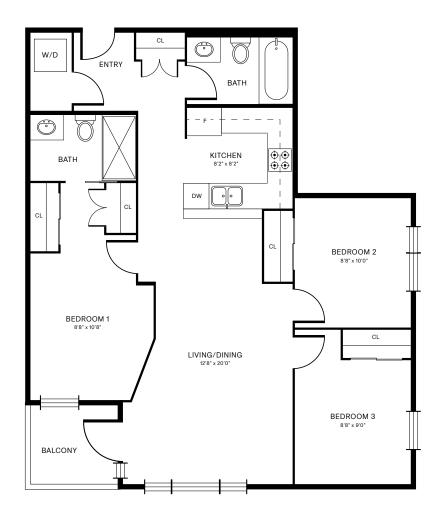

QFT









# UNIT 2B<sub>1</sub>

### 2 BEDROOM | 2 BATHROOM

846 SQFT













# UNIT 2B<sub>1A</sub>

### 2 BEDROOM | 2 BATHROOM

827 SQFT







# UNIT 2B<sub>1B</sub>

### 2 BEDROOM | 2 BATHROOM

**826** SQFT







# UNIT 2B<sub>2</sub>

### 2 BEDROOM | 2 BATHROOM

842 SQFT







# UNIT 2B<sub>3</sub>

### 2 BEDROOM | 2 BATHROOM

807 SQFT









# UNIT 2B4

### 2 BEDROOM | 2 BATHROOM

**827** SQFT







# UNIT 2B<sub>5</sub>

### 2 BEDROOM | 2 BATHROOM

844 SQFT







# UNIT 2B<sub>6</sub>

### 2 BEDROOM | 2 BATHROOM

762 SQFT







# UNIT 2B7

### 2 BEDROOM | 2 BATHROOM

718 SQFT







# UNIT 2B<sub>8</sub>

### 2 BEDROOM | 2 BATHROOM

**815** SQFT







# UNIT 2B9

### 2 BEDROOM | 2 BATHROOM

769 SQFT







# UNIT 3B<sub>1</sub>

### 3 BEDROOM | 2 BATHROOM

922 SQFT







# UNIT 3B<sub>2</sub>

### 3 BEDROOM | 2 BATHROOM

1061 SQFT