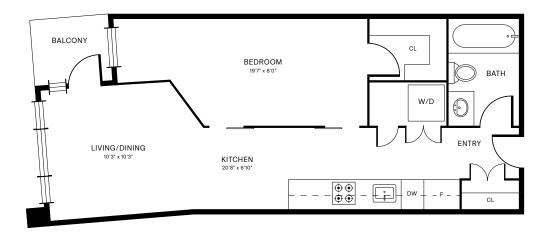

# UNIT 1B<sub>1</sub>

### 1 BEDROOM | 1 BATHROOM

**517** SQFT







# UNIT 1B<sub>1A</sub>

### 1 BEDROOM | 1 BATHROOM

**562** SQFT







# UNIT 1B<sub>1B</sub>

### 1 BEDROOM | 1 BATHROOM

**547** SQFT







# UNIT 1B<sub>1C</sub>

### 1 BEDROOM | 1 BATHROOM

**547** SQFT







# UNIT 1B<sub>1D</sub>

### 1 BEDROOM | 1 BATHROOM

**503** SQFT







# UNIT 1B<sub>2</sub>

### 1 BEDROOM | 1 BATHROOM

584 SQFT







# UNIT 1B<sub>3</sub>

### 1 BEDROOM | 1 BATHROOM

516 SQFT







# UNIT 1B<sub>3A</sub>

### 1 BEDROOM | 1 BATHROOM

**565** SQFT









### UNIT 1B<sub>4</sub>

### 1 BEDROOM | 1 BATHROOM

**512** SQFT







# UNIT 1B<sub>5</sub>

### 1 BEDROOM | 1 BATHROOM

549 SQFT









# UNIT 1B<sub>6</sub>

### 1 BEDROOM | 1 BATHROOM

462 SQFT









# UNIT 2B<sub>1</sub>

### 2 BEDROOM | 2 BATHROOM

846 SQFT













# UNIT 2B<sub>1A</sub>

### 2 BEDROOM | 2 BATHROOM

827 SQFT







# UNIT 2B<sub>1B</sub>

### 2 BEDROOM | 2 BATHROOM

**826** SQFT







# UNIT 2B<sub>2</sub>

### 2 BEDROOM | 2 BATHROOM

842 SQFT







# UNIT 2B<sub>3</sub>