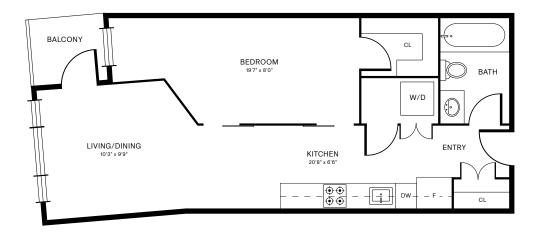

# UNIT 1B<sub>1</sub>

### 1 BEDROOM | 1 BATHROOM

**517** SQFT







# UNIT 1B<sub>1A</sub>

### 1 BEDROOM | 1 BATHROOM

**562** SQFT







# UNIT 1B<sub>1B</sub>

### 1 BEDROOM | 1 BATHROOM

**547** SQFT







# UNIT 1B<sub>1C</sub>

### 1 BEDROOM | 1 BATHROOM

**547** SQFT







# UNIT 1B<sub>1D</sub>

### 1 BEDROOM | 1 BATHROOM

**503** SQFT







# UNIT 1B<sub>2</sub>

### 1 BEDROOM | 1 BATHROOM

584 SQFT







# UNIT 1B<sub>3</sub>

### 1 BEDROOM | 1 BATHROOM

516 SQFT







# UNIT 1B<sub>3A</sub>

### 1 BEDROOM | 1 BATHROOM

**565** SQFT









### UNIT 1B<sub>4</sub>

### 1 BEDROOM | 1 BATHROOM

**512** SQFT







# UNIT 1B<sub>5</sub>

### 1 BEDROOM | 1 BATHROOM

549 SQFT









# UNIT 1B<sub>6</sub>

### 1 BEDROOM | 1 BATHROOM

462 SQFT









# UNIT 2B<sub>1</sub>

### 2 BEDROOM | 2 BATHROOM

846 SQFT













# UNIT 2B<sub>1A</sub>

### 2 BEDROOM | 2 BATHROOM

827 SQFT







# UNIT 2B<sub>1B</sub>

### 2 BEDROOM | 2 BATHROOM

**826** SQFT







# UNIT 2B<sub>2</s