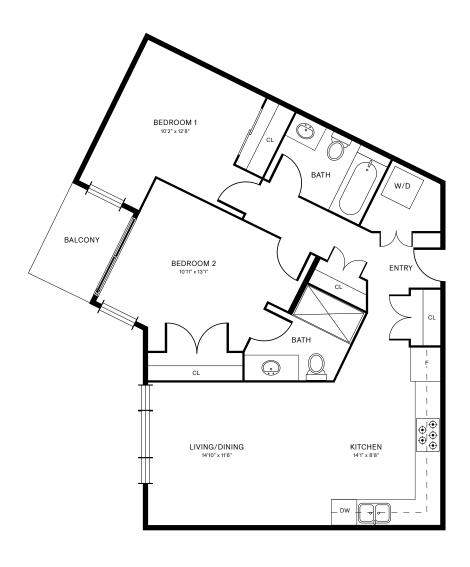

### 1 BEDROOM | 1 BATHROOM

584 SQFT







# UNIT 1B<sub>3</sub>

### 1 BEDROOM | 1 BATHROOM

516 SQFT







# UNIT 1B<sub>3A</sub>

### 1 BEDROOM | 1 BATHROOM

**565** SQFT









### UNIT 1B<sub>4</sub>

### 1 BEDROOM | 1 BATHROOM

**512** SQFT







# UNIT 1B<sub>5</sub>

### 1 BEDROOM | 1 BATHROOM

549 SQFT









# UNIT 1B<sub>6</sub>

### 1 BEDROOM | 1 BATHROOM

462 SQFT









# UNIT 2B<sub>1</sub>

### 2 BEDROOM | 2 BATHROOM

846 SQFT













# UNIT 2B<sub>1A</sub>

### 2 BEDROOM | 2 BATHROOM

827 SQFT







# UNIT 2B<sub>1B</sub>

### 2 BEDROOM | 2 BATHROOM

**826** SQFT







# UNIT 2B<sub>2</sub>

### 2 BEDROOM | 2 BATHROOM

842 SQFT







# UNIT 2B<sub>3</sub>

### 2 BEDROOM | 2 BATHROOM

807 SQFT









# UNIT 2B4

### 2 BEDROOM | 2 BATHROOM

**827** SQFT







# UNIT 2B<sub>5</sub>

### 2 BEDROOM | 2 BATHROOM

844 SQFT







# UNIT 2B<sub>6</sub>

### 2 BEDROOM | 2 BATHROOM

762 SQFT







# UNIT 2B7

### 2 BEDROOM | 2 BATHROOM

718 SQFT







# UNIT 2B<sub>8</sub>

### 2 BEDROOM | 2 BATHROOM

**815** SQFT







# UNIT 2B9

### 2 BEDROOM | 2 BATHROOM

769 SQFT







# UNIT 3B<sub>1</sub>

### 3 BEDROOM | 2 BATHROOM

922 SQFT







# UNIT 3B<sub>2</sub>

### 3 BEDROOM | 2 BATHROOM

1061 SQFT