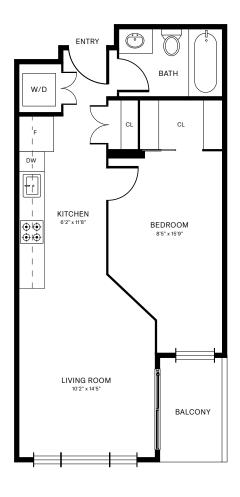

# UNIT 1B<sub>1</sub>

### 1 BEDROOM | 1 BATHROOM

**517** SQFT







# UNIT 1B<sub>1A</sub>

### 1 BEDROOM | 1 BATHROOM

**562** SQFT







# UNIT 1B<sub>1B</sub>

### 1 BEDROOM | 1 BATHROOM

**547** SQFT







# UNIT 1B<sub>1C</sub>

### 1 BEDROOM | 1 BATHROOM

**547** SQFT







# UNIT 1B<sub>1D</sub>

### 1 BEDROOM | 1 BATHROOM

**503** SQFT







# UNIT 1B<sub>2</sub>

### 1 BEDROOM | 1 BATHROOM

584 SQFT







# UNIT 1B<sub>3</sub>

### 1 BEDROOM | 1 BATHROOM

516 SQFT







# UNIT 1B<sub>3A</sub>

### 1 BEDROOM | 1 BATHROOM

**565** SQFT









### UNIT 1B<sub>4</sub>

### 1 BEDROOM | 1 BATHROOM

**512** SQFT







# UNIT 1B<sub>5</sub>

### 1 BEDROOM | 1 BATHROOM

549 SQFT









# UNIT 1B<sub>6</sub>

### 1 BEDROOM | 1 BATHROOM

462 SQFT









# UNIT 2B<sub>1</sub>

### 2 BEDROOM | 2 BATHROOM

846 SQFT













# UNIT 2B<sub>1A</sub>

### 2 BEDROOM | 2 BATHROOM

827 SQFT







# UNIT 2B<sub>1B</sub>

### 2 BEDROOM | 2 BATHROOM

**826** SQFT







# UNIT 2B<sub>2</sub>

### 2 BEDROOM | 2 BATHROOM

842 SQFT







# UNIT 2B<sub>3</sub>

### 2 BEDROOM | 2 BATHROOM

807 SQFT









# UNIT 2B4

### 2 BEDROOM