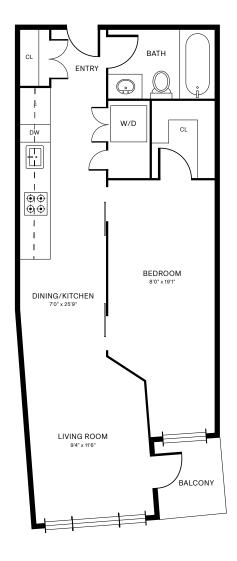

# UNIT 1B<sub>1</sub>

### 1 BEDROOM | 1 BATHROOM

**517** SQFT







# UNIT 1B<sub>1A</sub>

### 1 BEDROOM | 1 BATHROOM

**562** SQFT







# UNIT 1B<sub>1B</sub>

### 1 BEDROOM | 1 BATHROOM

**547** SQFT







# UNIT 1B<sub>1C</sub>

### 1 BEDROOM | 1 BATHROOM

**547** SQFT







# UNIT 1B<sub>1D</sub>

### 1 BEDROOM | 1 BATHROOM

**503** SQFT







# UNIT 1B<sub>2</sub>

### 1 BEDROOM | 1 BATHROOM

584 SQFT







# UNIT 1B<sub>3</sub>

### 1 BEDROOM | 1 BATHROOM

516 SQFT







# UNIT 1B<sub>3A</sub>

### 1 BEDROOM | 1 BATHROOM

**565** SQFT









### UNIT 1B<sub>4</sub>

### 1 BEDROOM | 1 BATHROOM

**512** SQFT







# UNIT 1B<sub>5</sub>

### 1 BEDROOM | 1 BATHROOM

549 SQFT









# UNIT 1B<sub>6</sub>

### 1 BEDROOM | 1 BATHROOM

462 SQFT









# UNIT 2B<sub>1</sub>

### 2 BEDROOM | 2 BATHROOM

846 SQFT













# UNIT 2B<sub>1A</sub>

### 2 BEDROOM | 2 BATHROOM

827 SQFT







# UNIT 2B<sub>1B</