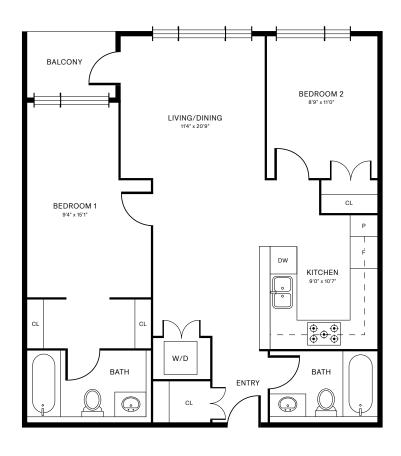

BATHROOM

**547** SQFT







# UNIT 1B<sub>1C</sub>

### 1 BEDROOM | 1 BATHROOM

**547** SQFT







# UNIT 1B<sub>1D</sub>

### 1 BEDROOM | 1 BATHROOM

**503** SQFT







# UNIT 1B<sub>2</sub>

### 1 BEDROOM | 1 BATHROOM

584 SQFT







# UNIT 1B<sub>3</sub>

### 1 BEDROOM | 1 BATHROOM

516 SQFT







# UNIT 1B<sub>3A</sub>

### 1 BEDROOM | 1 BATHROOM

**565** SQFT









### UNIT 1B<sub>4</sub>

### 1 BEDROOM | 1 BATHROOM

**512** SQFT







# UNIT 1B<sub>5</sub>

### 1 BEDROOM | 1 BATHROOM

549 SQFT









# UNIT 1B<sub>6</sub>

### 1 BEDROOM | 1 BATHROOM

462 SQFT









# UNIT 2B<sub>1</sub>

### 2 BEDROOM | 2 BATHROOM

846 SQFT













# UNIT 2B<sub>1A</sub>

### 2 BEDROOM | 2 BATHROOM

827 SQFT







# UNIT 2B<sub>1B</sub>

### 2 BEDROOM | 2 BATHROOM

**826** SQFT







# UNIT 2B<sub>2</sub>

### 2 BEDROOM | 2 BATHROOM

842 SQFT







# UNIT 2B<sub>3</sub>

### 2 BEDROOM | 2 BATHROOM

807 SQFT









# UNIT 2B4

### 2 BEDROOM | 2 BATHROOM

**827** SQFT







# UNIT 2B<sub>5</sub>

### 2 BEDROOM | 2 BATHROOM

844 SQFT







# UNIT 2B<sub>6</sub>

### 2 BEDROOM | 2 BATHROOM

762 SQFT







# UNIT 2B7

### 2 BEDROOM | 2 BATHROOM

718 SQFT







# UNIT 2B<sub>8</sub>

### 2 BEDROOM | 2 BATHROOM

**815** SQFT







# UNIT 2B9

### 2 BEDROOM | 2 BATHROOM

769 SQFT







# UNIT 3B<sub>1</sub>

### 3 BEDROOM | 2 BATHROOM

922 SQFT







# UNIT 3B<sub>2</sub>

### 3 BEDROOM | 2 BATHROOM

1061 SQFT