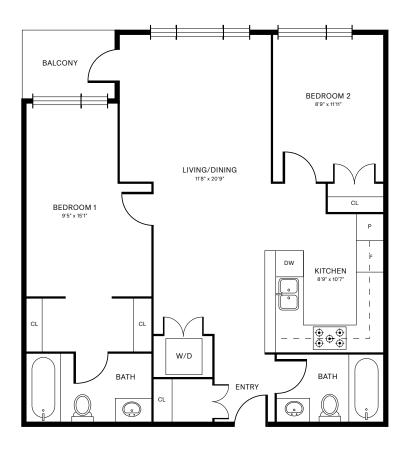

1 BATHROOM

**517** SQFT







# UNIT 1B<sub>1A</sub>

### 1 BEDROOM | 1 BATHROOM

**562** SQFT







# UNIT 1B<sub>1B</sub>

### 1 BEDROOM | 1 BATHROOM

**547** SQFT







# UNIT 1B<sub>1C</sub>

### 1 BEDROOM | 1 BATHROOM

**547** SQFT







# UNIT 1B<sub>1D</sub>

### 1 BEDROOM | 1 BATHROOM

**503** SQFT







# UNIT 1B<sub>2</sub>

### 1 BEDROOM | 1 BATHROOM

584 SQFT







# UNIT 1B<sub>3</sub>

### 1 BEDROOM | 1 BATHROOM

516 SQFT







# UNIT 1B<sub>3A</sub>

### 1 BEDROOM | 1 BATHROOM

**565** SQFT









### UNIT 1B<sub>4</sub>

### 1 BEDROOM | 1 BATHROOM

**512** SQFT







# UNIT 1B<sub>5</sub>

### 1 BEDROOM | 1 BATHROOM

549 SQFT









# UNIT 1B<sub>6</sub>

### 1 BEDROOM | 1 BATHROOM

462 SQFT









# UNIT 2B<sub>1</sub>

### 2 BEDROOM | 2 BATHROOM

846 SQFT













# UNIT 2B<sub>1A</sub>

### 2 BEDROOM | 2 BATHROOM

827 SQFT







# UNIT 2B<sub>1B</sub>

### 2 BEDROOM | 2 BATHROOM

**826** SQFT







# UNIT 2B<sub>2</sub>

### 2 BEDROOM | 2 BATHROOM

842 SQFT







# UNIT 2B<sub>3</sub>

### 2 BEDROOM | 2 BATHROOM

807 SQFT









# UNIT 2B4

### 2 BEDROOM | 2 BATHROOM

**827** SQFT







# UNIT 2B<sub>5</sub>

### 2 BEDROOM | 2 BATHROOM

844 SQFT







# UNIT 2B<sub>6</sub>

### 2 BEDROOM | 2 BATHROOM

762 SQFT







# UNIT 2B7

### 2 BEDROOM | 2 BATHROOM

718 SQFT







# UNIT 2B<sub>8</sub>

### 2 BEDROOM | 2 BATHROOM

**815** SQFT







# UNIT 2B9

### 2 BEDROOM | 2 BATHROOM

769 SQFT







# UNIT 3B<sub>1</sub>

### 3 BEDROOM | 2 BATHROOM

922 SQFT







# UNIT 3B<sub>2</sub>

### 3 BEDROOM | 2 BATHROOM

1061 SQFT