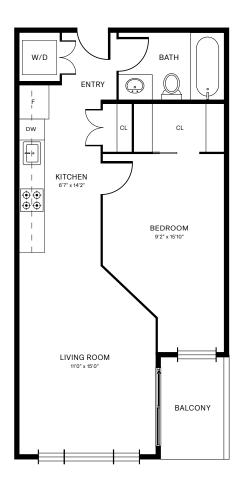

# UNIT 1B<sub>1</sub>

### 1 BEDROOM | 1 BATHROOM

**517** SQFT







# UNIT 1B<sub>1A</sub>

### 1 BEDROOM | 1 BATHROOM

**562** SQFT







# UNIT 1B<sub>1B</sub>

### 1 BEDROOM | 1 BATHROOM

**547** SQFT







# UNIT 1B<sub>1C</sub>

### 1 BEDROOM | 1 BATHROOM

**547** SQFT







# UNIT 1B<sub>1D</sub>

### 1 BEDROOM | 1 BATHROOM

**503** SQFT







# UNIT 1B<sub>2</sub>

### 1 BEDROOM | 1 BATHROOM

584 SQFT







# UNIT 1B<sub>3</sub>

### 1 BEDROOM | 1 BATHROOM

516 SQFT







# UNIT 1B<sub>3A</sub>

### 1 BEDROOM | 1 BATHROOM

**565** SQFT









### UNIT 1B<sub>4</sub>

### 1 BEDROOM | 1 BATHROOM

**512** SQFT







# UNIT 1B<sub>5</sub>

### 1 BEDROOM | 1 BATHROOM

549 SQFT









# UNIT 1B<sub>6</sub>

### 1 BEDROOM | 1 BATHROOM

462 SQFT









# UNIT 2B<sub>1</sub>

### 2 BEDROOM | 2 BATHROOM

846 SQFT













# UNIT 2B<sub>