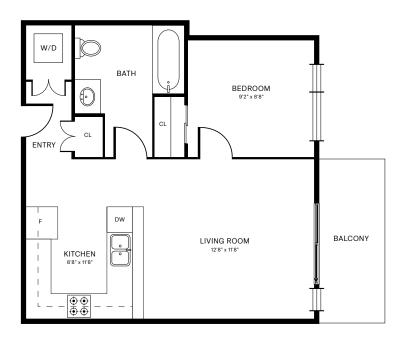

# UNIT 1B<sub>1</sub>

### 1 BEDROOM | 1 BATHROOM

**517** SQFT







# UNIT 1B<sub>1A</sub>

### 1 BEDROOM | 1 BATHROOM

**562** SQFT







# UNIT 1B<sub>1B</sub>

### 1 BEDROOM | 1 BATHROOM

**547** SQFT







# UNIT 1B<sub>1C</sub>

### 1 BEDROOM | 1 BATHROOM

**547** SQFT







# UNIT 1B<sub>1D</sub>

### 1 BEDROOM | 1 BATHROOM

**503** SQFT







# UNIT 1B<sub>2</sub>

### 1 BEDROOM | 1 BATHROOM

584 SQFT







# UNIT 1B<sub>3</sub>

### 1 BEDROOM | 1 BATHROOM

516 SQFT







# UNIT 1B<sub>3A</sub>

### 1 BEDROOM | 1 BATHROOM

**565** SQFT









### UNIT 1B<sub>4</sub>

### 1 BEDROOM | 1 BATHROOM

**512** SQFT







# UNIT 1B<sub>5</sub>

### 1 BEDROOM | 1 BATHROOM

549 SQFT









# UNIT 1B<sub>6</sub>

### 1 BEDROOM | 1 BATHROOM

462 SQFT









# UNIT 2B<sub>1</sub>

### 2 BEDROOM | 2 BATHROOM

846 SQFT













# UNIT 2B<sub>1A</sub>

### 2 BEDROOM | 2 BATHROOM

827 SQFT







# UNIT 2B<sub>1B</sub>

### 2 BEDROOM | 2 BATHROOM

**826** SQFT







# UNIT 2B<sub>2</sub>

### 2 BEDROOM | 2 BATHROOM

842 SQFT







# UNIT 2B<sub>3</sub>

### 2 BEDROOM | 2 BATHROOM

807 SQFT









# UNIT 2B4

### 2 BEDROOM | 2 BATHROOM

**827** SQFT







# UNIT 2B<sub>5</sub>

### 2 BEDROOM | 2 BATHROOM

844 SQFT







# UNIT 2B<sub>6</sub>

### 2 BEDROOM | 2 BATHROOM

762 SQFT







# UNIT 2B7

### 2 BEDROOM | 2 BATHROOM

718 SQFT







# UNIT 2B<sub>8</sub>

### 2 BEDROOM | 2 BATHROOM

**815*