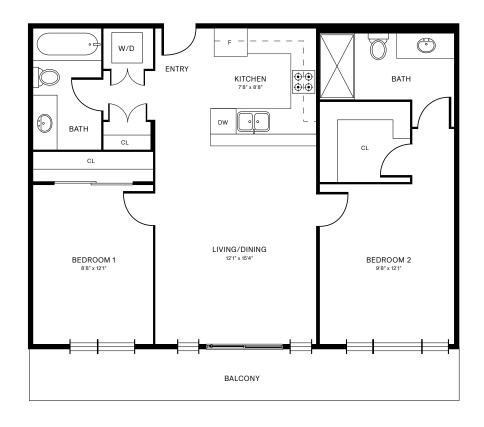

| 1 BATHROOM

**547** SQFT







# UNIT 1B<sub>1D</sub>

### 1 BEDROOM | 1 BATHROOM

**503** SQFT







# UNIT 1B<sub>2</sub>

### 1 BEDROOM | 1 BATHROOM

584 SQFT







# UNIT 1B<sub>3</sub>

### 1 BEDROOM | 1 BATHROOM

516 SQFT







# UNIT 1B<sub>3A</sub>

### 1 BEDROOM | 1 BATHROOM

**565** SQFT









### UNIT 1B<sub>4</sub>

### 1 BEDROOM | 1 BATHROOM

**512** SQFT







# UNIT 1B<sub>5</sub>

### 1 BEDROOM | 1 BATHROOM

549 SQFT









# UNIT 1B<sub>6</sub>

### 1 BEDROOM | 1 BATHROOM

462 SQFT









# UNIT 2B<sub>1</sub>

### 2 BEDROOM | 2 BATHROOM

846 SQFT













# UNIT 2B<sub>1A</sub>

### 2 BEDROOM | 2 BATHROOM

827 SQFT







# UNIT 2B<sub>1B</sub>

### 2 BEDROOM | 2 BATHROOM

**826** SQFT







# UNIT 2B<sub>2</sub>

### 2 BEDROOM | 2 BATHROOM

842 SQFT







# UNIT 2B<sub>3</sub>

### 2 BEDROOM | 2 BATHROOM

807 SQFT









# UNIT 2B4

### 2 BEDROOM | 2 BATHROOM

**827** SQFT







# UNIT 2B<sub>5</sub>

### 2 BEDROOM | 2 BATHROOM

844 SQFT







# UNIT 2B<sub>6</sub>

### 2 BEDROOM | 2 BATHROOM

762 SQFT







# UNIT 2B7

### 2 BEDROOM | 2 BATHROOM

718 SQFT







# UNIT 2B<sub>8</sub>

### 2 BEDROOM | 2 BATHROOM

**815** SQFT







# UNIT 2B9

### 2 BEDROOM | 2 BATHROOM

769 SQFT







# UNIT 3B<sub>1</sub>

### 3 BEDROOM | 2 BATHROOM

922 SQFT







# UNIT 3B<sub>2</sub>

### 3 BEDROOM | 2 BATHROOM

1061 SQFT