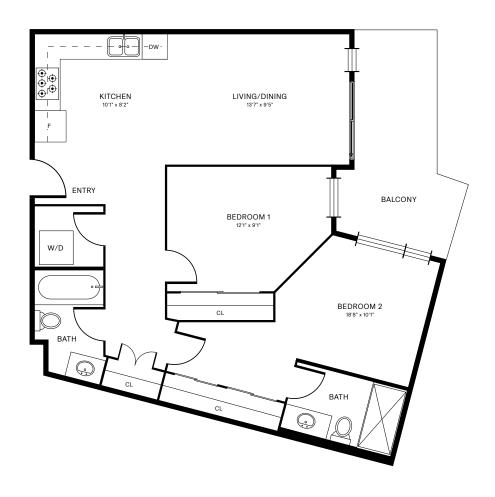

UNIT 1B<sub>5</sub>

### 1 BEDROOM | 1 BATHROOM

549 SQFT









# UNIT 1B<sub>6</sub>

### 1 BEDROOM | 1 BATHROOM

462 SQFT









# UNIT 2B<sub>1</sub>

### 2 BEDROOM | 2 BATHROOM

846 SQFT













# UNIT 2B<sub>1A</sub>

### 2 BEDROOM | 2 BATHROOM

827 SQFT







# UNIT 2B<sub>1B</sub>

### 2 BEDROOM | 2 BATHROOM

**826** SQFT







# UNIT 2B<sub>2</sub>

### 2 BEDROOM | 2 BATHROOM

842 SQFT







# UNIT 2B<sub>3</sub>

### 2 BEDROOM | 2 BATHROOM

807 SQFT









# UNIT 2B4

### 2 BEDROOM | 2 BATHROOM

**827** SQFT







# UNIT 2B<sub>5</sub>

### 2 BEDROOM | 2 BATHROOM

844 SQFT







# UNIT 2B<sub>6</sub>

### 2 BEDROOM | 2 BATHROOM

762 SQFT







# UNIT 2B7

### 2 BEDROOM | 2 BATHROOM

718 SQFT







# UNIT 2B<sub>8</sub>

### 2 BEDROOM | 2 BATHROOM

**815** SQFT







# UNIT 2B9

### 2 BEDROOM | 2 BATHROOM

769 SQFT







# UNIT 3B<sub>1</sub>

### 3 BEDROOM | 2 BATHROOM

922 SQFT







# UNIT 3B<sub>2</sub>

### 3 BEDROOM | 2 BATHROOM

1061 SQFT