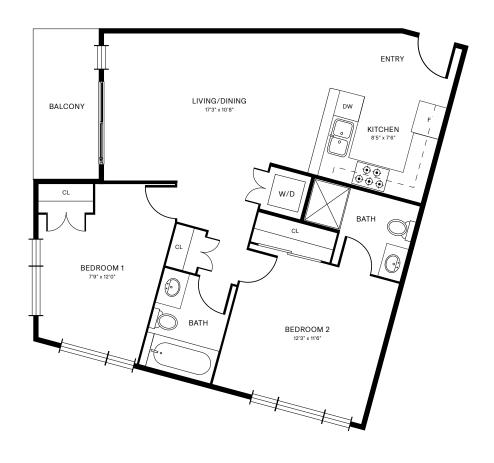

### 1 BEDROOM | 1 BATHROOM

**565** SQFT









### UNIT 1B<sub>4</sub>

### 1 BEDROOM | 1 BATHROOM

**512** SQFT







# UNIT 1B<sub>5</sub>

### 1 BEDROOM | 1 BATHROOM

549 SQFT









# UNIT 1B<sub>6</sub>

### 1 BEDROOM | 1 BATHROOM

462 SQFT









# UNIT 2B<sub>1</sub>

### 2 BEDROOM | 2 BATHROOM

846 SQFT













# UNIT 2B<sub>1A</sub>

### 2 BEDROOM | 2 BATHROOM

827 SQFT







# UNIT 2B<sub>1B</sub>

### 2 BEDROOM | 2 BATHROOM

**826** SQFT







# UNIT 2B<sub>2</sub>

### 2 BEDROOM | 2 BATHROOM

842 SQFT







# UNIT 2B<sub>3</sub>

### 2 BEDROOM | 2 BATHROOM

807 SQFT









# UNIT 2B4

### 2 BEDROOM | 2 BATHROOM

**827** SQFT







# UNIT 2B<sub>5</sub>

### 2 BEDROOM | 2 BATHROOM

844 SQFT







# UNIT 2B<sub>6</sub>

### 2 BEDROOM | 2 BATHROOM

762 SQFT







# UNIT 2B7

### 2 BEDROOM | 2 BATHROOM

718 SQFT







# UNIT 2B<sub>8</sub>

### 2 BEDROOM | 2 BATHROOM

**815** SQFT







# UNIT 2B9

### 2 BEDROOM | 2 BATHROOM

769 SQFT







# UNIT 3B<sub>1</sub>

### 3 BEDROOM | 2 BATHROOM

922 SQFT







# UNIT 3B<sub>2</sub>

### 3 BEDROOM | 2 BATHROOM

1061 SQFT