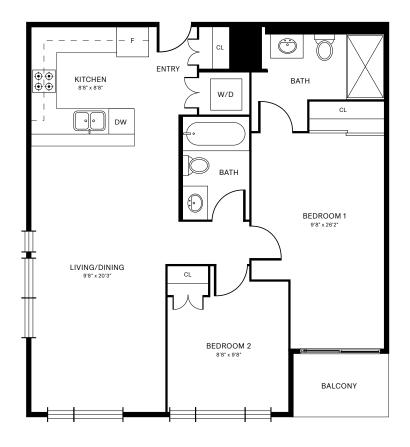

BATHROOM

**562** SQFT







# UNIT 1B<sub>1B</sub>

### 1 BEDROOM | 1 BATHROOM

**547** SQFT







# UNIT 1B<sub>1C</sub>

### 1 BEDROOM | 1 BATHROOM

**547** SQFT







# UNIT 1B<sub>1D</sub>

### 1 BEDROOM | 1 BATHROOM

**503** SQFT







# UNIT 1B<sub>2</sub>

### 1 BEDROOM | 1 BATHROOM

584 SQFT







# UNIT 1B<sub>3</sub>

### 1 BEDROOM | 1 BATHROOM

516 SQFT







# UNIT 1B<sub>3A</sub>

### 1 BEDROOM | 1 BATHROOM

**565** SQFT









### UNIT 1B<sub>4</sub>

### 1 BEDROOM | 1 BATHROOM

**512** SQFT







# UNIT 1B<sub>5</sub>

### 1 BEDROOM | 1 BATHROOM

549 SQFT









# UNIT 1B<sub>6</sub>

### 1 BEDROOM | 1 BATHROOM

462 SQFT









# UNIT 2B<sub>1</sub>

### 2 BEDROOM | 2 BATHROOM

846 SQFT













# UNIT 2B<sub>1A</sub>

### 2 BEDROOM | 2 BATHROOM

827 SQFT







# UNIT 2B<sub>1B</sub>

### 2 BEDROOM | 2 BATHROOM

**826** SQFT







# UNIT 2B<sub>2</sub>

### 2 BEDROOM | 2 BATHROOM

842 SQFT







# UNIT 2B<sub>3</sub>

### 2 BEDROOM | 2 BATHROOM

807 SQFT









# UNIT 2B4

### 2 BEDROOM | 2 BATHROOM

**827** SQFT







# UNIT 2B<sub>5</sub>

### 2 BEDROOM | 2 BATHROOM

844 SQFT







# UNIT 2B<sub>6</sub>

### 2 BEDROOM | 2 BATHROOM

762 SQFT







# UNIT 2B7

### 2 BEDROOM | 2 BATHROOM

718 SQFT







# UNIT 2B<sub>8</sub>

### 2 BEDROOM | 2 BATHROOM

**815** SQFT







# UNIT 2B9

### 2 BEDROOM | 2 BATHROOM

769 SQFT







# UNIT 3B<sub>1</sub>

### 3 BEDROOM | 2 BATHROOM

922 SQFT







# UNIT 3B<sub>2</sub>

### 3 BEDROOM | 2 BATHROOM

1061 SQFT