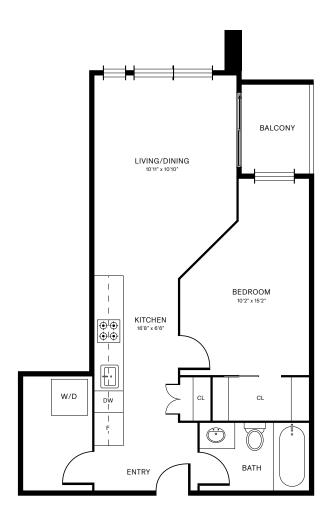

# UNIT 1B<sub>1</sub>

### 1 BEDROOM | 1 BATHROOM

**517** SQFT







# UNIT 1B<sub>1A</sub>

### 1 BEDROOM | 1 BATHROOM

**562** SQFT







# UNIT 1B<sub>1B</sub>

### 1 BEDROOM | 1 BATHROOM

**547** SQFT







# UNIT 1B<sub>1C</sub>

### 1 BEDROOM | 1 BATHROOM

**547** SQFT







# UNIT 1B<sub>1D</sub>

### 1 BEDROOM | 1 BATHROOM

**503** SQFT







# UNIT 1B<sub>2</sub>

### 1 BEDROOM | 1 BATHROOM

584 SQFT







# UNIT 1B<sub>3</sub>

### 1 BEDROOM | 1 BATHROOM

516 SQFT







# UNIT 1B<sub>3A</sub>

### 1 BEDROOM | 1 BATHROOM

**565** SQFT









### UNIT 1B<sub>4</sub>

### 1 BEDROOM | 1 BATHROOM

**512** SQFT







# UNIT 1B<sub>5</sub>

### 1 BEDROOM | 1 BATHROOM

549 SQFT









# UNIT 1B<sub>6</sub>

### 1 BEDROOM | 1 BATHROOM

462 SQFT









# UNIT 2B<sub>1</sub>

### 2 BEDROOM | 2 BATHROOM

846 SQFT













# UNIT 2B<sub>1A</sub>

### 2 BEDROOM | 2 BATHROOM

827 SQFT







# UNIT 2B<sub>1B</sub>

### 2 BEDROOM | 2 BATHROOM

**826** SQFT







# UNIT 2B<sub>2</sub>

### 2 BEDROOM | 2 BATHROOM

842 SQFT







# UNIT 2B<sub>3</sub>

### 2 BEDROOM | 2 BATHROOM

807 SQFT









# UNIT 2B4

### 2 BEDROOM | 2 BATHROOM

**827** SQFT







# UNIT 2B<sub>5</sub>

### 2 BEDROOM | 2 BATHROOM

844 SQFT







# UNIT 2B<sub>6</sub>

### 2 BEDROOM | 2 BATHROOM

762 SQFT







# UNIT 2B7

### 2 BEDROOM | 2 BATHROOM