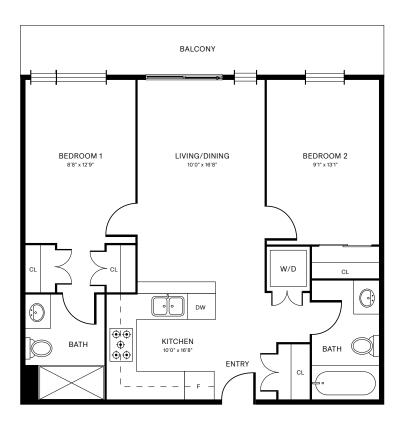

UNIT 1B<sub>4</sub>

### 1 BEDROOM | 1 BATHROOM

**512** SQFT







# UNIT 1B<sub>5</sub>

### 1 BEDROOM | 1 BATHROOM

549 SQFT









# UNIT 1B<sub>6</sub>

### 1 BEDROOM | 1 BATHROOM

462 SQFT









# UNIT 2B<sub>1</sub>

### 2 BEDROOM | 2 BATHROOM

846 SQFT













# UNIT 2B<sub>1A</sub>

### 2 BEDROOM | 2 BATHROOM

827 SQFT







# UNIT 2B<sub>1B</sub>

### 2 BEDROOM | 2 BATHROOM

**826** SQFT







# UNIT 2B<sub>2</sub>

### 2 BEDROOM | 2 BATHROOM

842 SQFT







# UNIT 2B<sub>3</sub>

### 2 BEDROOM | 2 BATHROOM

807 SQFT









# UNIT 2B4

### 2 BEDROOM | 2 BATHROOM

**827** SQFT







# UNIT 2B<sub>5</sub>

### 2 BEDROOM | 2 BATHROOM

844 SQFT







# UNIT 2B<sub>6</sub>

### 2 BEDROOM | 2 BATHROOM

762 SQFT







# UNIT 2B7

### 2 BEDROOM | 2 BATHROOM

718 SQFT







# UNIT 2B<sub>8</sub>

### 2 BEDROOM | 2 BATHROOM

**815** SQFT







# UNIT 2B9

### 2 BEDROOM | 2 BATHROOM

769 SQFT







# UNIT 3B<sub>1</sub>

### 3 BEDROOM | 2 BATHROOM

922 SQFT







# UNIT 3B<sub>2</sub>

### 3 BEDROOM | 2 BATHROOM

1061 SQFT