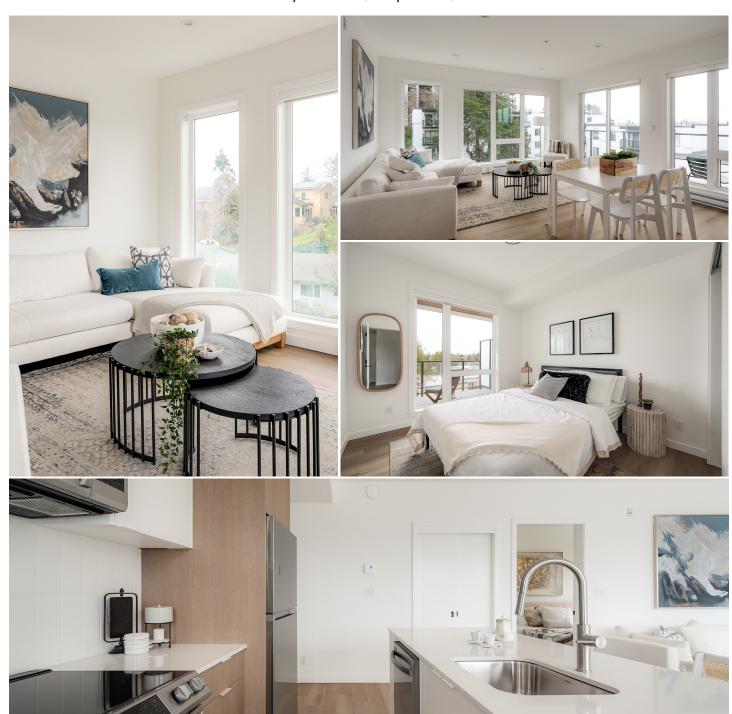

# **ADELAIDE**

Adelaide was designed with residents in mind, providing comfortable and spacious suites with high-end finishes and amenities that residents, visitors, and your furry friends can enjoy together! The location makes it easy to access local services and transit lines, while being minutes from parks, the ocean, and beautiful downtown Victoria.

### **FEATURES**

- Quartz countertops
- Flat panel cabinetry with soft close drawers
- High ceilings
- Luxury vinyl plank flooring
- Stainless steel appliances
- Private balcony or patio spaces on all 1, 2, and 3 bedroom suites
- Ocean views
- Walk-in closets and ample storage
- Private entrances (Select Units)
- Bike storage & repair station