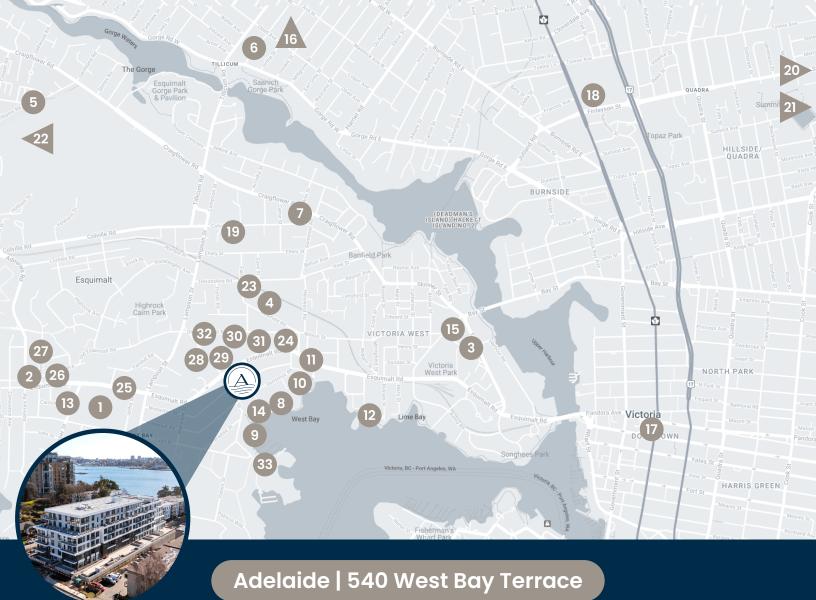

#### **GROCERIES**

- 1. Country Grocer
- 2. Red Barn Market
- 3. Save-on-Foods
- 4. Wholesale Club Viewfield Rd
- 5. Thrifty Foods
- 6. Fairway Market
- 7. Craigflower Foods

#### **PARKS & ACTIVITIES**

- 8. Songhees Walkway
- 9. Captain Jacobson Park
- 10. Matson Conservation Area
- 11. Barnard Park (Dog-Friendly)
- 12. Rainbow Park

#### **FITNESS**

- 13. Esquimalt Recreation Centre
- 14. Muse Mind & Body Studio

#### **SHOPPING**

- 15. Westside Village
- 16. Tillicum Centre
- 17. Downtown Victoria
- 18. Mayfair Shopping Centre

#### **SCHOOLS**

- 19. Esquimalt High School
- 20. Camosun College
- 21. University of Victoria
- 22. Royal Roads University

#### **SERVICES**

- 23. Loblaw Pharmacy
- 24. Shoppers Drug Mart
- 25. CIBĊ
- 26. BMO
- 27. Chevron Gas Station

#### **RESTAURANTS**

- 28. Subway
- 29. Tim Hortons
- 30. A&W Canada
- 31. Pizza Hut
- 32. Sushi Story
- 33. West Bay Cafe