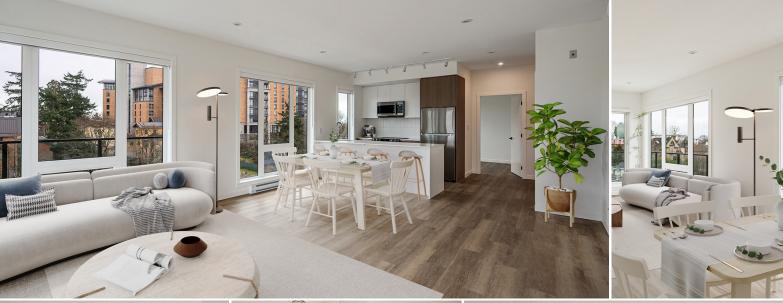

# **ADELAIDE**

Adelaide was designed with residents in mind, providing comfortable and spacious suites with high-end finishes and amenities that residents, visitors, and your furry friends can enjoy together! The location makes it easy to access local services and transit lines, while being minutes from parks, the ocean, and beautiful downtown Victoria.

### **FEATURES**

- Quartz countertops
- Flat panel cabinetry with soft close drawers
- High ceilings
- Luxury vinyl plank flooring
- Stainless steel appliances
- Private balcony or patio spaces on all 1, 2, and 3 bedroom suites
- Ocean views
- Walk-in closets and ample storage
- Private entrances (Select Units)
- Bike storage & repair station

\*Photos are for illustrative purposes only and may not represent the exact layout, size, design or inclusions of your chosen suite. E.& O.E.