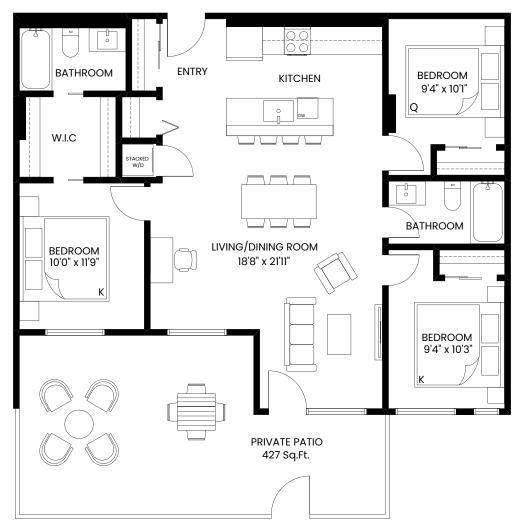

## **UNIT A**

3 Bed + 2 Bath

1,170 Sq.Ft.

Private Patio 470 Sq.Ft.







## **UNIT B**

3 Bed + 2 Bath 1,085 Sq.Ft. Private Patio 470 Sq.Ft.







## **UNIT C**

3 Bed + 2 Bath 1,099 Sq.Ft.

Private Patio 427 Sq.Ft.













## **UNIT E**

Studio 439 Sq.Ft. Private Patio 102 Sq.Ft.







## **UNIT F**

Junior 4 Bed + 2 Bath 1,130 Sq.Ft. Private Patio 330 Sq.Ft.







## **UNIT G**

3 Bed + 2 Bath 994 Sq.Ft. - 998 Sq.Ft. Balcony 117 Sq.Ft. - 122 Sq.Ft.







## **UNIT H**

3 Bed + 1 Bath

1,141 Sq.Ft.

Private Patio 754 Sq.Ft.







## **UNIT I**

2 Bed + 2 Bath 906 Sq.Ft. Balcony 135 Sq.Ft.







## **UNIT J**

1 Bed + 1 Bath 494 Sq.Ft. - 507 Sq.Ft. Balcony 68 Sq.Ft.









## **UNIT K**

1 Bed + 1 Bath 548 Sq.Ft. Balcony 70 Sq.Ft.









#### N (C

## **UNIT L**

1 Bed + 1 Bath 598 Sq.Ft. Balcony 60 Sq.Ft.



Level 2-4





## **UNIT M**

1 Bed + 1 Bath 453 Sq.Ft. - 454 Sq.Ft. Balcony 69 Sq.Ft.





Level 2-4





##