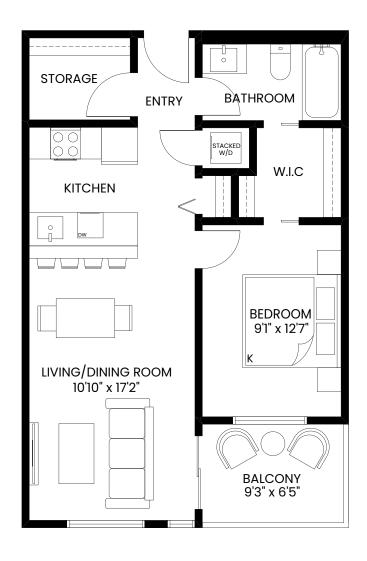

## **UNIT M**

1 Bed + 1 Bath 453 Sq.Ft. - 454 Sq.Ft. Balcony 69 Sq.Ft.

Level 2-4