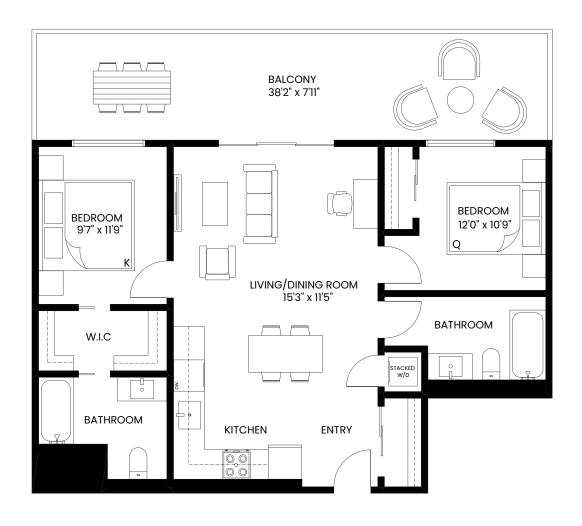

vel 2-4





## **UNIT N**

Studio 410 Sq.Ft.



Level 2-6





#### **3**) N

## **UNIT O**

2 Bed + 2 Bath 808 Sq.Ft. - 809 Sq.Ft. Balcony 71 Sq.Ft.



Level 2-4





### **UNIT P**

3 Bed + 2 Bath 1,003 Sq.Ft. Balcony 79 Sq.Ft.







## **UNIT Q**

1 Bed + 1 Bath 597 Sq.Ft. Balcony 195 Sq.Ft. - 201 Sq.Ft.







## **UNIT R**

2 Bed + 1 Bath

747 Sq.Ft.

Balcony 201 Sq.Ft. - 242 Sq.Ft.







## **UNIT S**

1 Bed + 1 Bath 484 Sq.Ft. - 525 Sq.Ft. Balcony 157 Sq.Ft. - 167 Sq.Ft.









## **UNIT T**

1 Bed + 1 Bath 543 Sq.Ft. Balcony 202 Sq.Ft. - 207 Sq.Ft.







## **UNIT U**

2 Bed + 2 Bath 904 Sq.Ft. Balcony 438 Sq.Ft. - 820 Sq.Ft.







## **UNIT V**

2 Bed + 2 Bath 994 Sq.Ft. Balcony 159 Sq.Ft. - 804 Sq.Ft.







## **UNIT W**

2 Bed + 2 Bath 891 Sq.Ft. Balcony 297 Sq.Ft.







## **UNIT X**

2 Bed + 2 Bath 850 Sq.Ft. Balcony 303 Sq.Ft.







## **UNIT Y**

2 Bed + 2 Bath 893 Sq.Ft. Balcony 396 Sq.Ft.







## **UNIT Z**

2 Bed + 2 Bath 1,005 Sq.Ft. Balcony 71 Sq.Ft.