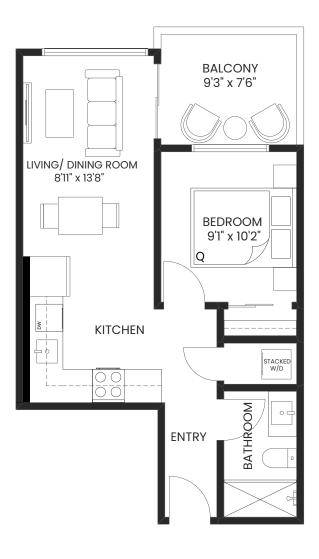

Patio 470 Sq.Ft.







## **UNIT B**

3 Bed + 2 Bath 1,085 Sq.Ft. Private Patio 470 Sq.Ft.







## **UNIT C**

3 Bed + 2 Bath 1,099 Sq.Ft.

Private Patio 427 Sq.Ft.













## **UNIT E**

Studio 439 Sq.Ft. Private Patio 102 Sq.Ft.







## **UNIT F**

Junior 4 Bed + 2 Bath 1,130 Sq.Ft. Private Patio 330 Sq.Ft.







## **UNIT G**

3 Bed + 2 Bath 994 Sq.Ft. - 998 Sq.Ft. Balcony 117 Sq.Ft. - 122 Sq.Ft.







## **UNIT H**

3 Bed + 1 Bath

1,141 Sq.Ft.

Private Patio 754 Sq.Ft.







## **UNIT I**

2 Bed + 2 Bath 906 Sq.Ft. Balcony 135 Sq.Ft.







## **UNIT J**

1 Bed + 1 Bath 494 Sq.Ft. - 507 Sq.Ft. Balcony 68 Sq.Ft.









## **UNIT K**

1 Bed + 1 Bath 548 Sq.Ft. Balcony 70 Sq.Ft.









#### N (C

## **UNIT L**

1 Bed + 1 Bath 598 Sq.Ft. Balcony 60 Sq.Ft.



Level 2-4





## **UNIT M**

1 Bed + 1 Bath 453 Sq.Ft. - 454 Sq.Ft. Balcony 69 Sq.Ft.





Level 2-4





## **UNIT N**

Studio 410 Sq.Ft.



Level 2-6





#### **3**) N

## **UNIT O**

2 Bed + 2 Bath 808 Sq.Ft. - 809 Sq.Ft. Balcony 71 Sq.Ft.



Level 2-4





### **UNIT P**

3 Bed + 2 Bath 1,003 Sq.Ft. Balcony 79 Sq.Ft.







## **UNIT Q**

1 Bed + 1 Bath 597 Sq.Ft. Balcony 195 Sq.Ft. - 201 Sq.Ft.







## **UNIT R**

2 Bed + 1 Bath

747 Sq.Ft.

Balcony 201 Sq.Ft. - 242 Sq.Ft.







## **UNIT S**

1 Bed + 1 Bath 484 Sq.Ft. - 525 Sq.Ft. Balcony 157 Sq.Ft. - 167 Sq.Ft.









## **UNIT T**

1 Bed + 1 Bath 543 Sq.Ft. Balcony 202 Sq.Ft. - 207 Sq.Ft.







## **UNIT U**

2 Bed + 2 Bath 904 Sq.Ft. Balcony 438 Sq.Ft. - 820 Sq.Ft.







## **UNIT V**

2 Bed + 2 Bath 994 Sq.Ft. Balcony 159 Sq.Ft. - 80