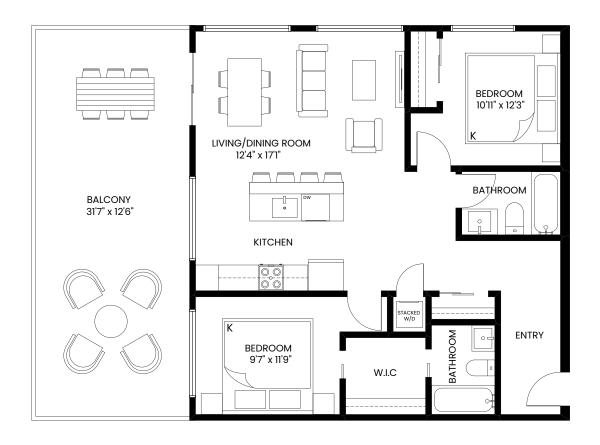

# **3**) N

## **UNIT O**

2 Bed + 2 Bath 808 Sq.Ft. - 809 Sq.Ft. Balcony 71 Sq.Ft.



Level 2-4





### **UNIT P**

3 Bed + 2 Bath 1,003 Sq.Ft. Balcony 79 Sq.Ft.







## **UNIT Q**

1 Bed + 1 Bath 597 Sq.Ft. Balcony 195 Sq.Ft. - 201 Sq.Ft.







## **UNIT R**

2 Bed + 1 Bath

747 Sq.Ft.

Balcony 201 Sq.Ft. - 242 Sq.Ft.







## **UNIT S**

1 Bed + 1 Bath 484 Sq.Ft. - 525 Sq.Ft. Balcony 157 Sq.Ft. - 167 Sq.Ft.









## **UNIT T**

1 Bed + 1 Bath 543 Sq.Ft. Balcony 202 Sq.Ft. - 207 Sq.Ft.







## **UNIT U**

2 Bed + 2 Bath 904 Sq.Ft. Balcony 438 Sq.Ft. - 820 Sq.Ft.







## **UNIT V**

2 Bed + 2 Bath 994 Sq.Ft. Balcony 159 Sq.Ft. - 804 Sq.Ft.







## **UNIT W**

2 Bed + 2 Bath 891 Sq.Ft. Balcony 297 Sq.Ft.







## **UNIT X**

2 Bed + 2 Bath 850 Sq.Ft. Balcony 303 Sq.Ft.







## **UNIT Y**

2 Bed + 2 Bath 893 Sq.Ft. Balcony 396 Sq.Ft.







## **UNIT Z**

2 Bed + 2 Bath 1,005 Sq.Ft. Balcony 71 Sq.Ft.