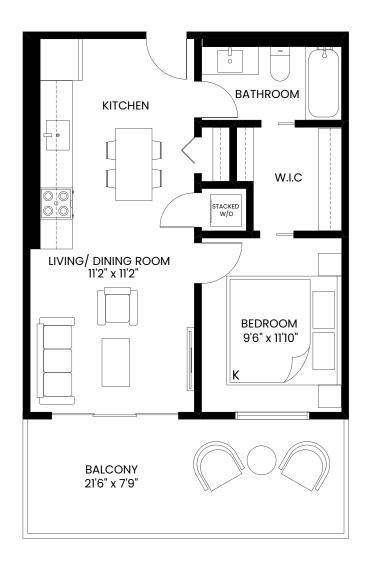

754 Sq.Ft.







## **UNIT I**

2 Bed + 2 Bath 906 Sq.Ft. Balcony 135 Sq.Ft.







## **UNIT J**

1 Bed + 1 Bath 494 Sq.Ft. - 507 Sq.Ft. Balcony 68 Sq.Ft.









## **UNIT K**

1 Bed + 1 Bath 548 Sq.Ft. Balcony 70 Sq.Ft.









#### N (C

## **UNIT L**

1 Bed + 1 Bath 598 Sq.Ft. Balcony 60 Sq.Ft.



Level 2-4





## **UNIT M**

1 Bed + 1 Bath 453 Sq.Ft. - 454 Sq.Ft. Balcony 69 Sq.Ft.





Level 2-4





## **UNIT N**

Studio 410 Sq.Ft.



Level 2-6





#### **3**) N

## **UNIT O**

2 Bed + 2 Bath 808 Sq.Ft. - 809 Sq.Ft. Balcony 71 Sq.Ft.



Level 2-4





### **UNIT P**

3 Bed + 2 Bath 1,003 Sq.Ft. Balcony 79 Sq.Ft.







## **UNIT Q**

1 Bed + 1 Bath 597 Sq.Ft. Balcony 195 Sq.Ft. - 201 Sq.Ft.







## **UNIT R**

2 Bed + 1 Bath

747 Sq.Ft.

Balcony 201 Sq.Ft. - 242 Sq.Ft.







## **UNIT S**

1 Bed + 1 Bath 484 Sq.Ft. - 525 Sq.Ft. Balcony 157 Sq.Ft. - 167 Sq.Ft.









## **UNIT T**

1 Bed + 1 Bath 543 Sq.Ft. Balcony 202 Sq.Ft. - 207 Sq.Ft.







## **UNIT U**

2 Bed + 2 Bath 904 Sq.Ft. Balcony 438 Sq.Ft. - 820 Sq.Ft.







## **UNIT V**

2 Bed + 2 Bath 994 Sq.Ft. Balcony 159 Sq.Ft. - 804 Sq.Ft.







## **UNIT W**

2 Bed + 2 Bath 891 Sq.Ft. Balcony 297 Sq.Ft.







## **UNIT X**

2 Bed + 2 Bath 850 Sq.Ft. Balcony 303 Sq.Ft.







## **UNIT Y**

2 Bed + 2 Bath 893 Sq.Ft. Balcony 396 Sq.Ft.







## **UNIT Z**

2 Bed + 2 Bath 1,005 Sq.Ft. Balcony 71 Sq.Ft.