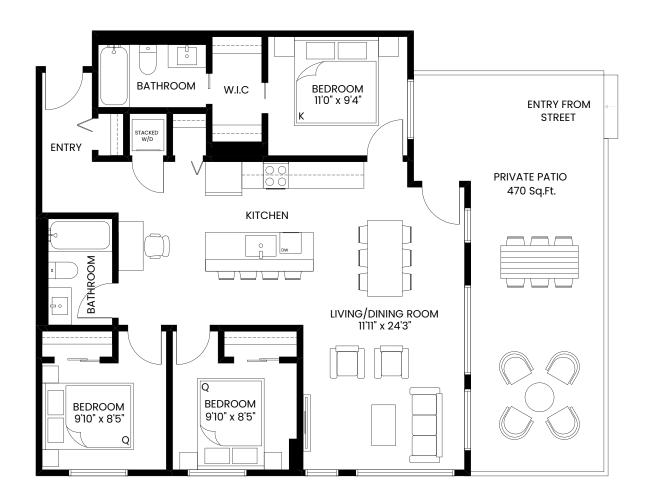

## **UNIT A**

3 Bed + 2 Bath

1,170 Sq.Ft.

Private Patio 470 Sq.Ft.







## **UNIT B**

3 Bed + 2 Bath 1,085 Sq.Ft. Private Patio 470 Sq.Ft.







## **UNIT C**

3 Bed + 2 Bath 1,099 Sq.Ft.

Private Patio 427 Sq.Ft.













## **UNIT E**

Studio 439 Sq.Ft. Private Patio 102 Sq.Ft.







## **UNIT F**

Junior 4 Bed + 2 Bath 1,130 Sq.Ft. Private Patio 330 Sq.Ft.







## **UNIT G**

3 Bed + 2 Bath 994 Sq.Ft. - 998 Sq.Ft. Balcony 117 Sq.Ft. - 122 Sq.Ft.







## **UNIT H**

3 Bed + 1 Bath

1,141 Sq.Ft.

Private Patio 754 Sq.Ft.







## **UNIT I**

2 Bed + 2 Bath 906 Sq.Ft. Balcony 135 Sq.Ft.







## **UNIT J**

1 Bed + 1 Bath 494 Sq.Ft. - 507 Sq.Ft. Balcony 68 Sq.Ft.









## **UNIT K**

1 Bed + 1 Bath 548 Sq.Ft. Balcony 70 Sq.Ft.









#### N (C

## **UNIT L**

1 Bed + 1 Bath 598 Sq.Ft. Balcony 60 Sq.Ft.



Level 2-4





## **UNIT M**

1 Bed