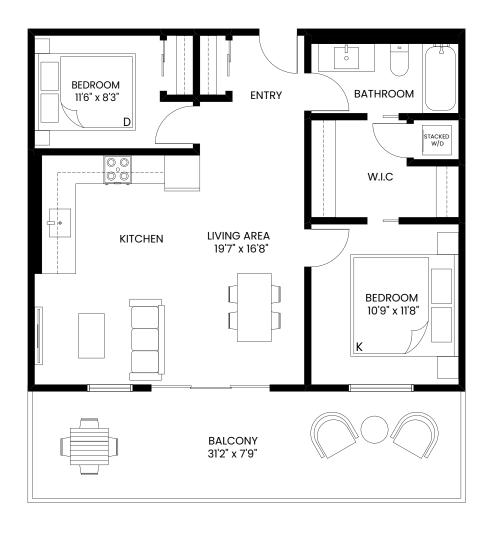

Ft. - 122 Sq.Ft.







## **UNIT H**

3 Bed + 1 Bath

1,141 Sq.Ft.

Private Patio 754 Sq.Ft.







## **UNIT I**

2 Bed + 2 Bath 906 Sq.Ft. Balcony 135 Sq.Ft.







## **UNIT J**

1 Bed + 1 Bath 494 Sq.Ft. - 507 Sq.Ft. Balcony 68 Sq.Ft.









## **UNIT K**

1 Bed + 1 Bath 548 Sq.Ft. Balcony 70 Sq.Ft.









#### N (C

## **UNIT L**

1 Bed + 1 Bath 598 Sq.Ft. Balcony 60 Sq.Ft.



Level 2-4





## **UNIT M**

1 Bed + 1 Bath 453 Sq.Ft. - 454 Sq.Ft. Balcony 69 Sq.Ft.





Level 2-4





## **UNIT N**

Studio 410 Sq.Ft.



Level 2-6





#### **3**) N

## **UNIT O**

2 Bed + 2 Bath 808 Sq.Ft. - 809 Sq.Ft. Balcony 71 Sq.Ft.



Level 2-4





### **UNIT P**

3 Bed + 2 Bath 1,003 Sq.Ft. Balcony 79 Sq.Ft.







## **UNIT Q**

1 Bed + 1 Bath 597 Sq.Ft. Balcony 195 Sq.Ft. - 201 Sq.Ft.







## **UNIT R**

2 Bed + 1 Bath

747 Sq.Ft.

Balcony 201 Sq.Ft. - 242 Sq.Ft.







## **UNIT S**

1 Bed + 1 Bath 484 Sq.Ft. - 525 Sq.Ft. Balcony 157 Sq.Ft. - 167 Sq.Ft.









## **UNIT T**

1 Bed + 1 Bath 543 Sq.Ft. Balcony 202 Sq.Ft. - 207 Sq.Ft.







## **UNIT U**

2 Bed + 2 Bath 904 Sq.Ft. Balcony 438 Sq.Ft. - 820 Sq.Ft.







## **UNIT V**

2 Bed + 2 Bath 994 Sq.Ft. Balcony 159 Sq.Ft. - 804 Sq.Ft.







## **UNIT W**

2 Bed + 2 Bath 891 Sq.Ft. Balcony 297 Sq.Ft.







## **UNIT X**

2 Bed + 2 Bath 850 Sq.Ft. Balcony 303 Sq.Ft.







## **UNIT Y**

2 Bed + 2 Bath 893 Sq.Ft. Balcony 396 Sq.Ft.







## **UNIT Z**

2 Bed + 2 Bath 1,005 Sq.Ft. Balcony 71 Sq.Ft.