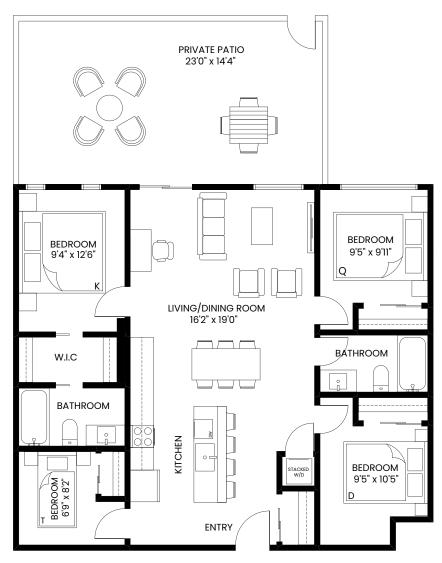

## **UNIT A**

3 Bed + 2 Bath

1,170 Sq.Ft.

Private Patio 470 Sq.Ft.







## **UNIT B**

3 Bed + 2 Bath 1,085 Sq.Ft. Private Patio 470 Sq.Ft.







## **UNIT C**

3 Bed + 2 Bath 1,099 Sq.Ft.

Private Patio 427 Sq.Ft.













## **UNIT E**

Studio 439 Sq.Ft. Private Patio 102 Sq.Ft.







## **UNIT F**

Junior 4 Bed + 2 Bath 1,130 Sq.Ft. Private Patio 330 Sq.Ft.







## **UNIT G**

3 Bed + 2 Bath 994 Sq.Ft. - 998 Sq.Ft. Balcony 117 Sq.Ft. - 122 Sq.Ft.







## **UNIT H**

3 Bed + 1 Bath

1,141 Sq.Ft.

Private Patio 754 Sq.Ft.







## **UNIT I**

2 Bed + 2 Bath 906 Sq.Ft. Balcony 135 Sq.Ft.







## **UNIT J**

1 Bed + 1 Bath 494 Sq.Ft. - 507 Sq.Ft. Balcony 68 Sq.Ft.









## **UNIT K**

1 Bed + 1 Bath 548 Sq.Ft. Balcony 70 Sq.Ft.









#### N (C

## **UNIT L**

1 Bed + 1 Bath 598 Sq.Ft. Balcony 60 Sq.Ft.



Level 2-4





## **UNIT M**

1 Bed + 1 Bath 453 Sq.Ft. - 454 Sq.Ft. Balcony 69 Sq.Ft.





Level 2-4





## **UNIT N**

Studio 410 Sq.Ft.



Level 2-6





#### **3**) N

## **UNIT O**

2 Bed + 2 Bath 808 Sq.Ft. - 809 Sq.Ft. Balcony 71 Sq.Ft.



Level 2-4