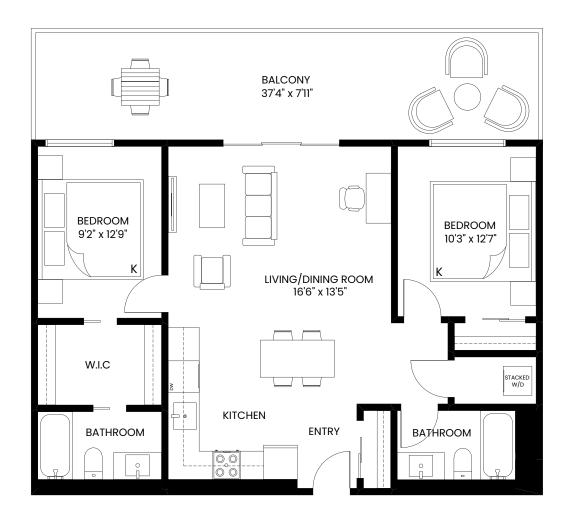

*

1 Bed + 1 Bath 453 Sq.Ft. - 454 Sq.Ft. Balcony 69 Sq.Ft.





Level 2-4





## **UNIT N**

Studio 410 Sq.Ft.



Level 2-6





#### **3**) N

## **UNIT O**

2 Bed + 2 Bath 808 Sq.Ft. - 809 Sq.Ft. Balcony 71 Sq.Ft.



Level 2-4





### **UNIT P**

3 Bed + 2 Bath 1,003 Sq.Ft. Balcony 79 Sq.Ft.







## **UNIT Q**

1 Bed + 1 Bath 597 Sq.Ft. Balcony 195 Sq.Ft. - 201 Sq.Ft.







## **UNIT R**

2 Bed + 1 Bath

747 Sq.Ft.

Balcony 201 Sq.Ft. - 242 Sq.Ft.







## **UNIT S**

1 Bed + 1 Bath 484 Sq.Ft. - 525 Sq.Ft. Balcony 157 Sq.Ft. - 167 Sq.Ft.









## **UNIT T**

1 Bed + 1 Bath 543 Sq.Ft. Balcony 202 Sq.Ft. - 207 Sq.Ft.







## **UNIT U**

2 Bed + 2 Bath 904 Sq.Ft. Balcony 438 Sq.Ft. - 820 Sq.Ft.







## **UNIT V**

2 Bed + 2 Bath 994 Sq.Ft. Balcony 159 Sq.Ft. - 804 Sq.Ft.







## **UNIT W**

2 Bed + 2 Bath 891 Sq.Ft. Balcony 297 Sq.Ft.







## **UNIT X**

2 Bed + 2 Bath 850 Sq.Ft. Balcony 303 Sq.Ft.







## **UNIT Y**

2 Bed + 2 Bath 893 Sq.Ft. Balcony 396 Sq.Ft.







## **UNIT Z**

2 Bed + 2 Bath 1,005 Sq.Ft. Balcony 71 Sq.Ft.