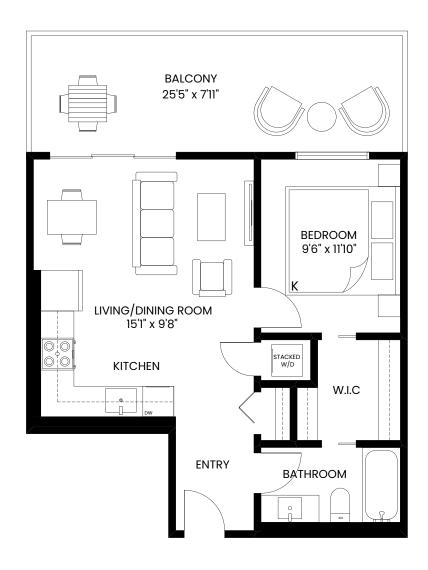

IT J**

1 Bed + 1 Bath 494 Sq.Ft. - 507 Sq.Ft. Balcony 68 Sq.Ft.









## **UNIT K**

1 Bed + 1 Bath 548 Sq.Ft. Balcony 70 Sq.Ft.









#### N (C

## **UNIT L**

1 Bed + 1 Bath 598 Sq.Ft. Balcony 60 Sq.Ft.



Level 2-4





## **UNIT M**

1 Bed + 1 Bath 453 Sq.Ft. - 454 Sq.Ft. Balcony 69 Sq.Ft.





Level 2-4





## **UNIT N**

Studio 410 Sq.Ft.



Level 2-6





#### **3**) N

## **UNIT O**

2 Bed + 2 Bath 808 Sq.Ft. - 809 Sq.Ft. Balcony 71 Sq.Ft.



Level 2-4





### **UNIT P**

3 Bed + 2 Bath 1,003 Sq.Ft. Balcony 79 Sq.Ft.







## **UNIT Q**

1 Bed + 1 Bath 597 Sq.Ft. Balcony 195 Sq.Ft. - 201 Sq.Ft.







## **UNIT R**

2 Bed + 1 Bath

747 Sq.Ft.

Balcony 201 Sq.Ft. - 242 Sq.Ft.







## **UNIT S**

1 Bed + 1 Bath 484 Sq.Ft. - 525 Sq.Ft. Balcony 157 Sq.Ft. - 167 Sq.Ft.









## **UNIT T**

1 Bed + 1 Bath 543 Sq.Ft. Balcony 202 Sq.Ft. - 207 Sq.Ft.







## **UNIT U**

2 Bed + 2 Bath 904 Sq.Ft. Balcony 438 Sq.Ft. - 820 Sq.Ft.







## **UNIT V**

2 Bed + 2 Bath 994 Sq.Ft. Balcony 159 Sq.Ft. - 804 Sq.Ft.







## **UNIT W**

2 Bed + 2 Bath 891 Sq.Ft. Balcony 297 Sq.Ft.







## **UNIT X**

2 Bed + 2 Bath 850 Sq.Ft. Balcony 303 Sq.Ft.







## **UNIT Y**

2 Bed + 2 Bath 893 Sq.Ft. Balcony 396 Sq.Ft.







## **UNIT Z**

2 Bed + 2 Bath 1,005 Sq.Ft. Balcony 71 Sq.Ft.