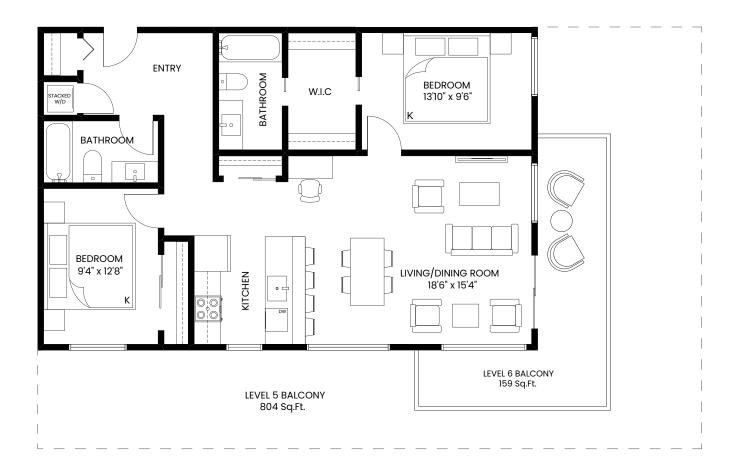

L**

1 Bed + 1 Bath 598 Sq.Ft. Balcony 60 Sq.Ft.



Level 2-4





## **UNIT M**

1 Bed + 1 Bath 453 Sq.Ft. - 454 Sq.Ft. Balcony 69 Sq.Ft.





Level 2-4





## **UNIT N**

Studio 410 Sq.Ft.



Level 2-6





#### **3**) N

## **UNIT O**

2 Bed + 2 Bath 808 Sq.Ft. - 809 Sq.Ft. Balcony 71 Sq.Ft.



Level 2-4





### **UNIT P**

3 Bed + 2 Bath 1,003 Sq.Ft. Balcony 79 Sq.Ft.







## **UNIT Q**

1 Bed + 1 Bath 597 Sq.Ft. Balcony 195 Sq.Ft. - 201 Sq.Ft.







## **UNIT R**

2 Bed + 1 Bath

747 Sq.Ft.

Balcony 201 Sq.Ft. - 242 Sq.Ft.







## **UNIT S**

1 Bed + 1 Bath 484 Sq.Ft. - 525 Sq.Ft. Balcony 157 Sq.Ft. - 167 Sq.Ft.









## **UNIT T**

1 Bed + 1 Bath 543 Sq.Ft. Balcony 202 Sq.Ft. - 207 Sq.Ft.







## **UNIT U**

2 Bed + 2 Bath 904 Sq.Ft. Balcony 438 Sq.Ft. - 820 Sq.Ft.







## **UNIT V**

2 Bed + 2 Bath 994 Sq.Ft. Balcony 159 Sq.Ft. - 804 Sq.Ft.







## **UNIT W**

2 Bed + 2 Bath 891 Sq.Ft. Balcony 297 Sq.Ft.







## **UNIT X**

2 Bed + 2 Bath 850 Sq.Ft. Balcony 303 Sq.Ft.







## **UNIT Y**

2 Bed + 2 Bath 893 Sq.Ft. Balcony 396 Sq.Ft.







## **UNIT Z**

2 Bed + 2 Bath 1,005 Sq.Ft. Balcony 71 Sq.Ft.