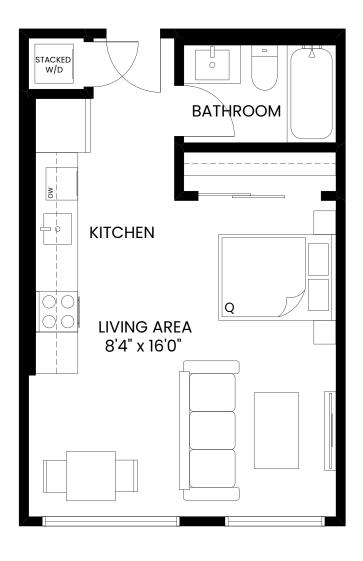

## **UNIT C**

3 Bed + 2 Bath 1,099 Sq.Ft.

Private Patio 427 Sq.Ft.













## **UNIT E**

Studio 439 Sq.Ft. Private Patio 102 Sq.Ft.







## **UNIT F**

Junior 4 Bed + 2 Bath 1,130 Sq.Ft. Private Patio 330 Sq.Ft.







## **UNIT G**

3 Bed + 2 Bath 994 Sq.Ft. - 998 Sq.Ft. Balcony 117 Sq.Ft. - 122 Sq.Ft.







## **UNIT H**

3 Bed + 1 Bath

1,141 Sq.Ft.

Private Patio 754 Sq.Ft.







## **UNIT I**

2 Bed + 2 Bath 906 Sq.Ft. Balcony 135 Sq.Ft.







## **UNIT J**

1 Bed + 1 Bath 494 Sq.Ft. - 507 Sq.Ft. Balcony 68 Sq.Ft.









## **UNIT K**

1 Bed + 1 Bath 548 Sq.Ft. Balcony 70 Sq.Ft.









#### N (C

## **UNIT L**

1 Bed + 1 Bath 598 Sq.Ft. Balcony 60 Sq.Ft.



Level 2-4





## **UNIT M**

1 Bed + 1 Bath 453 Sq.Ft. - 454 Sq.Ft. Balcony 69 Sq.Ft.





Level 2-4





## **UNIT N**

Studio 410 Sq.Ft.



Level 2-6





#### **3**) N

## **UNIT O**

2 Bed + 2 Bath 808 Sq.Ft. - 809 Sq.Ft. Balcony 71 Sq.Ft.



Level 2-4





### **UNIT P**

3 Bed + 2 Bath 1,003 Sq.Ft. Balcony 79 Sq.Ft.







## **UNIT Q**

1 Bed + 1 Bath 597 Sq.Ft. Balcony 195 Sq.Ft. - 201 Sq.Ft.







## **UNIT R**

2 Bed + 1 Bath

747 Sq.Ft.

Balcony 201 Sq.Ft. - 242 Sq.Ft.







## **UNIT S**

1 Bed + 1 Bath 484 Sq.Ft. - 525 Sq.Ft. Balcony 157 Sq.Ft. - 167 Sq.Ft.









## **UNIT T**

1 Bed + 1 Bath 543 Sq.Ft. Balcony 202 Sq.Ft. - 207 Sq.Ft.







## **UNIT U**

2 Bed + 2 Bath 904 Sq.Ft. Balcony 438 Sq.Ft. - 820 Sq.Ft.







## **UNIT V**

2 Bed + 2 Bath 994 Sq.Ft. Balcony 159 Sq.Ft. - 804 Sq.Ft.







## **UNIT W**

2 Bed + 2 Bath 891 Sq.Ft. Balcony 297 Sq.Ft.







## **UNIT