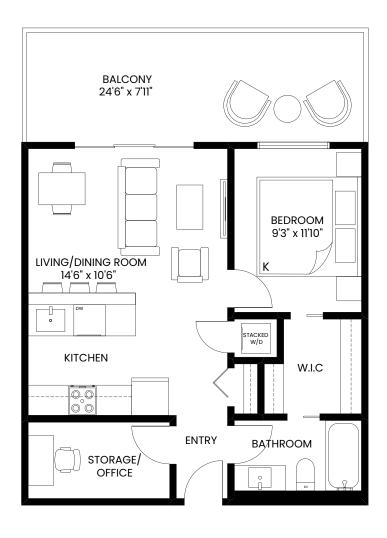

Ft.







## **UNIT G**

3 Bed + 2 Bath 994 Sq.Ft. - 998 Sq.Ft. Balcony 117 Sq.Ft. - 122 Sq.Ft.







## **UNIT H**

3 Bed + 1 Bath

1,141 Sq.Ft.

Private Patio 754 Sq.Ft.







## **UNIT I**

2 Bed + 2 Bath 906 Sq.Ft. Balcony 135 Sq.Ft.







## **UNIT J**

1 Bed + 1 Bath 494 Sq.Ft. - 507 Sq.Ft. Balcony 68 Sq.Ft.









## **UNIT K**

1 Bed + 1 Bath 548 Sq.Ft. Balcony 70 Sq.Ft.









#### N (C

## **UNIT L**

1 Bed + 1 Bath 598 Sq.Ft. Balcony 60 Sq.Ft.



Level 2-4





## **UNIT M**

1 Bed + 1 Bath 453 Sq.Ft. - 454 Sq.Ft. Balcony 69 Sq.Ft.





Level 2-4





## **UNIT N**

Studio 410 Sq.Ft.



Level 2-6





#### **3**) N

## **UNIT O**

2 Bed + 2 Bath 808 Sq.Ft. - 809 Sq.Ft. Balcony 71 Sq.Ft.



Level 2-4





### **UNIT P**

3 Bed + 2 Bath 1,003 Sq.Ft. Balcony 79 Sq.Ft.







## **UNIT Q**

1 Bed + 1 Bath 597 Sq.Ft. Balcony 195 Sq.Ft. - 201 Sq.Ft.







## **UNIT R**

2 Bed + 1 Bath

747 Sq.Ft.

Balcony 201 Sq.Ft. - 242 Sq.Ft.







## **UNIT S**

1 Bed + 1 Bath 484 Sq.Ft. - 525 Sq.Ft. Balcony 157 Sq.Ft. - 167 Sq.Ft.









## **UNIT T**

1 Bed + 1 Bath 543 Sq.Ft. Balcony 202 Sq.Ft. - 207 Sq.Ft.







## **UNIT U**

2 Bed + 2 Bath 904 Sq.Ft. Balcony 438 Sq.Ft. - 820 Sq.Ft.







## **UNIT V**

2 Bed + 2 Bath 994 Sq.Ft. Balcony 159 Sq.Ft. - 804 Sq.Ft.







## **UNIT W**

2 Bed + 2 Bath 891 Sq.Ft. Balcony 297 Sq.Ft.







## **UNIT X**

2 Bed + 2 Bath 850 Sq.Ft. Balcony 303 Sq.Ft.







## **UNIT Y**

2 Bed + 2 Bath 893 Sq.Ft. Balcony 396 Sq.Ft.







## **UNIT Z**

2 Bed + 2 Bath 1,005 Sq.Ft. Balcony 71 Sq.Ft.