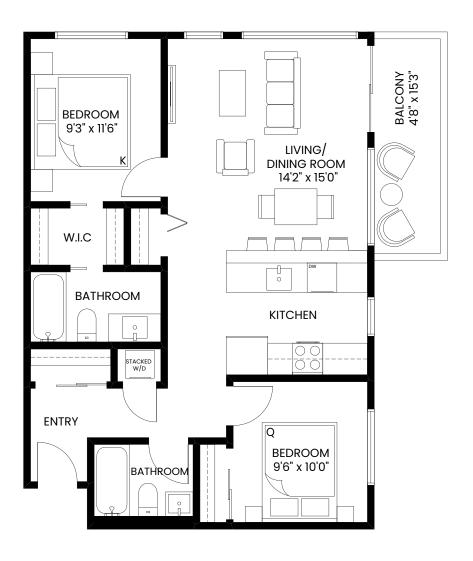

Private Patio 427 Sq.Ft.













## **UNIT E**

Studio 439 Sq.Ft. Private Patio 102 Sq.Ft.







## **UNIT F**

Junior 4 Bed + 2 Bath 1,130 Sq.Ft. Private Patio 330 Sq.Ft.







## **UNIT G**

3 Bed + 2 Bath 994 Sq.Ft. - 998 Sq.Ft. Balcony 117 Sq.Ft. - 122 Sq.Ft.







## **UNIT H**

3 Bed + 1 Bath

1,141 Sq.Ft.

Private Patio 754 Sq.Ft.







## **UNIT I**

2 Bed + 2 Bath 906 Sq.Ft. Balcony 135 Sq.Ft.







## **UNIT J**

1 Bed + 1 Bath 494 Sq.Ft. - 507 Sq.Ft. Balcony 68 Sq.Ft.









## **UNIT K**

1 Bed + 1 Bath 548 Sq.Ft. Balcony 70 Sq.Ft.









#### N (C

## **UNIT L**

1 Bed + 1 Bath 598 Sq.Ft. Balcony 60 Sq.Ft.



Level 2-4





## **UNIT M**

1 Bed + 1 Bath 453 Sq.Ft. - 454 Sq.Ft. Balcony 69 Sq.Ft.





Level 2-4





## **UNIT N**

Studio 410 Sq.Ft.



Level 2-6





#### **3**) N

## **UNIT O**

2 Bed + 2 Bath 808 Sq.Ft. - 809 Sq.Ft. Balcony 71 Sq.Ft.



Level 2-4





### **UNIT P**

3 Bed + 2 Bath 1,003 Sq.Ft. Balcony 79 Sq.Ft.







## **UNIT Q**

1 Bed + 1 Bath 597 Sq.Ft. Balcony 195 Sq.Ft. - 201 Sq.Ft.







## **UNIT R**

2 Bed + 1 Bath

747 Sq.Ft.

Balcony 201 Sq.Ft. - 242 Sq.Ft.







## **UNIT S**

1 Bed + 1 Bath 484 Sq.Ft. - 525 Sq.Ft. Balcony 157 Sq.Ft. - 167 Sq.Ft.









## **UNIT T**

1 Bed + 1 Bath 543 Sq.Ft. Balcony 202 Sq.Ft. - 207 Sq.Ft.







## **UNIT U**

2 Bed + 2 Bath 904 Sq.Ft. Balcony 438 Sq.Ft. - 820 Sq.Ft.







## **UNIT V**

2 Bed + 2 Bath 994 Sq.Ft. Balcony 159 Sq.Ft. - 804 Sq.Ft.







## **UNIT W**

2 Bed + 2 Bath 891 Sq.Ft. Balcony 297 Sq.Ft.







## **UNIT X**

2 Bed + 2 Bath 850 Sq.Ft. Balcony 303 Sq.Ft.