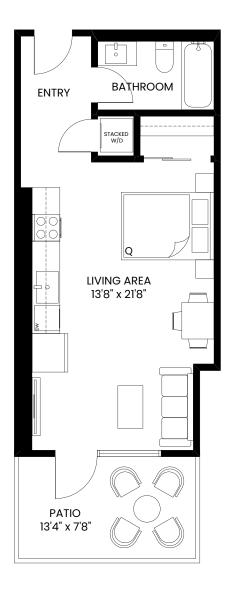

## **UNIT A**

3 Bed + 2 Bath

1,170 Sq.Ft.

Private Patio 470 Sq.Ft.







## **UNIT B**

3 Bed + 2 Bath 1,085 Sq.Ft. Private Patio 470 Sq.Ft.







## **UNIT C**

3 Bed + 2 Bath 1,099 Sq.Ft.

Private Patio 427 Sq.Ft.













## **UNIT E**

Studio 439 Sq.Ft. Private Patio 102 Sq.Ft.







## **UNIT F**

Junior 4 Bed + 2 Bath 1,130 Sq.Ft. Private Patio 330 Sq.Ft.







## **UNIT G**

3 Bed + 2 Bath 994 Sq.Ft. - 998 Sq.Ft. Balcony 117 Sq.Ft. - 122 Sq.Ft.







## **UNIT H**

3 Bed + 1 Bath

1,141 Sq.Ft.

Private Patio 754 Sq.Ft.







## **UNIT I**

2 Bed + 2 Bath 906 Sq.Ft. Balcony 135 Sq.Ft.







## **UNIT J**

1 Bed + 1 Bath 494 Sq.Ft. - 507 Sq.Ft. Balcony 68 Sq.Ft.









## **UNIT K**

1 Bed + 1 Bath 548 Sq.Ft. Balcony 70 Sq.Ft.









#### N (C

## **UNIT L**

1 Bed + 1 Bath 598 Sq.Ft. Balcony 60 Sq.Ft.



Level 2-4





## **UNIT M**

1 Bed + 1 Bath 453 Sq.Ft. - 454 Sq.Ft. Balcony 69 Sq.Ft.





Level 2-4





## **UNIT N**

Studio 410 Sq.Ft.



Level 2-6





#### **3**) N

## **UNIT O**

2 Be