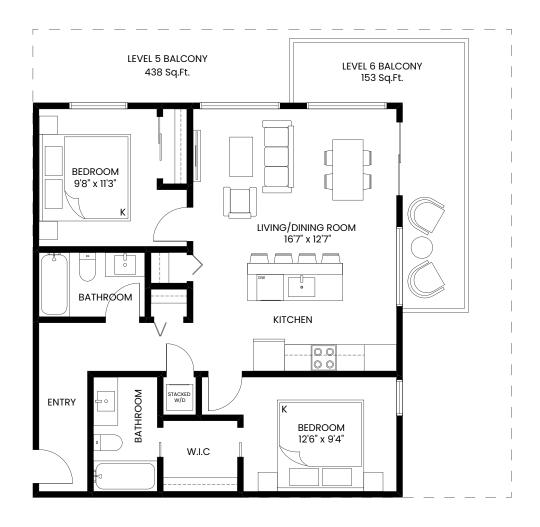

T K**

1 Bed + 1 Bath 548 Sq.Ft. Balcony 70 Sq.Ft.









#### N (C

## **UNIT L**

1 Bed + 1 Bath 598 Sq.Ft. Balcony 60 Sq.Ft.



Level 2-4





## **UNIT M**

1 Bed + 1 Bath 453 Sq.Ft. - 454 Sq.Ft. Balcony 69 Sq.Ft.





Level 2-4





## **UNIT N**

Studio 410 Sq.Ft.



Level 2-6





#### **3**) N

## **UNIT O**

2 Bed + 2 Bath 808 Sq.Ft. - 809 Sq.Ft. Balcony 71 Sq.Ft.



Level 2-4





### **UNIT P**

3 Bed + 2 Bath 1,003 Sq.Ft. Balcony 79 Sq.Ft.







## **UNIT Q**

1 Bed + 1 Bath 597 Sq.Ft. Balcony 195 Sq.Ft. - 201 Sq.Ft.







## **UNIT R**

2 Bed + 1 Bath

747 Sq.Ft.

Balcony 201 Sq.Ft. - 242 Sq.Ft.







## **UNIT S**

1 Bed + 1 Bath 484 Sq.Ft. - 525 Sq.Ft. Balcony 157 Sq.Ft. - 167 Sq.Ft.









## **UNIT T**

1 Bed + 1 Bath 543 Sq.Ft. Balcony 202 Sq.Ft. - 207 Sq.Ft.







## **UNIT U**

2 Bed + 2 Bath 904 Sq.Ft. Balcony 438 Sq.Ft. - 820 Sq.Ft.







## **UNIT V**

2 Bed + 2 Bath 994 Sq.Ft. Balcony 159 Sq.Ft. - 804 Sq.Ft.







## **UNIT W**

2 Bed + 2 Bath 891 Sq.Ft. Balcony 297 Sq.Ft.







## **UNIT X**

2 Bed + 2 Bath 850 Sq.Ft. Balcony 303 Sq.Ft.







## **UNIT Y**

2 Bed + 2 Bath 893 Sq.Ft. Balcony 396 Sq.Ft.







## **UNIT Z**

2 Bed + 2 Bath 1,005 Sq.Ft. Balcony 71 Sq.Ft.