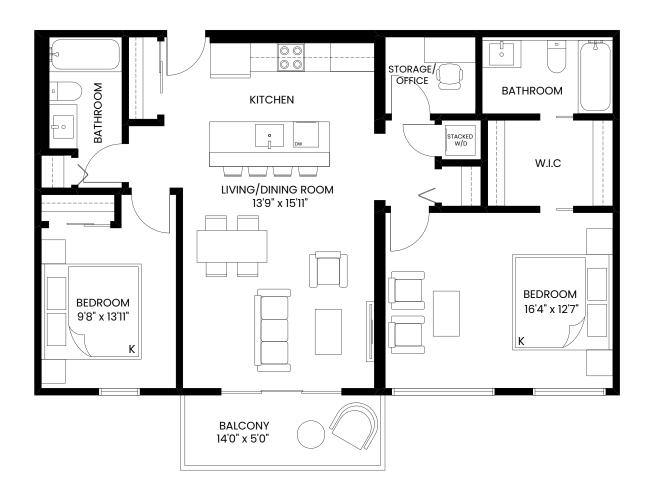

alcony 71 Sq.Ft.



Level 2-4





### **UNIT P**

3 Bed + 2 Bath 1,003 Sq.Ft. Balcony 79 Sq.Ft.







## **UNIT Q**

1 Bed + 1 Bath 597 Sq.Ft. Balcony 195 Sq.Ft. - 201 Sq.Ft.







## **UNIT R**

2 Bed + 1 Bath

747 Sq.Ft.

Balcony 201 Sq.Ft. - 242 Sq.Ft.







## **UNIT S**

1 Bed + 1 Bath 484 Sq.Ft. - 525 Sq.Ft. Balcony 157 Sq.Ft. - 167 Sq.Ft.









## **UNIT T**

1 Bed + 1 Bath 543 Sq.Ft. Balcony 202 Sq.Ft. - 207 Sq.Ft.







## **UNIT U**

2 Bed + 2 Bath 904 Sq.Ft. Balcony 438 Sq.Ft. - 820 Sq.Ft.







## **UNIT V**

2 Bed + 2 Bath 994 Sq.Ft. Balcony 159 Sq.Ft. - 804 Sq.Ft.







## **UNIT W**

2 Bed + 2 Bath 891 Sq.Ft. Balcony 297 Sq.Ft.







## **UNIT X**

2 Bed + 2 Bath 850 Sq.Ft. Balcony 303 Sq.Ft.







## **UNIT Y**

2 Bed + 2 Bath 893 Sq.Ft. Balcony 396 Sq.Ft.







## **UNIT Z**

2 Bed + 2 Bath 1,005 Sq.Ft. Balcony 71 Sq.Ft.