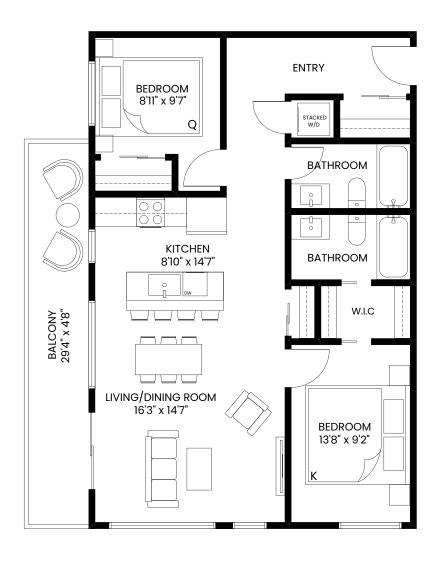

## **UNIT A**

3 Bed + 2 Bath

1,170 Sq.Ft.

Private Patio 470 Sq.Ft.







## **UNIT B**

3 Bed + 2 Bath 1,085 Sq.Ft. Private Patio 470 Sq.Ft.







## **UNIT C**

3 Bed + 2 Bath 1,099 Sq.Ft.

Private Patio 427 Sq.Ft.













## **UNIT E**

Studio 439 Sq.Ft. Private Patio 102 Sq.Ft.







## **UNIT F**

Junior 4 Bed + 2 Bath 1,130 Sq.Ft. Private Patio 330 Sq.Ft.







## **UNIT G**

3 Bed + 2 Bath 994 Sq.Ft. - 998 Sq.Ft. Balcony 117 Sq.Ft. - 122 Sq.Ft.







## **UNIT H**

3 Bed + 1 Bath

1,141 Sq.Ft.

Private Patio 754 Sq.Ft.







## **UNIT I**

2 Bed + 2 Bath 906 Sq.Ft. Balcony 135 Sq.Ft.







## **UNIT J**

1 Bed + 1 Bath 494 Sq.Ft. - 507 Sq.Ft. Balcony 68 Sq.Ft.









## **UNIT K**

1 Bed + 1 Bath 548 Sq.Ft. Balcony 70 Sq.Ft.









#### N (C

## **UNIT L**

1 Bed + 1 Bath 598 Sq.Ft. Balcony 60 Sq.Ft.



Level 2-4





## **UNIT M**

1 Bed + 1 Bath 453 Sq.Ft. - 454 Sq.Ft. Balcony 69 Sq.Ft.





Level 2-4





## **UNIT N**

Studio 410 Sq.Ft.



Level 2-6





#### **3**) N

## **UNIT O**

2 Bed + 2 Bath 808 Sq.Ft. - 809 Sq.Ft. Balcony 71 Sq.Ft.



Level 2-4





### **UNIT P**

3 Bed + 2 Bath 1,003 Sq.Ft. Balcony 79 Sq.Ft.







## **UNIT Q**

1 Bed + 1 Bath 597 Sq.Ft. Balcony 195 Sq.Ft. - 201 Sq.Ft.







## **UNIT R**

2 Bed + 1 Bath

747 Sq.Ft.

Balcony 201 Sq.Ft. - 242 Sq.Ft.







## **UNIT S**