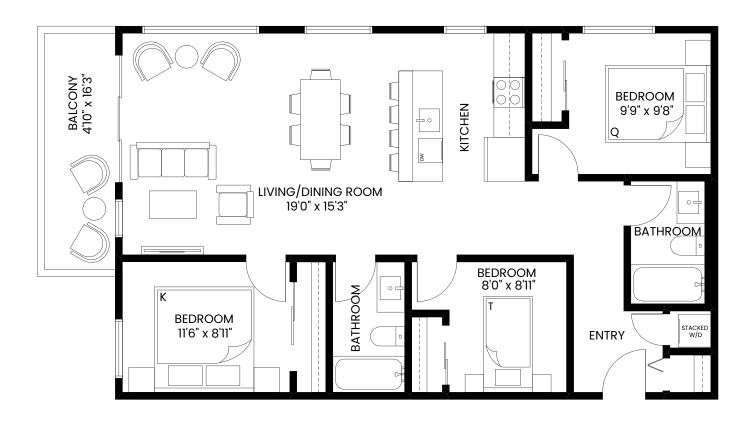

**UNIT F**

Junior 4 Bed + 2 Bath 1,130 Sq.Ft. Private Patio 330 Sq.Ft.







## **UNIT G**

3 Bed + 2 Bath 994 Sq.Ft. - 998 Sq.Ft. Balcony 117 Sq.Ft. - 122 Sq.Ft.







## **UNIT H**

3 Bed + 1 Bath

1,141 Sq.Ft.

Private Patio 754 Sq.Ft.







## **UNIT I**

2 Bed + 2 Bath 906 Sq.Ft. Balcony 135 Sq.Ft.







## **UNIT J**

1 Bed + 1 Bath 494 Sq.Ft. - 507 Sq.Ft. Balcony 68 Sq.Ft.









## **UNIT K**

1 Bed + 1 Bath 548 Sq.Ft. Balcony 70 Sq.Ft.









#### N (C

## **UNIT L**

1 Bed + 1 Bath 598 Sq.Ft. Balcony 60 Sq.Ft.



Level 2-4





## **UNIT M**

1 Bed + 1 Bath 453 Sq.Ft. - 454 Sq.Ft. Balcony 69 Sq.Ft.





Level 2-4





## **UNIT N**

Studio 410 Sq.Ft.



Level 2-6





#### **3**) N

## **UNIT O**

2 Bed + 2 Bath 808 Sq.Ft. - 809 Sq.Ft. Balcony 71 Sq.Ft.



Level 2-4





### **UNIT P**

3 Bed + 2 Bath 1,003 Sq.Ft. Balcony 79 Sq.Ft.







## **UNIT Q**

1 Bed + 1 Bath 597 Sq.Ft. Balcony 195 Sq.Ft. - 201 Sq.Ft.







## **UNIT R**

2 Bed + 1 Bath

747 Sq.Ft.

Balcony 201 Sq.Ft. - 242 Sq.Ft.







## **UNIT S**

1 Bed + 1 Bath 484 Sq.Ft. - 525 Sq.Ft. Balcony 157 Sq.Ft. - 167 Sq.Ft.









## **UNIT T**

1 Bed + 1 Bath 543 Sq.Ft. Balcony 202 Sq.Ft. - 207 Sq.Ft.







## **UNIT U**

2 Bed + 2 Bath 904 Sq.Ft. Balcony 438 Sq.Ft. - 820 Sq.Ft.







## **UNIT V**

2 Bed + 2 Bath 994 Sq.Ft. Balcony 159 Sq.Ft. - 804 Sq.Ft.







## **UNIT W**

2 Bed + 2 Bath 891 Sq.Ft. Balcony 297 Sq.Ft.







## **UNIT X**

2 Bed + 2 Bath 850 Sq.Ft. Balcony 303 Sq.Ft.







## **UNIT Y**

2 Bed + 2 Bath 893 Sq.Ft. Balcony 396 Sq.Ft.







## **UNIT Z**

2 Bed + 2 Bath 1