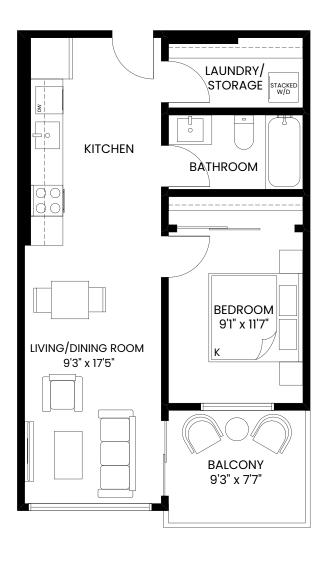

## **UNIT A**

3 Bed + 2 Bath

1,170 Sq.Ft.

Private Patio 470 Sq.Ft.







## **UNIT B**

3 Bed + 2 Bath 1,085 Sq.Ft. Private Patio 470 Sq.Ft.







## **UNIT C**

3 Bed + 2 Bath 1,099 Sq.Ft.

Private Patio 427 Sq.Ft.













## **UNIT E**

Studio 439 Sq.Ft. Private Patio 102 Sq.Ft.







## **UNIT F**

Junior 4 Bed + 2 Bath 1,130 Sq.Ft. Private Patio 330 Sq.Ft.







## **UNIT G**

3 Bed + 2 Bath 994 Sq.Ft. - 998 Sq.Ft. Balcony 117 Sq.Ft. - 122 Sq.Ft.







## **UNIT H**

3 Bed + 1 Bath

1,141 Sq.Ft.

Private Patio 754 Sq.Ft.







## **UNIT I**

2 Bed + 2 Bath 906 Sq.Ft. Balcony 135 Sq.Ft.







## **UNIT J**

1 Bed + 1 Bath 494 Sq.Ft. - 507 Sq.Ft. Balcony 68 Sq.Ft.









## **UNIT K**

1 Bed + 1 Bath 548 Sq.Ft. Balcony 70 Sq.Ft.









#### N (C

## **UNIT L**

1 Bed + 1 Bath 598 Sq.Ft. Balcony 60 Sq.Ft.



Level 2-4





## **UNIT M**

1 Bed + 1 Bath 453 Sq.Ft. - 454 Sq.Ft. Balcony 69 Sq.Ft.





Level 2-4





## **UNIT N**

Studio 410 Sq.Ft.



Level 2-6





#### **3**) N

## **UNIT O**

2 Bed + 2 Bath 808 Sq.Ft. - 809 Sq.Ft. Balcony 71 Sq.Ft.



Level 2-4





### **UNIT P**

3 Bed + 2 Bath 1,003 Sq.Ft. Balcony 79 Sq.Ft.







## **UNIT Q**

1 Bed + 1 Bath 597 Sq.Ft. Balcony 195 Sq.Ft. - 201 Sq.Ft.







## **UNIT R**

2 Bed + 1 Bath

747 Sq.Ft.

Balcony 201 Sq.Ft. - 242 Sq.Ft.







## **UNIT S**

1 Bed + 1 Bath 484 Sq.Ft. - 525 Sq.Ft. Balcony 157 Sq.Ft. - 167 Sq.Ft.









## **UNIT T**

1 Bed + 1 Bath 543 Sq.Ft. Balcony 202 Sq.Ft. - 207 Sq