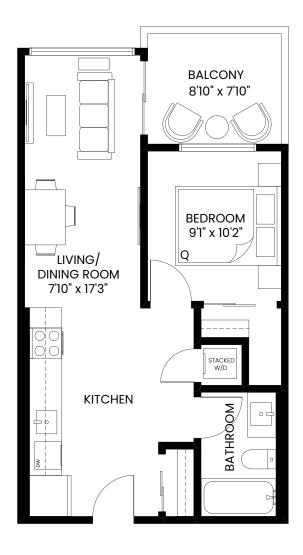

## **UNIT A**

3 Bed + 2 Bath

1,170 Sq.Ft.

Private Patio 470 Sq.Ft.







## **UNIT B**

3 Bed + 2 Bath 1,085 Sq.Ft. Private Patio 470 Sq.Ft.







## **UNIT C**

3 Bed + 2 Bath 1,099 Sq.Ft.

Private Patio 427 Sq.Ft.













## **UNIT E**

Studio 439 Sq.Ft. Private Patio 102 Sq.Ft.







## **UNIT F**

Junior 4 Bed + 2 Bath 1,130 Sq.Ft. Private Patio 330 Sq.Ft.







## **UNIT G**

3 Bed + 2 Bath 994 Sq.Ft. - 998 Sq.Ft. Balcony 117 Sq.Ft. - 122 Sq.Ft.







## **UNIT H**

3 Bed + 1 Bath

1,141 Sq.Ft.

Private Patio 754 Sq.Ft.







## **UNIT I**

2 Bed + 2 Bath 906 Sq.Ft. Balcony 135 Sq.Ft.







## **UNIT J**

1 Bed + 1 Bath 494 Sq.Ft. - 507 Sq.Ft. Balcony 68 Sq.Ft.









## **UNIT K**

1 Bed + 1 Bath 548 Sq.Ft. Balcony 70 Sq.Ft.









#### N (C

## **UNIT L**

1 Bed + 1 Bath 598 Sq.Ft. Balcony 60 Sq.Ft.



Level 2-4





## **UNIT M**

1 Bed + 1 Bath 453 Sq.Ft. - 454 Sq.Ft. Balcony 69 Sq.Ft.





Level 2-4





## **UNIT N**

Studio 410 Sq.Ft.



Level 2-6





#### **3**) N

## **UNIT O**

2 Bed + 2 Bath 808 Sq.Ft. - 809 Sq.Ft. Balcony 71 Sq.Ft.



Level 2-4





### **UNIT P**

3 Bed + 2 Bath 1,003 Sq.Ft. Balcony 79 Sq.Ft.







## **UNIT Q**

1 Bed + 1 Bath 597 Sq.Ft. Balcony 195 Sq.Ft. - 201 Sq.Ft.







## **UNIT R**

2 Bed + 1 Bath

747 Sq.Ft.

Balcony 201 Sq.Ft. - 242 Sq.Ft.







## **UNIT S**

1 Bed + 1 Bath 484 Sq.Ft. - 525 Sq.Ft. Balcony 157 Sq.Ft. - 167 Sq.