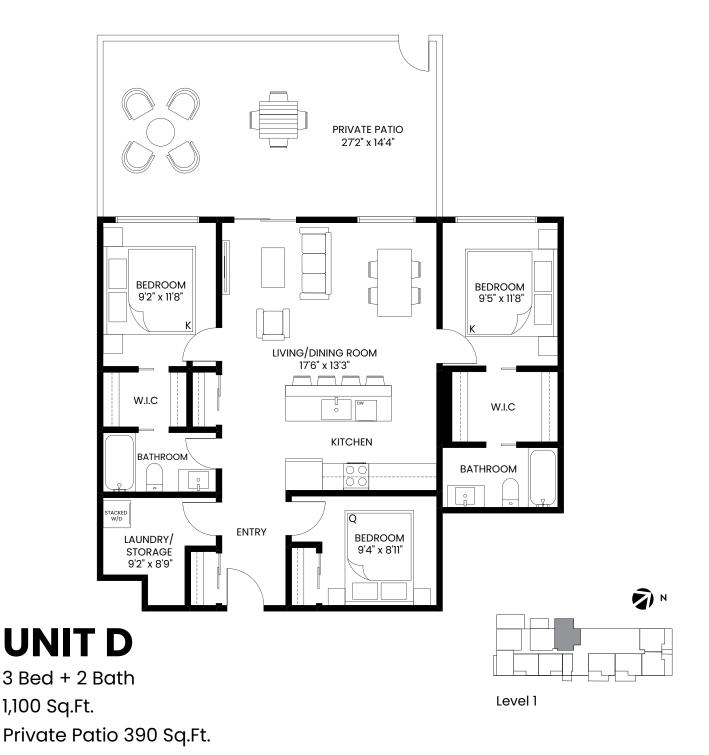

## **UNIT A**

3 Bed + 2 Bath

1,170 Sq.Ft.

Private Patio 470 Sq.Ft.







## **UNIT B**

3 Bed + 2 Bath 1,085 Sq.Ft. Private Patio 470 Sq.Ft.







## **UNIT C**

3 Bed + 2 Bath 1,099 Sq.Ft.

Private Patio 427 Sq.Ft.













## **UNIT E**

Studio 439 Sq.Ft. Private Patio 102 Sq.Ft.







## **UNIT F**

Junior 4 Bed + 2 Bath 1,130 Sq.Ft. Private Patio 330 Sq.Ft.







## **UNIT G**

3 Bed + 2 Bath 994 Sq.Ft. - 998 Sq.Ft. Balcony 117 Sq.Ft. - 122 Sq.Ft.







## **UNIT H**

3 Bed + 1 Bath

1,141 Sq.Ft.

Private Patio 754 Sq.Ft.







## **UNIT I**

2 Bed + 2 Bath 906 Sq.Ft. Balcony 135 Sq.Ft.







## **UNIT J**

1 Bed + 1 Bath 494 Sq.Ft. - 507 Sq.Ft. Balcony 68 Sq.Ft.









## **UNIT K**

1 Bed + 1 Bath 548 Sq.Ft. Balcony 70 Sq.Ft.









#### N (C

## **UNIT L**

1 Bed + 1 Bath 598 Sq.Ft. Balcony 60 Sq.Ft.



Level 2-4





## **UNIT M**

1 Bed + 1 Bath 453 Sq.Ft. - 454 Sq.Ft. Balcony 69 Sq.Ft.





Level 2-4





## **UNIT N**

Studio 410 Sq.Ft.



Level 2-6





#### **3**) N

## **UNIT O**