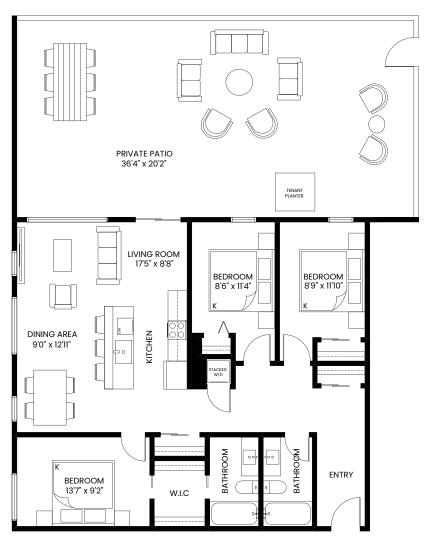

## **UNIT A**

3 Bed + 2 Bath

1,170 Sq.Ft.

Private Patio 470 Sq.Ft.







## **UNIT B**

3 Bed + 2 Bath 1,085 Sq.Ft. Private Patio 470 Sq.Ft.







## **UNIT C**

3 Bed + 2 Bath 1,099 Sq.Ft.

Private Patio 427 Sq.Ft.













## **UNIT E**

Studio 439 Sq.Ft. Private Patio 102 Sq.Ft.







## **UNIT F**

Junior 4 Bed + 2 Bath 1,130 Sq.Ft. Private Patio 330 Sq.Ft.







## **UNIT G**

3 Bed + 2 Bath 994 Sq.Ft. - 998 Sq.Ft. Balcony 117 Sq.Ft. - 122 Sq.Ft.







## **UNIT H**

3 Bed + 1 Bath

1,141 Sq.Ft.

Private Patio 754 Sq.Ft.







## **UNIT I**

2 Bed + 2 Bath 906 Sq.Ft. Balcony 135 Sq.Ft.







## **UNIT J**

1 Bed + 1 Bath 494 Sq.Ft. - 507 Sq.Ft. Balcony 68 Sq.Ft.









## **UNIT K**

1 Bed + 1 Bath 548 Sq.Ft. Balcony 70 Sq.Ft.









#### N (C

## **UNIT L**

1 Bed + 1 Bath 598 Sq.Ft. Balcony 60 Sq.Ft.



Level 2-4





## **UNIT M**

1 Bed + 1 Bath 453 Sq.Ft. - 454 Sq.Ft. Balcony 69 Sq.Ft.





Level 2-4





## **UNIT N**

Studio 410 Sq.Ft.



Level 2-6





#### **3**) N

## **UNIT O**

2 Bed + 2 Bath 808 Sq.Ft. - 809 Sq.Ft. Balcony 71 Sq.Ft.



Level 2-4





### **UNIT P**

3 Bed + 2 Bath 1,003 Sq.Ft. Balcony 79 Sq.Ft.







## **UNIT Q**

1 Bed + 1 Bath 597 Sq.Ft. Balcony 195 Sq.Ft. - 201 Sq.Ft.







## **UNIT R**

2 Bed