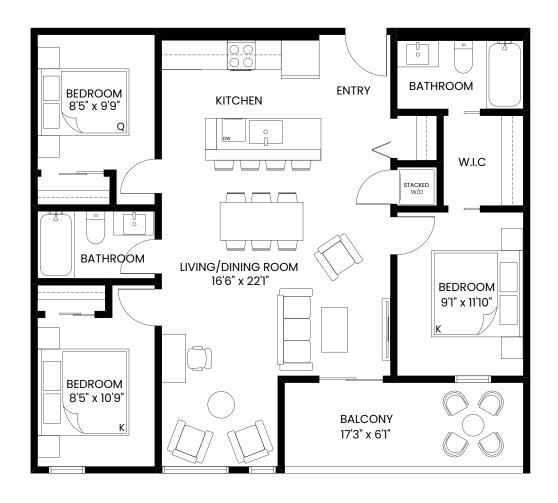

## **UNIT A**

3 Bed + 2 Bath

1,170 Sq.Ft.

Private Patio 470 Sq.Ft.







## **UNIT B**

3 Bed + 2 Bath 1,085 Sq.Ft. Private Patio 470 Sq.Ft.







## **UNIT C**

3 Bed + 2 Bath 1,099 Sq.Ft.

Private Patio 427 Sq.Ft.













## **UNIT E**

Studio 439 Sq.Ft. Private Patio 102 Sq.Ft.







## **UNIT F**

Junior 4 Bed + 2 Bath 1,130 Sq.Ft. Private Patio 330 Sq.Ft.







## **UNIT G**

3 Bed + 2 Bath 994 Sq.Ft. - 998 Sq.Ft. Balcony 117 Sq.Ft. - 122 Sq.Ft.







## **UNIT H**

3 Bed + 1 Bath

1,141 Sq.Ft.

Private Patio 754 Sq.Ft.







## **UNIT I**

2 Bed + 2 Bath 906 Sq.Ft. Balcony 135 Sq.Ft.







## **UNIT J**

1 Bed + 1 Bath 494 Sq.Ft. - 507 Sq.Ft. Balcony 68 Sq.Ft.









## **UNIT K**

1 Bed + 1 Bath 548 Sq.Ft. Balcony 70 Sq.Ft.









#### N (C

## **UNIT L**

1 Bed + 1 Bath 598 Sq.Ft. Balcony 60 Sq.Ft.



Level 2-4





## **UNIT M**

1 Bed + 1 Bath 453 Sq.Ft. - 454 Sq.Ft. Balcony 69 Sq.Ft.





Level 2-4





## **UNIT N**

Studio 410 Sq.Ft.



Level 2-6





#### **3**) N

## **UNIT O**

2 Bed + 2 Bath 808 Sq.Ft. - 809 Sq.Ft. Balcony 71 Sq.Ft.



Level 2-4





### **UNIT P**

3 Bed + 2 Bath 1,003 Sq.Ft. Balcony 79 Sq.Ft.







## **UN