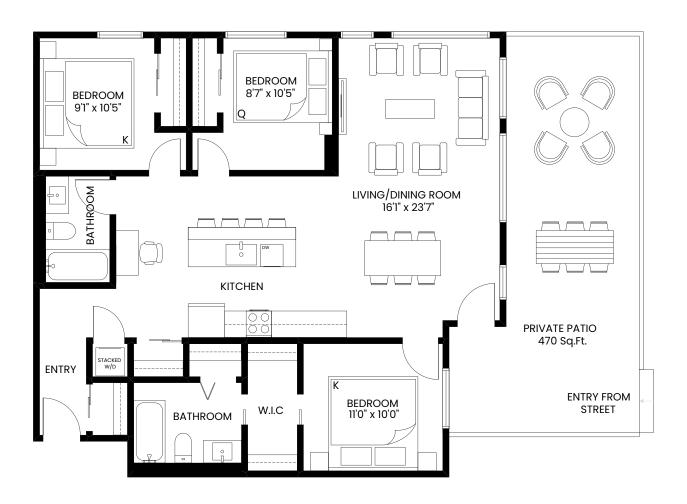

## **UNIT A**

3 Bed + 2 Bath

1,170 Sq.Ft.

Private Patio 470 Sq.Ft.







## **UNIT B**

3 Bed + 2 Bath 1,085 Sq.Ft. Private Patio 470 Sq.Ft.







## **UNIT C**

3 Bed + 2 Bath 1,099 Sq.Ft.

Private Patio 427 Sq.Ft.













## **UNIT E**

Studio 439 Sq.Ft. Private Patio 102 Sq.Ft.







## **UNIT F**

Junior 4 Bed + 2 Bath 1,130 Sq.Ft. Private Patio 330 Sq.Ft.







## **UNIT G**

3 Bed + 2 Bath 994 Sq.Ft. - 998 Sq.Ft. Balcony 117 Sq.Ft. - 122 Sq.Ft.







## **UNIT H**

3 Bed + 1 Bath

1,141 Sq.Ft.

Private Patio 754 Sq.Ft.







## **UNIT I**

2 Bed + 2 Bath 906 Sq.Ft. Balcony 135 Sq.Ft.







## **UNIT J**

1 Bed + 1 Bath 494 Sq.Ft. - 507 Sq.Ft. Balcony 68 Sq.Ft.









## **UNIT K**

1 Bed + 1 Bath 548 Sq.Ft. Balcony 70 Sq.Ft.









#### N (C

## **UNIT L**

1 Bed