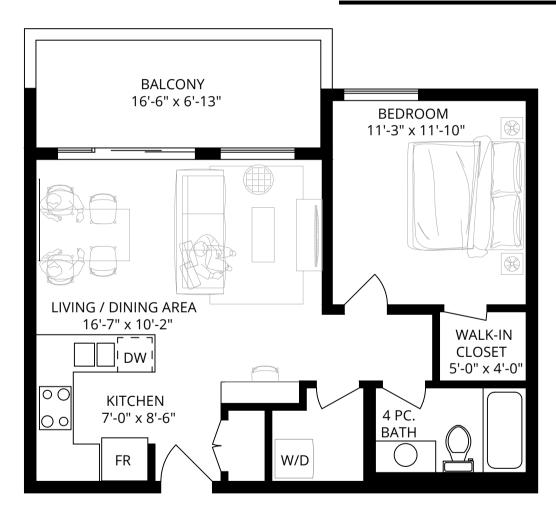

### 2 BEDROOM 2 BATHROOM

INT. **964 SF** EXT. **67 SF** TOTAL. **1031 SF** 





### 1 BEDROOM 1 BATHROOM

INT. **604 SF** EXT. **103 SF** TOTAL. **707 SF** 













### 2 BEDROOM 2 BATHROOM

INT. **962 SF** EXT. **228 SF** TOTAL. **1190 SF** 











### 203/303/402/502

#### 2 BEDROOM 2 BATHROOM

INT. **963 SF** EXT. **61 SF** TOTAL. **1024 SF** 





# 102/103/104

#### **STUDIO**

INT. **457 SF** EXT. **123 SF** TOTAL. **580 SF** 











# 204/205/206 304/305/306

#### **STUDIO**

INT. 457 SF **EXT. 36 SF** TOTAL. **493 SF** 













### 2 BEDROOM 2 BATHROOM

INT. **974 SF** EXT. **236 SF** TOTAL. **1210 SF** 











#### 2 BEDROOM 2 BATHROOM

INT. **974 SF** EXT. **70 SF** TOTAL. **1044 SF** 













### 1 BEDROOM 1 BATHROOM

INT. **664 SF** EXT. **257 SF** TOTAL. **921 SF** 











### 1 BEDROOM 1 BATHROOM

INT. **664 SF** EXT. **92 SF** TOTAL. **756 SF** 













### 2 BEDROOM 2 BATHROOM

INT. **1102 SF*