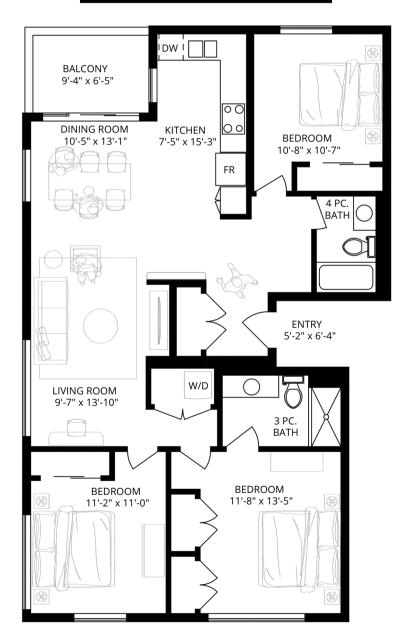

### 3 BEDROOM 2 BATHROOM

INT. **1240 SF** EXT. **62 SF** TOTAL. **1302 SF** 

1 BEDROOM 1 BATHROOM + DEN

INT. **766 SF** EXT. **80 SF** TOTAL. **846 SF** 