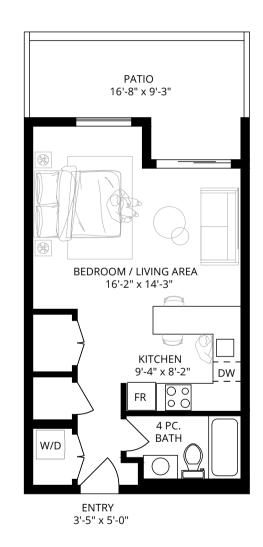

#### **STUDIO**

INT. **400 SF** EXT. **96 SF** TOTAL. **496 SF** 

1 BEDROOM 1 BATHROOM + DEN

INT. **780 SF** EXT. **73 SF** TOTAL. **853 SF** 

4'-10" x 5'-0"

#### **STUDIO**

INT. **426 SF** EXT. **68 SF** TOTAL. **494 SF** 

**STUDIO** 

INT. **426 SF** TOTAL. **426 SF** 

#### **STUDIO**

INT. **350 SF** EXT. **64 SF** TOTAL. **414 SF** 

#### **STUDIO**

INT. **350 SF** TOTAL. **350 SF** 