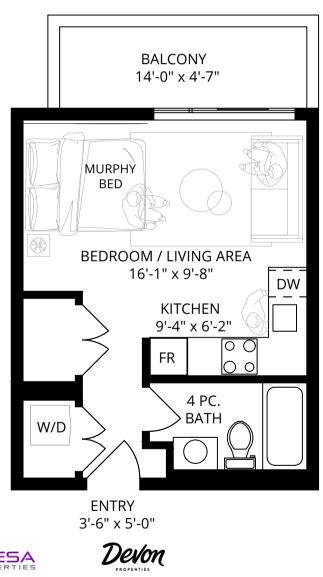

#### **STUDIO**

INT. **400 SF** EXT. **96 SF** TOTAL. **496 SF** 

1 BEDROOM 1 BATHROOM + DEN

INT. **780 SF** EXT. **73 SF** TOTAL. **853 SF** 

4'-10" x 5'-0"