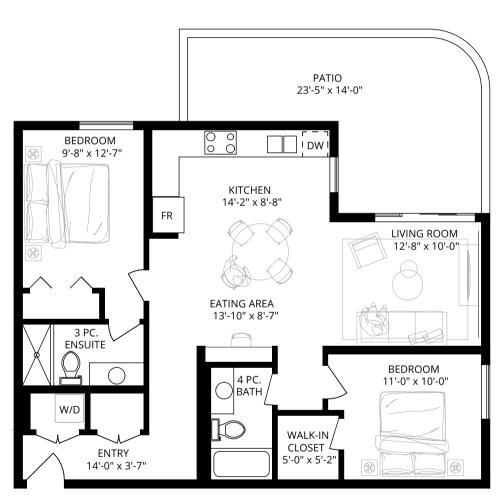

### 2 BEDROOM 2 BATHROOM

INT. **964 SF** EXT. **67 SF** TOTAL. **1031 SF** 





### 1 BEDROOM 1 BATHROOM

INT. **604 SF** EXT. **103 SF** TOTAL. **707 SF** 













### 2 BEDROOM 2 BATHROOM

INT. **962 SF** EXT. **228 SF** TOTAL. **1190 SF** 











### 203/303/402/502

#### 2 BEDROOM 2 BATHROOM

INT. **963 SF** EXT. **61 SF** TOTAL. **1024 SF** 





# 102/103/104

#### **STUDIO**

INT. **457 SF** EXT. **123 SF** TOTAL. **580 SF** 











# 204/205/206 304/305/306

#### **STUDIO**

INT. 457 SF **EXT. 36 SF** TOTAL. **493 SF** 













### 2 BEDROOM 2 BATHROOM

INT. **974 SF** EXT. **236 SF** TOTAL. **1210 SF** 











#### 2 BEDROOM 2 BATHROOM

INT. **974 SF** EXT. **70 SF** TOTAL. **1044 SF** 













### 1 BEDROOM 1 BATHROOM

INT. **664 SF** EXT. **257 SF** TOTAL. **921 SF** 











### 1 BEDROOM 1 BATHROOM

INT. **664 SF** EXT. **92 SF** TOTAL. **756 SF** 













### 2 BEDROOM 2 BATHROOM

INT. **1102 SF** EXT. **192 SF** TOTAL. **1294 SF** 





### 2 BEDROOM 2 BATHROOM

INT. **1102 SF**EXT. **65 SF**TOTAL. **1167 SF** 





#### **STUDIO**

INT. **400 SF** EXT. **96 SF** TOTAL. **496 SF** 







1 BEDROOM 1 BATHROOM + DEN

INT. **780 SF** EXT. **73 SF** TOTAL. **853 SF** 



4'-10" x 5'-0"









#### **STUDIO**

INT. **426 SF** EXT. **68 SF** TOTAL. **494 SF** 





**STUDIO** 

INT. **426 SF** TOTAL. **426 SF** 











#### **STUDIO**

INT. **350 SF** EXT. **64 SF**