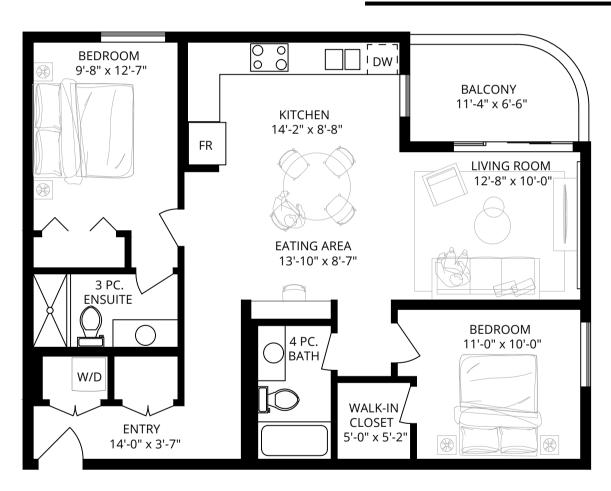

### 2 BEDROOM 2 BATHROOM

INT. **964 SF** EXT. **67 SF** TOTAL. **1031 SF** 





### 1 BEDROOM 1 BATHROOM

INT. **604 SF** EXT. **103 SF** TOTAL. **707 SF** 













### 2 BEDROOM 2 BATHROOM

INT. **962 SF** EXT. **228 SF** TOTAL. **1190 SF** 











### 203/303/402/502

#### 2 BEDROOM 2 BATHROOM

INT. **963 SF** EXT. **61 SF** TOTAL. **1024 SF** 





# 102/103/104

#### **STUDIO**

INT. **457 SF** EXT. **123 SF** TOTAL. **580 SF** 











# 204/205/206 304/305/306

#### **STUDIO**

INT. 457 SF **EXT. 36 SF** TOTAL. **493 SF** 













### 2 BEDROOM 2 BATHROOM

INT. **974 SF** EXT. **236 SF** TOTAL. **1210 SF** 











#### 2 BEDROOM 2 BATHROOM

INT. **974 SF** EXT. **70 SF** TOTAL. **1044 SF** 













### 1 BEDROOM 1 BATHROOM

INT. **664 SF** EXT. **257 SF** TOTAL. **921 SF** 











### 1 BEDROOM 1 BATHROOM

INT. **664 SF** EXT. **92 SF** TOTAL. **756 SF** 













### 2 BEDROOM 2 BATHROOM

INT. **1102 SF** EXT. **192 SF** TOTAL. **1294 SF** 





### 2 BEDROOM 2 BATHROOM

INT. **1102 SF**EXT. **65 SF**TOTAL. **1167 SF** 





#### **STUDIO**

INT. **400 SF** EXT. **96 SF** TOTAL. **496 SF** 







1 BEDROOM 1 BATHROOM + DEN

INT. **780 SF** EXT. **73 SF** TOTAL. **853 SF** 



4'-10" x 5'-0"









#### **STUDIO**

INT. **426 SF** EXT. **68 SF** TOTAL. **494 SF** 





**STUDIO** 

INT. **426 SF** TOTAL. **426 SF** 











#### **STUDIO**

INT. **350 SF** EXT. **64 SF** TOTAL. **414 SF** 







#### **STUDIO**

INT. **350 SF** TOTAL. **350 SF**