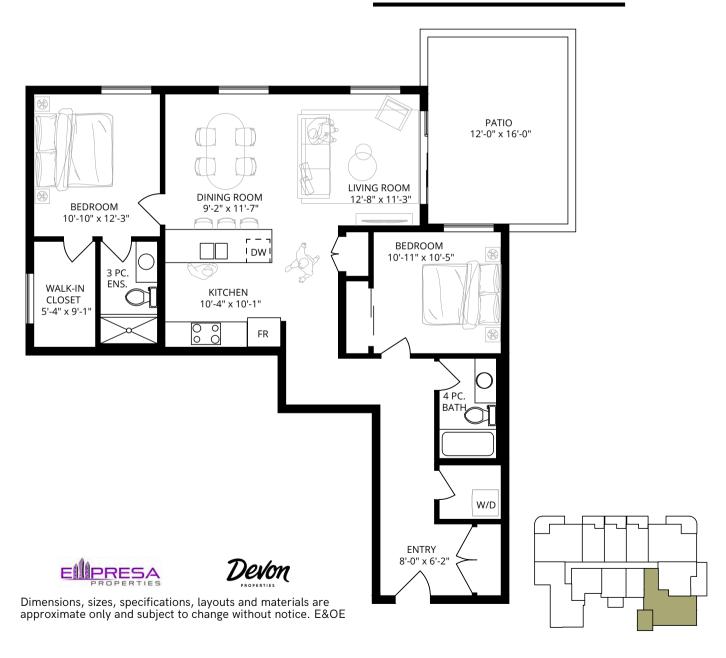

NT. **962 SF** EXT. **228 SF** TOTAL. **1190 SF** 











### 203/303/402/502

#### 2 BEDROOM 2 BATHROOM

INT. **963 SF** EXT. **61 SF** TOTAL. **1024 SF** 





# 102/103/104

#### **STUDIO**

INT. **457 SF** EXT. **123 SF** TOTAL. **580 SF** 











# 204/205/206 304/305/306

#### **STUDIO**

INT. 457 SF **EXT. 36 SF** TOTAL. **493 SF** 













### 2 BEDROOM 2 BATHROOM

INT. **974 SF** EXT. **236 SF** TOTAL. **1210 SF** 











#### 2 BEDROOM 2 BATHROOM

INT. **974 SF** EXT. **70 SF** TOTAL. **1044 SF** 













### 1 BEDROOM 1 BATHROOM

INT. **664 SF** EXT. **257 SF** TOTAL. **921 SF** 











### 1 BEDROOM 1 BATHROOM

INT. **664 SF** EXT. **92 SF** TOTAL. **756 SF** 













### 2 BEDROOM 2 BATHROOM

INT. **1102 SF** EXT. **192 SF** TOTAL. **1294 SF** 





### 2 BEDROOM 2 BATHROOM

INT. **1102 SF**EXT. **65 SF**TOTAL. **1167 SF** 





#### **STUDIO**

INT. **400 SF** EXT. **96 SF** TOTAL. **496 SF** 







1 BEDROOM 1 BATHROOM + DEN

INT. **780 SF** EXT. **73 SF** TOTAL. **853 SF** 



4'-10" x 5'-0"









#### **STUDIO**

INT. **426 SF** EXT. **68 SF** TOTAL. **494 SF** 





**STUDIO** 

INT. **426 SF** TOTAL. **426 SF** 











#### **STUDIO**

INT. **350 SF** EXT. **64 SF** TOTAL. **414 SF** 







#### **STUDIO**

INT. **350 SF** TOTAL. **350 SF** 













### 3 BEDROOM 2 BATHROOM

INT. **1240 SF** EXT. **1630 SF** TOTAL. **2870 SF** 











### 3 BEDROOM 2 BATHROOM

INT. **1240 SF** EXT. **62 SF** TOTAL. **1302 SF** 











1 BEDROOM 1 BATHROOM + DEN

INT. **766 SF** EXT. **80 SF** TOTAL. **846 SF** 





###