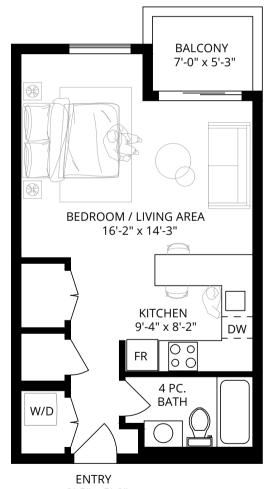

### 2 BEDROOM 2 BATHROOM

INT. **964 SF** EXT. **67 SF** TOTAL. **1031 SF** 





### 1 BEDROOM 1 BATHROOM

INT. **604 SF** EXT. **103 SF** TOTAL. **707 SF** 













### 2 BEDROOM 2 BATHROOM

INT. **962 SF** EXT. **228 SF** TOTAL. **1190 SF** 











### 203/303/402/502

#### 2 BEDROOM 2 BATHROOM

INT. **963 SF** EXT. **61 SF** TOTAL. **1024 SF** 





# 102/103/104

#### **STUDIO**

INT. **457 SF** EXT. **123 SF** TOTAL. **580 SF** 











# 204/205/206 304/305/306

#### **STUDIO**

INT. 457 SF **EXT. 36 SF** TOTAL. **493 SF** 













### 2 BEDROOM 2 BATHROOM

INT. **974 SF** EXT. **236 SF** TOTAL. **1210 SF** 











#### 2 BEDROOM 2 BATHROOM

INT. **974 SF** EXT. **70 SF** TOTAL. **1044 SF** 













### 1 BEDROOM 1 BATHROOM

INT. **664 SF** EXT. **257 SF** TOTAL. **921 SF** 











### 1 BEDROOM 1 BATHROOM

INT. **664 SF** EXT. **92 SF** TOTAL. **756 SF** 













### 2 BEDROOM 2 BATHROOM

INT. **1102 SF** EXT. **192 SF** TOTAL. **1294 SF** 





### 2 BEDROOM 2 BATHROOM

INT. **1102 SF**EXT. **65 SF**TOTAL. **1167 SF** 





#### **STUDIO**

INT. **400 SF** EXT. **96 SF** TOTAL. **496 SF** 







1 BEDROOM 1 BATHROOM + DEN

INT. **780 SF** EXT. **73 SF** TOTAL. **853 SF** 



4'-10" x 5'-0"









#### **STUDIO**

INT. **426 SF** EXT. **68 SF** TOTAL. **494 SF** 





**STUDIO** 

IN