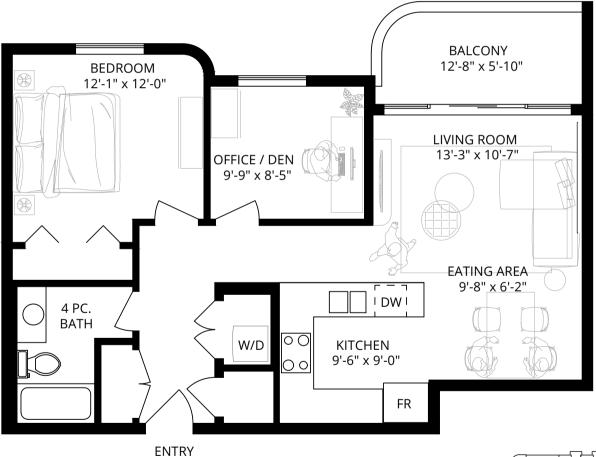

#### **STUDIO**

INT. **400 SF** EXT. **96 SF** TOTAL. **496 SF** 

1 BEDROOM 1 BATHROOM + DEN

INT. **780 SF** EXT. **73 SF** TOTAL. **853 SF** 

4'-10" x 5'-0"