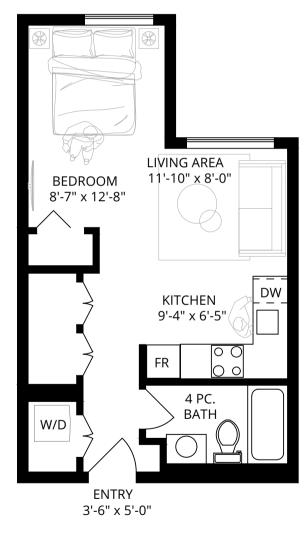

OM

INT. **974 SF** EXT. **236 SF** TOTAL. **1210 SF** 











#### 2 BEDROOM 2 BATHROOM

INT. **974 SF** EXT. **70 SF** TOTAL. **1044 SF** 













### 1 BEDROOM 1 BATHROOM

INT. **664 SF** EXT. **257 SF** TOTAL. **921 SF** 











### 1 BEDROOM 1 BATHROOM

INT. **664 SF** EXT. **92 SF** TOTAL. **756 SF** 













### 2 BEDROOM 2 BATHROOM

INT. **1102 SF** EXT. **192 SF** TOTAL. **1294 SF** 





### 2 BEDROOM 2 BATHROOM

INT. **1102 SF**EXT. **65 SF**TOTAL. **1167 SF** 





#### **STUDIO**

INT. **400 SF** EXT. **96 SF** TOTAL. **496 SF** 







1 BEDROOM 1 BATHROOM + DEN

INT. **780 SF** EXT. **73 SF** TOTAL. **853 SF** 



4'-10" x 5'-0"









#### **STUDIO**

INT. **426 SF** EXT. **68 SF** TOTAL. **494 SF** 





**STUDIO** 

INT. **426 SF** TOTAL. **426 SF** 











#### **STUDIO**

INT. **350 SF** EXT. **64 SF** TOTAL. **414 SF** 







#### **STUDIO**

INT. **350 SF** TOTAL. **350 SF** 













### 3 BEDROOM 2 BATHROOM

INT. **1240 SF** EXT. **1630 SF** TOTAL. **2870 SF** 











### 3 BEDROOM 2 BATHROOM

INT. **1240 SF** EXT. **62 SF** TOTAL. **1302 SF** 











1 BEDROOM 1 BATHROOM + DEN

INT. **766 SF** EXT. **80 SF** TOTAL. **846 SF** 





### 3 BEDROOM 2 BATHROOM

INT. **1274 SF** EXT. **490 SF** TOTAL. **1764 SF** 





### 1 BEDROOM 1 BATHROOM

INT. **694 SF** EXT. **623 SF** TOTAL. **1317 SF**