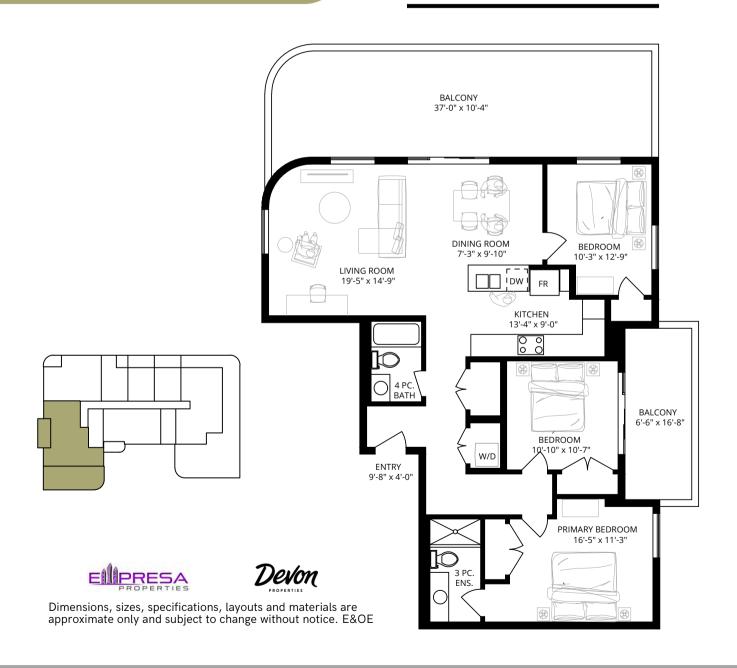

### 2 BEDROOM 2 BATHROOM

INT. **1102 SF** EXT. **192 SF** TOTAL. **1294 SF** 

### 2 BEDROOM 2 BATHROOM

INT. **1102 SF**EXT. **65 SF**TOTAL. **1167 SF** 