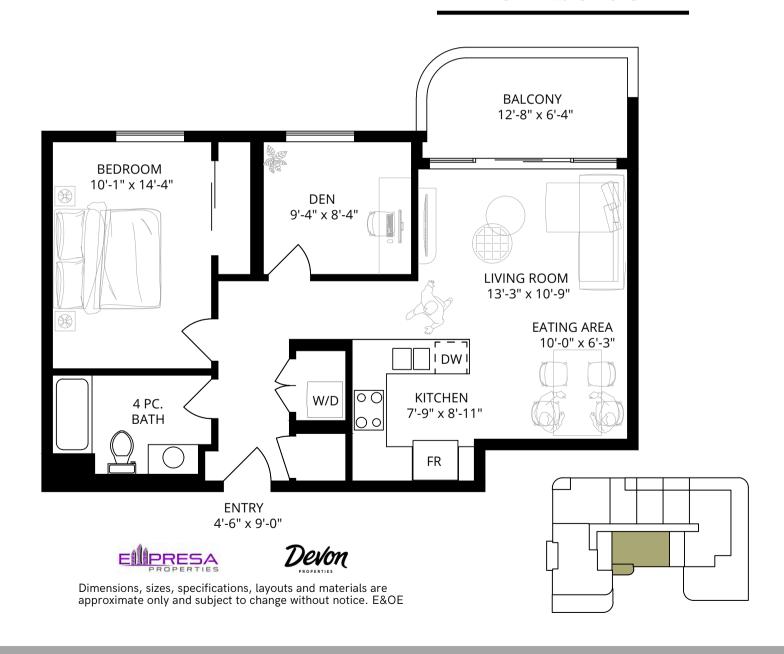

### 3 BEDROOM 2 BATHROOM

INT. **1240 SF** EXT. **62 SF** TOTAL. **1302 SF** 

1 BEDROOM 1 BATHROOM + DEN

INT. **766 SF** EXT. **80 SF** TOTAL. **846 SF** 