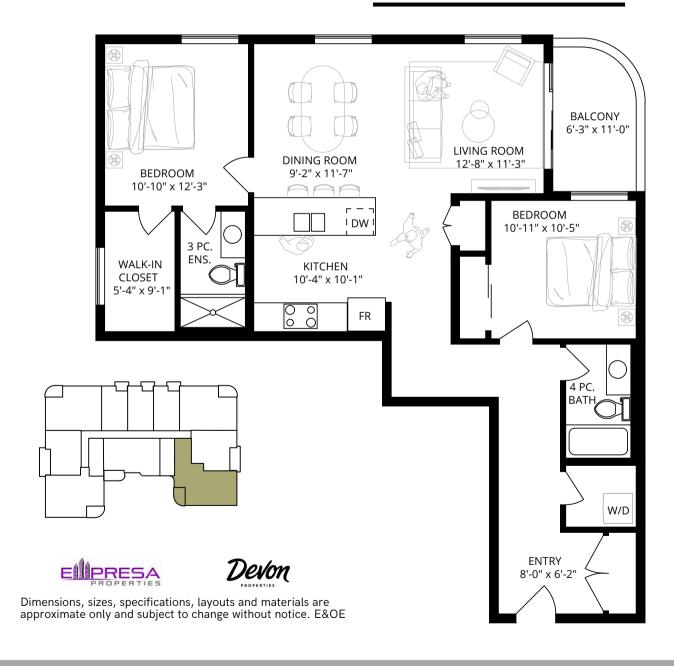

#### 2 BEDROOM 2 BATHROOM

INT. **963 SF** EXT. **61 SF** TOTAL. **1024 SF** 





# 102/103/104

#### **STUDIO**

INT. **457 SF** EXT. **123 SF** TOTAL. **580 SF** 











# 204/205/206 304/305/306

#### **STUDIO**

INT. 457 SF **EXT. 36 SF** TOTAL. **493 SF** 













### 2 BEDROOM 2 BATHROOM

INT. **974 SF** EXT. **236 SF** TOTAL. **1210 SF** 











#### 2 BEDROOM 2 BATHROOM

INT. **974 SF** EXT. **70 SF** TOTAL. **1044 SF** 













### 1 BEDROOM 1 BATHROOM

INT. **664 SF** EXT. **257 SF** TOTAL. **921 SF** 











### 1 BEDROOM 1 BATHROOM

INT. **664 SF** EXT. **92 SF** TOTAL. **756 SF** 













### 2 BEDROOM 2 BATHROOM

INT. **1102 SF** EXT. **192 SF** TOTAL. **1294 SF** 





### 2 BEDROOM 2 BATHROOM

INT. **1102 SF**EXT. **65 SF**TOTAL. **1167 SF** 





#### **STUDIO**

INT. **400 SF** EXT. **96 SF** TOTAL. **496 SF** 







1 BEDROOM 1 BATHROOM + DEN

INT. **780 SF** EXT. **73 SF** TOTAL. **853 SF** 



4'-10" x 5'-0"









#### **STUDIO**

INT. **426 SF** EXT. **68 SF** TOTAL. **494 SF** 





**STUDIO** 

INT. **426 SF** TOTAL. **426 SF** 











#### **STUDIO**

INT. **350 SF** EXT. **64 SF** TOTAL. **414 SF** 







#### **STUDIO**

INT. **350 SF** TOTAL. **350 SF** 













### 3 BEDROOM 2 BATHROOM

INT. **1240 SF** EXT. **1630 SF** TOTAL. **2870 SF** 











### 3 BEDROOM 2 BATHROOM

INT. **1240 SF** EXT. **62 SF** TOTAL. **1302 SF** 











1 BEDROOM 1 BATHROOM + DEN

INT. **766 SF** EXT. **80 SF** TOTAL. **846 SF** 





### 3 BEDROOM 2 BATHROOM

INT. **1274 SF** EXT. **490 SF** TOTAL. **1764 SF**