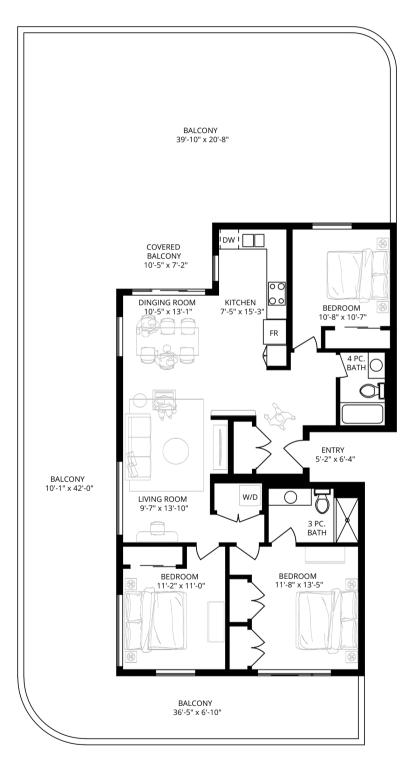

### 1 BEDROOM 1 BATHROOM

INT. **664 SF** EXT. **92 SF** TOTAL. **756 SF** 













### 2 BEDROOM 2 BATHROOM

INT. **1102 SF** EXT. **192 SF** TOTAL. **1294 SF** 





### 2 BEDROOM 2 BATHROOM

INT. **1102 SF**EXT. **65 SF**TOTAL. **1167 SF** 





#### **STUDIO**

INT. **400 SF** EXT. **96 SF** TOTAL. **496 SF** 







1 BEDROOM 1 BATHROOM + DEN

INT. **780 SF** EXT. **73 SF** TOTAL. **853 SF** 



4'-10" x 5'-0"









#### **STUDIO**

INT. **426 SF** EXT. **68 SF** TOTAL. **494 SF** 





**STUDIO** 

INT. **426 SF** TOTAL. **426 SF** 











#### **STUDIO**

INT. **350 SF** EXT. **64 SF** TOTAL. **414 SF** 







#### **STUDIO**

INT. **350 SF** TOTAL. **350 SF** 













### 3 BEDROOM 2 BATHROOM

INT. **1240 SF** EXT. **1630 SF** TOTAL. **2870 SF** 











### 3 BEDROOM 2 BATHROOM

INT. **1240 SF** EXT. **62 SF** TOTAL. **1302 SF** 











1 BEDROOM 1 BATHROOM + DEN

INT. **766 SF** EXT. **80 SF** TOTAL. **846 SF** 





### 3 BEDROOM 2 BATHROOM

INT. **1274 SF** EXT. **490 SF** TOTAL. **1764 SF** 





### 1 BEDROOM 1 BATHROOM

INT. **694 SF** EXT. **623 SF** TOTAL. **1317 SF**