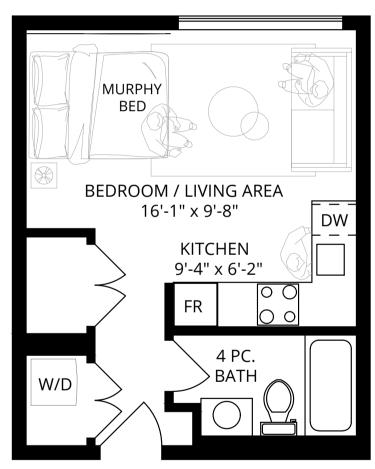

4 SF** 













### 1 BEDROOM 1 BATHROOM

INT. **664 SF** EXT. **257 SF** TOTAL. **921 SF** 











### 1 BEDROOM 1 BATHROOM

INT. **664 SF** EXT. **92 SF** TOTAL. **756 SF** 













### 2 BEDROOM 2 BATHROOM

INT. **1102 SF** EXT. **192 SF** TOTAL. **1294 SF** 





### 2 BEDROOM 2 BATHROOM

INT. **1102 SF**EXT. **65 SF**TOTAL. **1167 SF** 





#### **STUDIO**

INT. **400 SF** EXT. **96 SF** TOTAL. **496 SF** 







1 BEDROOM 1 BATHROOM + DEN

INT. **780 SF** EXT. **73 SF** TOTAL. **853 SF** 



4'-10" x 5'-0"









#### **STUDIO**

INT. **426 SF** EXT. **68 SF** TOTAL. **494 SF** 





**STUDIO** 

INT. **426 SF** TOTAL. **426 SF** 











#### **STUDIO**

INT. **350 SF** EXT. **64 SF** TOTAL. **414 SF** 







#### **STUDIO**

INT. **350 SF** TOTAL. **350 SF** 













### 3 BEDROOM 2 BATHROOM

INT. **1240 SF** EXT. **1630 SF** TOTAL. **2870 SF** 











### 3 BEDROOM 2 BATHROOM

INT. **1240 SF** EXT. **62 SF** TOTAL. **1302 SF** 











1 BEDROOM 1 BATHROOM + DEN

INT. **766 SF** EXT. **80 SF** TOTAL. **846 SF** 





### 3 BEDROOM 2 BATHROOM

INT. **1274 SF** EXT. **490 SF** TOTAL. **1764 SF** 





### 1 BEDROOM 1 BATHROOM

INT. **694 SF** EXT. **623 SF** TOTAL. **1317 SF**