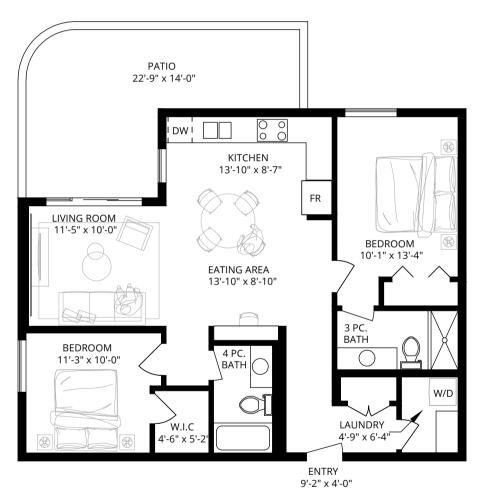

### 2 BEDROOM 2 BATHROOM

INT. **964 SF** EXT. **67 SF** TOTAL. **1031 SF** 





### 1 BEDROOM 1 BATHROOM

INT. **604 SF** EXT. **103 SF** TOTAL. **707 SF** 













### 2 BEDROOM 2 BATHROOM

INT. **962 SF** EXT. **228 SF** TOTAL. **1190 SF** 











### 203/303/402/502

#### 2 BEDROOM 2 BATHROOM

INT. **963 SF** EXT. **61 SF** TOTAL. **1024 SF** 





# 102/103/104

#### **STUDIO**

INT. **457 SF** EXT. **123 SF** TOTAL. **580 SF** 











# 204/205/206 304/305/306

#### **STUDIO**

INT. 457 SF **EXT. 36 SF** TOTAL. **493 SF** 













### 2 BEDROOM 2 BATHROOM

INT. **974 SF** EXT. **236 SF** TOTAL. **1210 SF** 











#### 2 BEDROOM 2 BATHROOM

INT. **974 SF** EXT. **70 SF** TOTAL. **1044 SF** 













### 1 BEDROOM 1 BATHROOM

INT. **664 SF** EXT. **257 SF** TOTAL. **921 SF** 











### 1 BEDROOM 1 BATHROOM

INT. **664 SF** EXT. **92 SF** TOTAL. **756 SF** 













### 2 BEDROOM 2 BATHROOM

INT. **1102 SF** EXT. **192 SF** TOTAL. **1294 SF** 





### 2 BEDROOM 2 BATHROOM

INT. **1102 SF**EXT. *