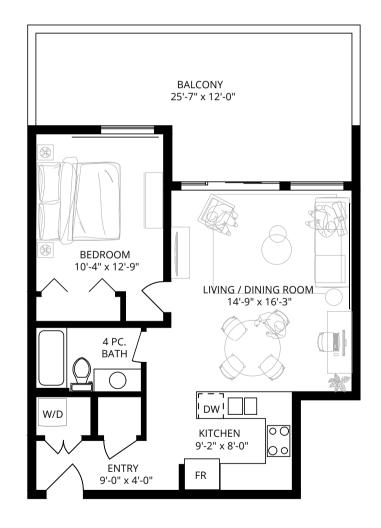

ROOM

INT. **964 SF** EXT. **67 SF** TOTAL. **1031 SF** 





### 1 BEDROOM 1 BATHROOM

INT. **604 SF** EXT. **103 SF** TOTAL. **707 SF** 













### 2 BEDROOM 2 BATHROOM

INT. **962 SF** EXT. **228 SF** TOTAL. **1190 SF** 











### 203/303/402/502

#### 2 BEDROOM 2 BATHROOM

INT. **963 SF** EXT. **61 SF** TOTAL. **1024 SF** 





# 102/103/104

#### **STUDIO**

INT. **457 SF** EXT. **123 SF** TOTAL. **580 SF** 











# 204/205/206 304/305/306

#### **STUDIO**

INT. 457 SF **EXT. 36 SF** TOTAL. **493 SF** 













### 2 BEDROOM 2 BATHROOM

INT. **974 SF** EXT. **236 SF** TOTAL. **1210 SF** 











#### 2 BEDROOM 2 BATHROOM

INT. **974 SF** EXT. **70 SF** TOTAL. **1044 SF** 













### 1 BEDROOM 1 BATHROOM

INT. **664 SF** EXT. **257 SF** TOTAL. **921 SF** 











### 1 BEDROOM 1 BATHROOM

INT. **664 SF** EXT. **92 SF** TOTAL. **756 SF** 













### 2 BEDROOM 2 BATHROOM

INT. **1102 SF** EXT. **192 SF** TOTAL. **1294 SF** 





### 2 BEDROOM 2 BATHROOM

INT. **1102 SF**EXT. **65 SF**TOTAL. **1167 SF** 





#### **STUDIO**

INT. **400 SF** EXT. **96 SF** TOTAL. **496 SF** 







1 BEDROOM 1 BATHROOM + DEN

INT. **780 SF** EXT. **73 SF** TOTAL. **853 SF** 



4'-10" x 5'-0"









#### **STUDIO**

INT. **426 SF** EXT. **68 SF** TOTAL. **494 SF** 





**STUDIO** 

INT. **426 SF** TOTAL. **426 SF** 











#### **STUDIO**

INT. **350 SF** EXT. **64 SF** TOTAL. **414 SF** 







#### **STUDIO**

INT. **350 SF** TOTAL. **350 SF** 













### 3 BEDROOM 2 BATHROOM

INT. **1240 SF** EXT. **1630 SF** TOTAL. **2870 SF**