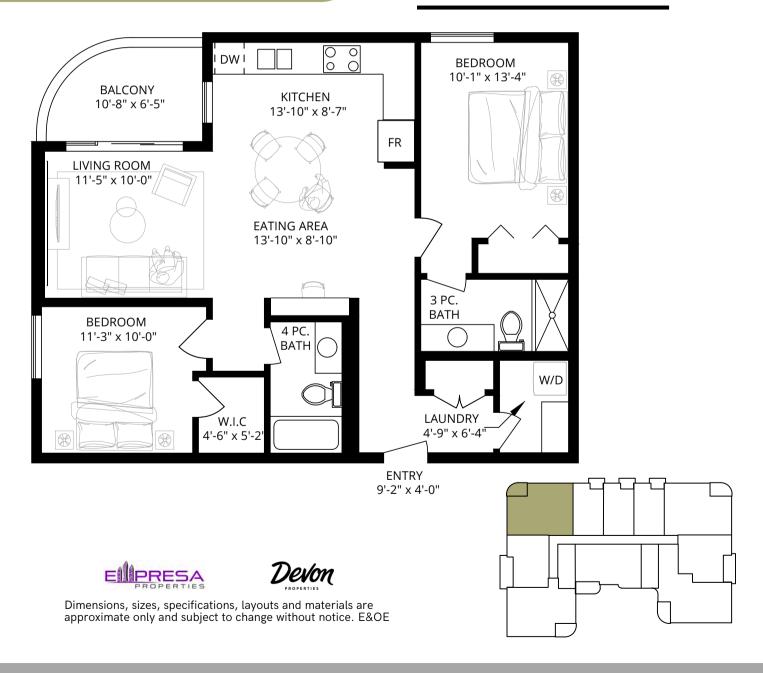

### 1 BEDROOM 1 BATHROOM

INT. **664 SF** EXT. **257 SF** TOTAL. **921 SF** 

### 1 BEDROOM 1 BATHROOM

INT. **664 SF** EXT. **92 SF** TOTAL. **756 SF** 