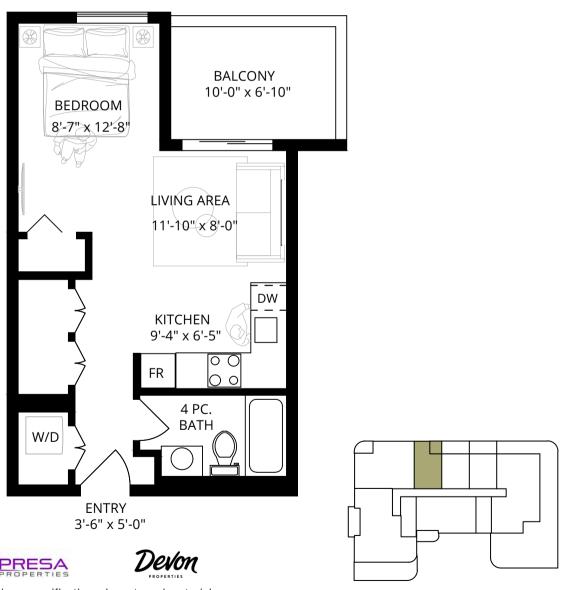

### 1 BEDROOM 1 BATHROOM

INT. **664 SF** EXT. **257 SF** TOTAL. **921 SF** 

### 1 BEDROOM 1 BATHROOM

INT. **664 SF** EXT. **92 SF** TOTAL. **756 SF** 