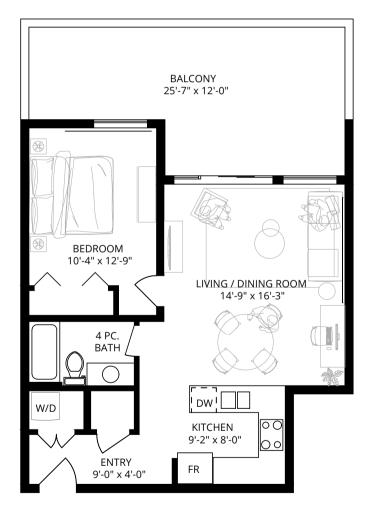

INT. **604 SF** EXT. **103 SF** TOTAL. **707 SF** 













### 2 BEDROOM 2 BATHROOM

INT. **962 SF** EXT. **228 SF** TOTAL. **1190 SF** 











### 203/303/402/502

#### 2 BEDROOM 2 BATHROOM

INT. **963 SF** EXT. **61 SF** TOTAL. **1024 SF** 





# 102/103/104

#### **STUDIO**

INT. **457 SF** EXT. **123 SF** TOTAL. **580 SF** 











# 204/205/206 304/305/306

#### **STUDIO**

INT. 457 SF **EXT. 36 SF** TOTAL. **493 SF** 













### 2 BEDROOM 2 BATHROOM

INT. **974 SF** EXT. **236 SF** TOTAL. **1210 SF** 











#### 2 BEDROOM 2 BATHROOM

INT. **974 SF** EXT. **70 SF** TOTAL. **1044 SF** 













### 1 BEDROOM 1 BATHROOM

INT. **664 SF** EXT. **257 SF** TOTAL. **921 SF** 











### 1 BEDROOM 1 BATHROOM

INT. **664 SF** EXT. **92 SF** TOTAL. **756 SF** 













### 2 BEDROOM 2 BATHROOM

INT. **1102 SF** EXT. **192 SF** TOTAL. **1294 SF** 





### 2 BEDROOM 2 BATHROOM

INT. **1102 SF**EXT. **65 SF**TOTAL. **1167 SF** 





#### **STUDIO**

INT. **400 SF** EXT. **96 SF** TOTAL. **496 SF** 







1 BEDROOM 1 BATHROOM + DEN

INT. **780 SF** EXT. **73 SF** TOTAL. **853 SF** 



4'-10" x 5'-0"









#### **STUDIO**

INT. **426 SF** EXT. **68 SF** TOTAL. **494 SF** 





**STUDIO** 

INT. **426 SF** TOTAL. **426 SF** 











#### **STUDIO**

INT. **350 SF** EXT. **64 SF** TOTAL. **414 SF** 







#### **STUDIO**

INT. **350 SF** TOTAL. **350 SF** 













### 3 BEDROOM 2 BATHROOM

INT. **1240 SF** EXT. **1630 SF** TOTAL. **2870 SF** 











### 3 BEDROOM 2 BATHROOM

INT. **1240 SF** EXT. **62 SF** TOTAL. **1302 SF**