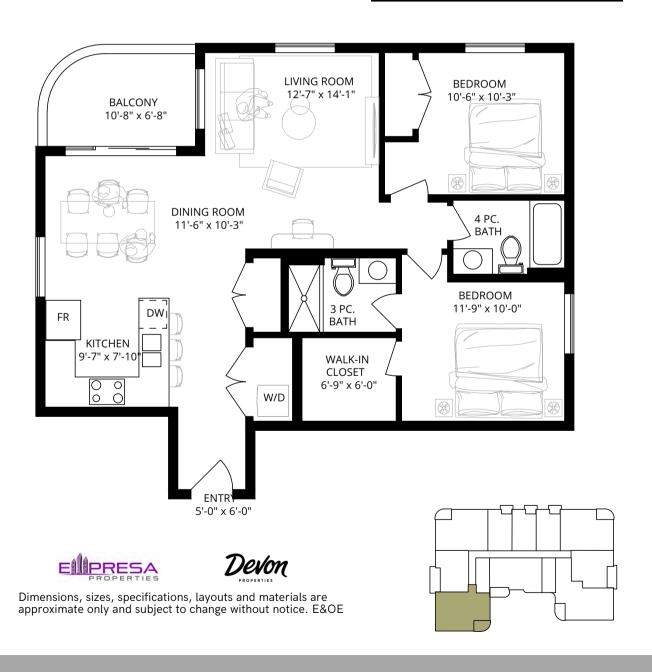

### 2 BEDROOM 2 BATHROOM

INT. **964 SF** EXT. **67 SF** TOTAL. **1031 SF** 





### 1 BEDROOM 1 BATHROOM

INT. **604 SF** EXT. **103 SF** TOTAL. **707 SF** 













### 2 BEDROOM 2 BATHROOM

INT. **962 SF** EXT. **228 SF** TOTAL. **1190 SF** 











### 203/303/402/502

#### 2 BEDROOM 2 BATHROOM

INT. **963 SF** EXT. **61 SF** TOTAL. **1024 SF** 





# 102/103/104

#### **STUDIO**

INT. **457 SF** EXT. **123 SF** TOTAL. **580 SF** 











# 204/205/206 304/305/306

#### **STUDIO**

INT. 457 SF **EXT. 36 SF** TOTAL. **493 SF** 













### 2 BEDROOM 2 BATHROOM

INT. **974 SF** EXT. **236 SF** TOTAL. **1210 SF** 











#### 2 BEDROOM 2 BATHROOM

INT. **974 SF** EXT. **70 SF** TOTAL. **1044 SF** 













### 1 BEDROOM 1 BATHROOM

INT. **664 SF** EXT. **257 SF** TOTAL. **921 SF** 











### 1 BEDROOM 1 BATHROOM

INT. **664 SF** EXT. *