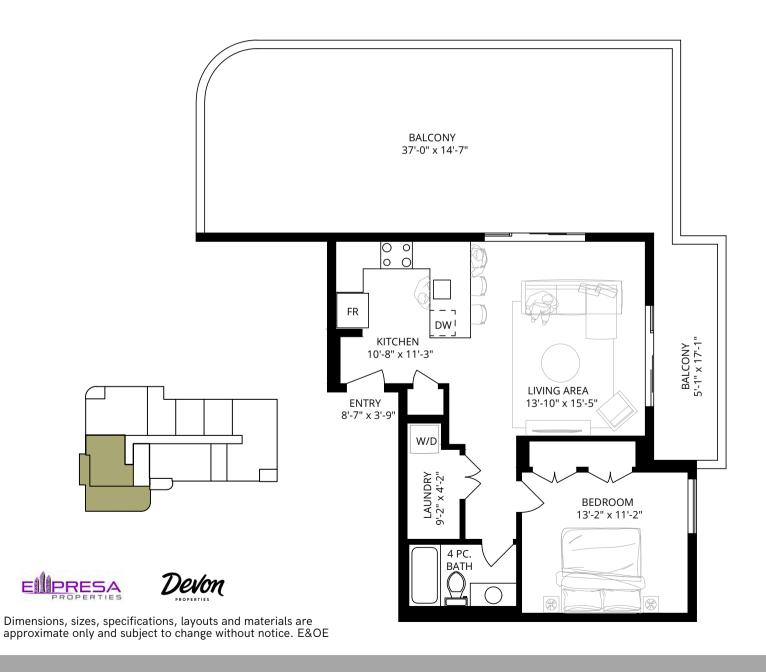

### 1 BEDROOM 1 BATHROOM

INT. **664 SF** EXT. **257 SF** TOTAL. **921 SF** 

### 1 BEDROOM 1 BATHROOM

INT. **664 SF** EXT. **92 SF** TOTAL. **756 SF** 