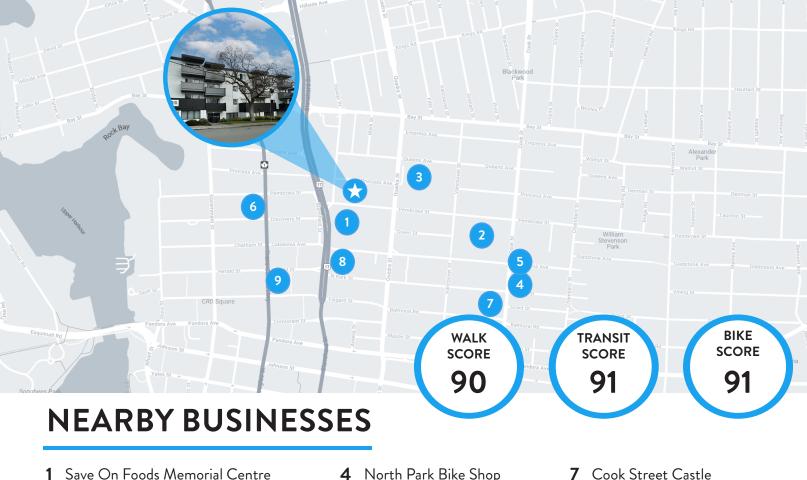

# THE LOCATION

830 Pembroke is conveniently situated within the vibrant North Park neighbourhood, between Downtown Victoria and the charming Fernwood area. The strategic location offers the perfect blend of foot traffic and residential density for businesses. Conveniently accessible by various transportation options, including walking, biking, and public transit, this location boasts proximity to the Central Business District and the vibrant harbor area. With its excellent transit scores and reputation as a walker and biker's paradise, North Park is an optimal choice for a diverse array of businesses.

- 2 Royal Athletic Park
- **3** Crystal Pool & Fitness Centre

### LEIGHA RUSSELL

Real Estate Associate - Devon Properties P: 250.595.7000 | M: 250.812.1617 lrussell@devonproperties.com

- 4 North Park Bike Shop
- Little Thai Place 5
- 6 Discovery Coffee
- Cook Street Castle 7
- Zuma Ultimate Martial Arts 8
- 9 Victoria Public Market