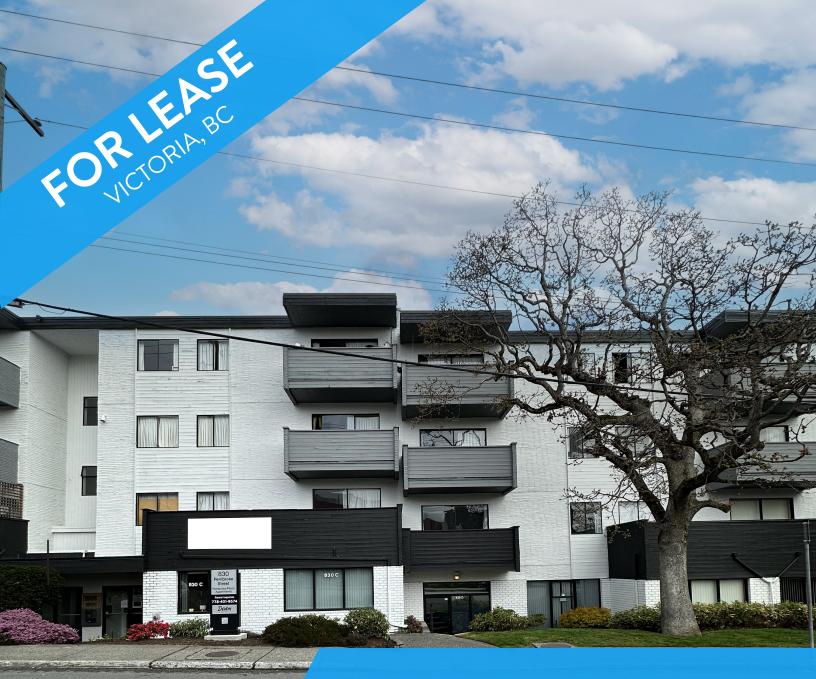

### UNIT C, D, & E - 830 PEMBROKE STREET

## 3,364 SF GROUND FLOOR OFFICE SPACE

- Centrally located with street front exposure & signage opportunities
- 9 private offices plus boardroom, meeting room, reception area, and 3 bathrooms
- On-site parking options available for \$100/month
- Comprehensive R3-C Zoning allows for multiple uses
- Professionally managed building