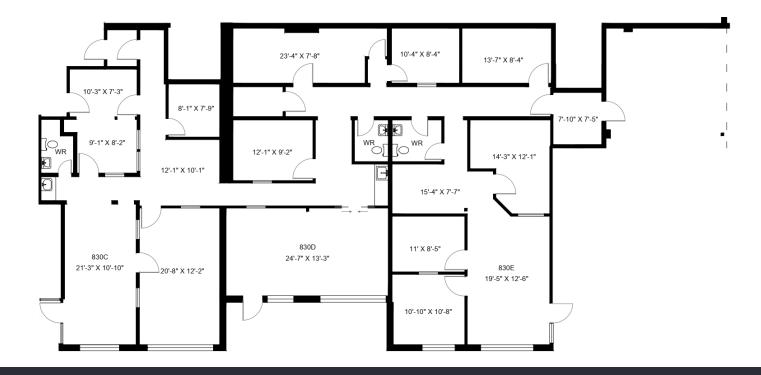

# DETAILS

| UNIT SIZE:                      | 3        |
|---------------------------------|----------|
| AVAILABLE:                      | ŀ        |
| NET RENT:                       | <u>s</u> |
| ADDITIONAL RENT<br>(2024 EST.): |          |

3,364 SF AUGUST 1, 2024 \$18.00/SF \$6.00